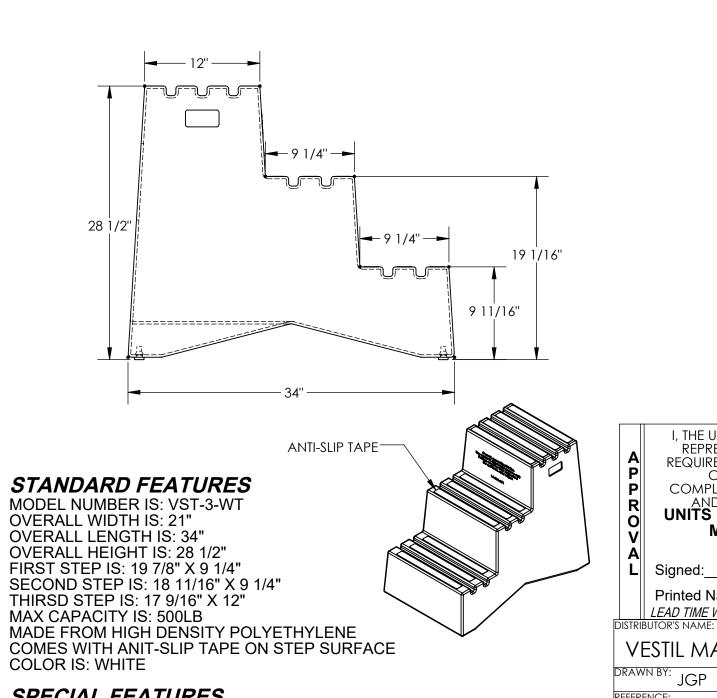

## POLYETHYLENE MARINE STEP STOOL - VST-3-WT

APPROX WEIGHT: 31.19 lbs.

\*\*\* ANY ADDITIONS, DELETIONS, OR OMISSIONS MUST BE CORRECTED ON THIS DRAWING AS THIS DRAWING WILL BE CONSIDERED ALL INCLUSIVE \*\*\* ALL GRAPHICS PROVIDED ARE FOR REFERENCE ONLY. IF CERTAIN DIMENSIONS ARE CRITICAL PLEASE VERIFY THOSE DIMENSIONS WITH YOUR SALESPERSON