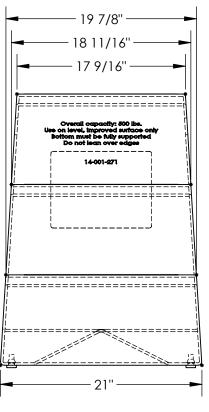

## POLYETHYLENE MARINE STEP STOOL - VST-3-WT

APPROX WEIGHT: 31.19 lbs.

\*\*\* ANY ADDITIONS, DELETIONS, OR OMISSIONS MUST BE CORRECTED ON THIS DRAWING AS THIS DRAWING WILL BE CONSIDERED ALL INCLUSIVE \*\*\* ALL GRAPHICS PROVIDED ARE FOR REFERENCE ONLY. IF CERTAIN DIMENSIONS ARE CRITICAL PLEASE VERIFY THOSE DIMENSIONS WITH YOUR SALESPERSON