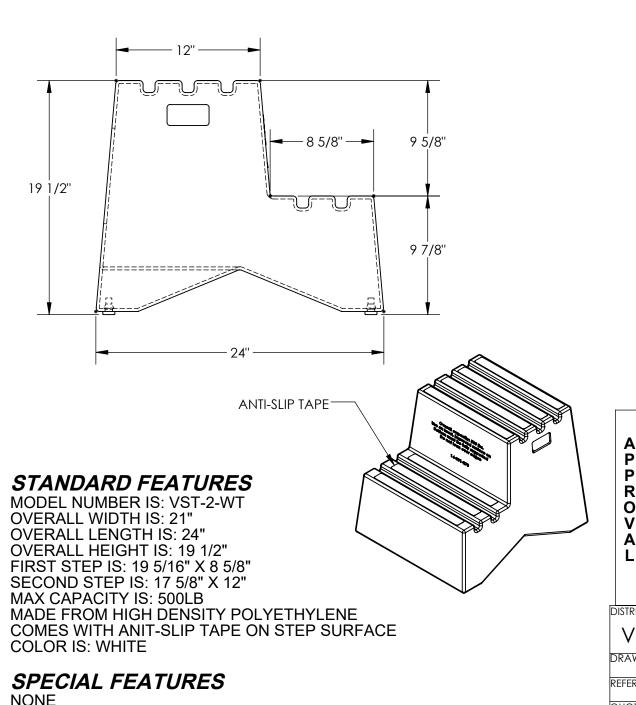

## POLYETHYLENE MARINE STEP STOOL - VST-2-WT

APPROX WEIGHT: 19.56 lbs. DOES NOT INCLUDE WEIGHT OF POWER OR PACKAGIN

\*\*\* ANY ADDITIONS, DELETIONS, OR OMISSIONS MUST BE CORRECTED ON THIS DRAWING AS THIS DRAWING WILL BE CONSIDERED ALL INCLUSIVE \*\*\*
ALL GRAPHICS PROVIDED ARE FOR REFERENCE ONLY. IF CERTAIN DIMENSIONS ARE CRITICAL PLEASE VERIFY THOSE DIMENSIONS WITH YOUR SALESPERSON