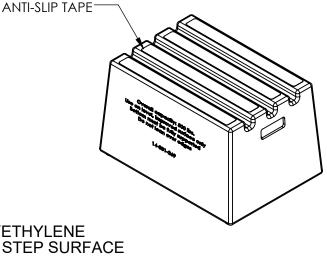

### POLYETHYLENE MARINE STEP STOOL - VST-1-WT

APPROX WEIGHT: 9.65 lbs. DOES NOT INCLUDE WEIGHT OF POWER OR PACKAGING

\*\*\* ANY ADDITIONS, DELETIONS, OR OMISSIONS MUST BE CORRECTED ON THIS DRAWING AS THIS DRAWING WILL BE CONSIDERED ALL INCLUSIVE \*\*\*
ALL GRAPHICS PROVIDED ARE FOR REFERENCE ONLY. IF CERTAIN DIMENSIONS ARE CRITICAL PLEASE VERIFY THOSE DIMENSIONS WITH YOUR SALESPERSON





#### STANDARD FEATURES

MODEL NUMBER IS: VST-1-WT OVERALL WIDTH IS: 19 1/2" OVERALL LENGTH IS: 13 3/4" OVERALL HEIGHT IS: 11 3/4" STEP SIZE IS: 17 7/8" X 12 1/8"

MAX CAPACITY IS: 500LB

MADE FROM HIGH DENSITY POLYETHYLENE

COMES WITH ANIT-SLIP TAPE ON STEP SURFACE

COLOR IS: WHITE

#### SPECIAL FEATURES

NONE



V

# I, THE UNDERSIGNED, AGREE THAT THE PRODUCT AS REPRESENTED SATISFIES DESIGN AND DIMENSION REQUIREMENTS. I ALSO ACKNOWLEDGE MY DUTY TO CONFIRM PRODUCT AND INSTALLATION COMPLIANCE WITH ALL APPLICABLE FEDERAL, STATE AND LOCAL REGULATIONS AND STANDARDS.

## UNITS REQUIRING APPROVAL DRAWINGS OR MODIFIED ARE NON-RETURNABLE

DIMENSION TOLERANCE ± 1/4"

[ ] As drawn [ ] As marked

Signed: Date:

Printed Name:

LEAD TIME WILL START UPON RECEIPT OF SIGNED APPROVAL DRAWING

| DISTRIBUTOR'S NAME:  |                 | P.O.# <b>X</b> |   |
|----------------------|-----------------|----------------|---|
| VESTIL MANUFACTURING |                 | W.O.# X        |   |
| DRAWN BY: ICP        | DATE: 10/4/0001 | SALES: v       | _ |

PRAWN BY: JGP DATE: 10/4/2021 SALES: )

FERENCE: X SCALE: 1:6 FILE NA