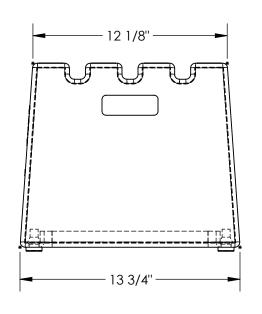

#### STANDARD FEATURES

MODEL NUMBER IS: VST-1-WT OVERALL WIDTH IS: 19 1/2" OVERALL LENGTH IS: 13 3/4" OVERALL HEIGHT IS: 11 3/4" STEP SIZE IS: 17 7/8" X 12 1/8"

MAX CAPACITY IS: 500LB

MADE FROM HIGH DENSITY POLYETHYLENE