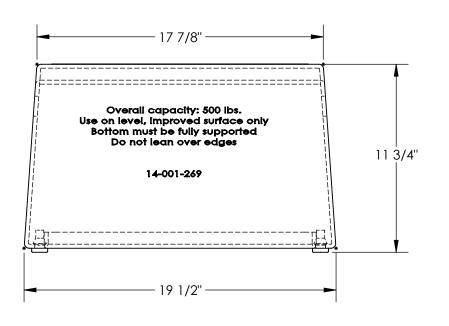

#### STANDARD FEATURES

MODEL NUMBER IS: VST-1-WT OVERALL WIDTH IS: 19 1/2" OVERALL LENGTH IS: 13 3/4" OVERALL HEIGHT IS: 11 3/4" STEP SIZE IS: 17 7/8" X 12 1/8"

MAX CAPACITY IS: 500LB

MADE FROM HIGH DENSITY POLYETHYLENE