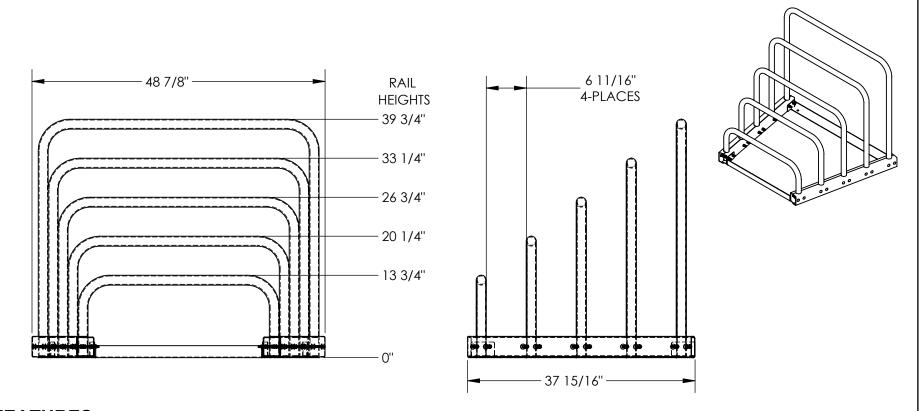

### STANDARD FEATURES

MODEL NUMBER IS VHSR-4BA-KD OVERALL WIDTH IS 48 7/8" OVERALL LENGTH IS 37 15/16" **USABLE BAY WIDTH IS 6 11/16"** OVERALL HEIGHT IS 39 3/4" MAX CAPACITY IS 1500 LBS. PER BAY TOUGH BAKED IN POWDER COATED BLUE FINISH