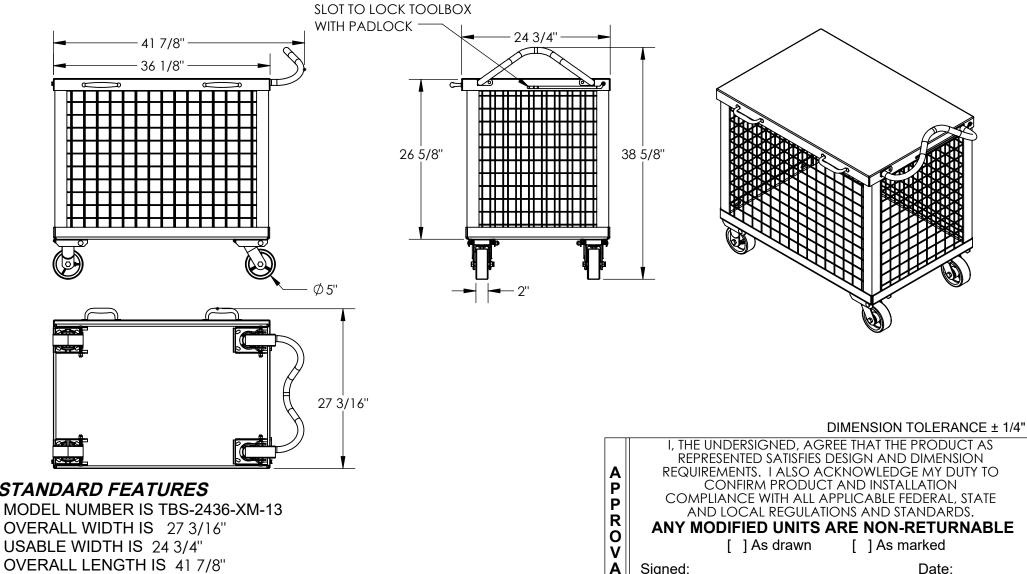

## **EXPANDED WIRE TOOLBOX - TBS-2436-XM-13**

APPROX WEIGHT: 237 lbs.

\*\*\* ANY ADDITIONS, DELETIONS, OR OMISSIONS MUST BE CORRECTED ON THIS DRAWING AS THIS DRAWING WILL BE CONSIDERED ALL INCLUSIVE \*\*\* ALL GRAPHICS PROVIDED ARE FOR REFERENCE ONLY. IF CERTAIN DIMENSIONS ARE CRITICAL PLEASE VERIFY THOSE DIMENSIONS WITH YOUR SALESPERSON.

## STANDARD FEATURES

USABLE WIDTH IS 24 3/4"

OVERALL LENGTH IS 41 7/8"

**USABLE LENGTH IS 36 1/8"** 

**OVERALL HEIGHT IS 38 5/8"** 

MAX CAPACITY IS 2000 LBS.

TOUGH BAKED IN POWDER COATED YELLOW FINISH LOCKABLE TOOLBOX LID (PADLOCK NOT INCLUDED) 2 Ø5"X2" SWIVEL CASTERS AND 2 Ø5"X2" RIGID CASTERS

## SPECIAL FEATURES

NONE

| A P P R O | REPRESENTED SATISFIES DESIGN AND DIMENSION REQUIREMENTS. I ALSO ACKNOWLEDGE MY DUTY TO CONFIRM PRODUCT AND INSTALLATION COMPLIANCE WITH ALL APPLICABLE FEDERAL, STATE AND LOCAL REGULATIONS AND STANDARDS.  ANY MODIFIED UNITS ARE NON-RETURNABLE  [ ] As drawn [ ] As marked |
|-----------|-------------------------------------------------------------------------------------------------------------------------------------------------------------------------------------------------------------------------------------------------------------------------------|
| Å         | Signed:Date:                                                                                                                                                                                                                                                                  |
| L         | Printed Name:<br>LEAD TIME WILL START UPON RECEIPT OF SIGNED APPROVAL DRAWING                                                                                                                                                                                                 |