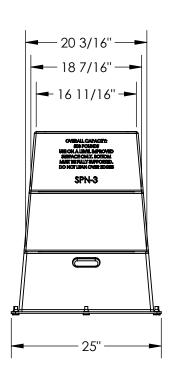

## STANDARD FEATURES

MODEL NUMBER IS: SPN-3-WT

OVERALL WIDTH IS: 25"
OVERALL LENGTH IS: 42"
OVERALL HEIGHT IS: 30 1/2"
FIRST STEP IS: 20 3/16" X 10 7/8"
SECOND STEP IS: 18 7/16" X 10 7/8"
THIRD STEP IS: 16 11/16" X 10 7/8"