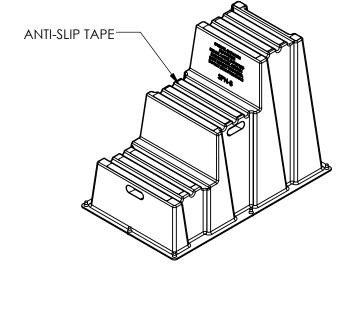

MAX CAPACITY IS: 500 LBS

MADE OF HIGH DENSITY POLYETHYLENE

COMES WITH ANTI-SLIP TAPE ON STEP SURFACE

**COLOR IS: WHITE** 