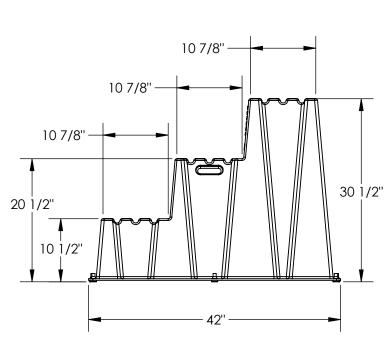

## STANDARD FEATURES

MODEL NUMBER IS: SPN-3-WT

OVERALL WIDTH IS: 25"
OVERALL LENGTH IS: 42"
OVERALL HEIGHT IS: 30 1/2"
FIRST STEP IS: 20 3/16" X 10 7/8"
SECOND STEP IS: 18 7/16" X 10 7/8"
THIRD STEP IS: 16 11/16" X 10 7/8"