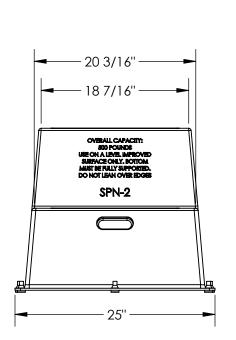

## STANDARD FEATURES

MODEL NUMBER IS: SPN-2-WT

OVERALL WIDTH IS: 25" OVERALL LENGTH IS: 33" OVERALL HEIGHT IS: 20 1/2"

FIRST STEP IS: 20 3/16" X 12 15/16" SECOND STEP IS: 18 7/16" X 12 15/16"

MAX CAPACITY IS: 500 LBS