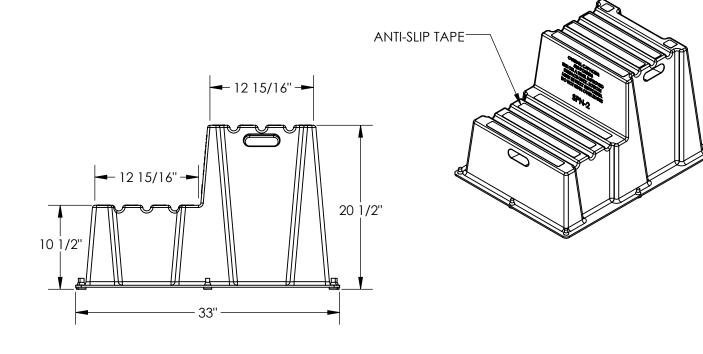

## STANDARD FEATURES

MODEL NUMBER IS: SPN-2-WT

OVERALL WIDTH IS: 25" OVERALL LENGTH IS: 33" OVERALL HEIGHT IS: 20 1/2"

FIRST STEP IS: 20 3/16" X 12 15/16" SECOND STEP IS: 18 7/16" X 12 15/16"

MAX CAPACITY IS: 500 LBS

MADE OF HIGH DENSITY POLYETHYLENE

COMES WITH ANTI-SLIP TAPE ON STEP SURFACE

**COLOR IS: WHITE** 