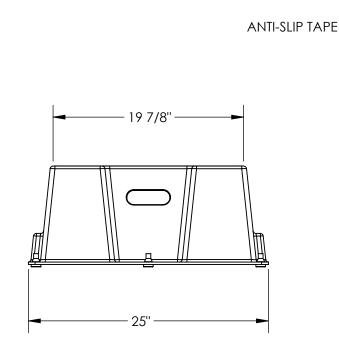

## STANDARD FEATERES

MODEL NUMBER IS: SPN-1-WT

OVERALL WIDTH IS: 25"
OVERALL LENGTH IS: 25"
OVERALL HEIGHT IS: 10 1/2"
STEP IS: 19 7/8" X 19 7/8"
MAX CAPACITY IS: 500 LBS.

MADE FROM HIGH DENSITY POLYETHYLENE

COMES WITH ANTI-SLIP TAPE ON STEP SURFACE

**COLOR IS: WHITE** 