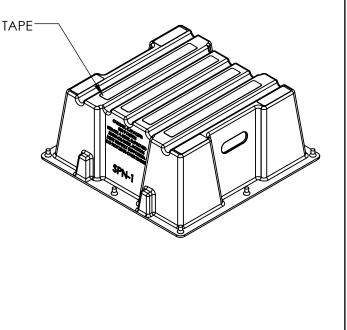

## MARINE NESTABLE STEP STOOL - SPN-1-WT

ROX WEIGHT: 13.11 lbs.

\*\*\* ANY ADDITIONS, DELETIONS, OR OMISSIONS MUST BE CORRECTED ON THIS DRAWING AS THIS DRAWING WILL BE CONSIDERED ALL INCLUSIVE \*\*\*
ALL GRAPHICS PROVIDED ARE FOR REFERENCE ONLY. IF CERTAIN DIMENSIONS ARE CRITICAL PLEASE VERIFY THOSE DIMENSIONS WITH YOUR SALESPERSON







## DIMENSION TOLERANCE ± 1/4"

SALES: X

14-007-342

SCALE: 1:10 FILE NAME:

## STANDARD FEATERES

MODEL NUMBER IS: SPN-1-WT

OVERALL WIDTH IS: 25"
OVERALL LENGTH IS: 25"
OVERALL HEIGHT IS: 10 1/2"
STEP IS: 19 7/8" X 19 7/8"
MAX CAPACITY IS: 500 LBS.

MADE FROM HIGH DENSITY POLYETHYLENE

COMES WITH ANTI-SLIP TAPE ON STEP SURFACE

**COLOR IS: WHITE** 

## SPECIAL FEATURES NONE

| A P P R O V A                | REPRESE<br>REQUIREM<br>COI<br>COMPLIA<br>AND L | DERSIGNED, AGREE THAT ENTED SATISFIES DESIGN A ENTS. I ALSO ACKNOWLI NFIRM PRODUCT AND INSTANCE WITH ALL APPLICABIOCAL REGULATIONS AND EQUIRING APPROVADIFIED ARE NON-RE | AND DIMENSION EDGE MY DUTY TO STALLATION LE FEDERAL, STATE D STANDARDS. LL DRAWINGS OR ETURNABLE |
|------------------------------|----------------------------------