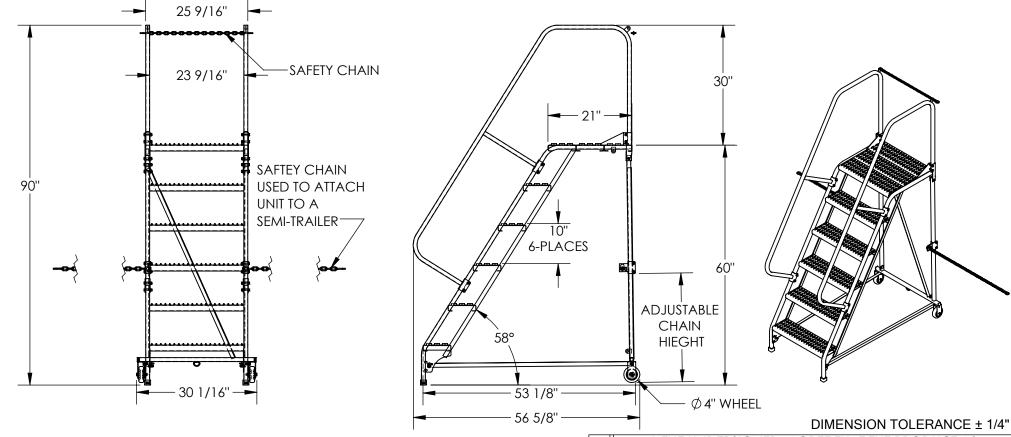

## STANDARD FEATURES

MODEL NUMBER IS LAD-STAL-6-G
OVERALL WIDTH IS 30 1/16"
USABLE WIDTH IS 23 9/16"
OVERALL LENGTH IS 56 5/8"
USABLE LENGTH IS 53 1/8"
OVERALL HEIGHT IS 90"
PLATFORM HEIGHT IS 60"
TOUGH BAKED IN POWDER COAT BLUE FINISH
STEP TYPE IS GRIP STRUT STEPS
CLIMB ANGLE IS 58°
STEP DIM. IS 24" X 7"
MAX CAPACITY IS 350 LBS