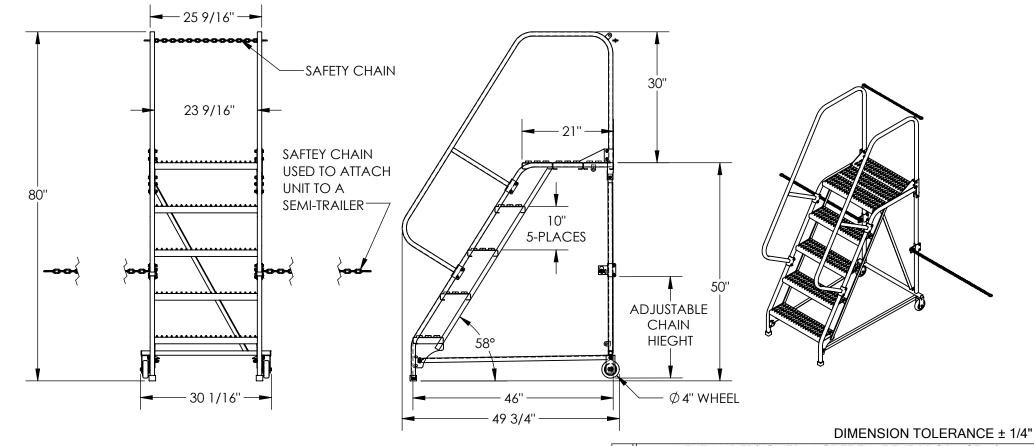

## STANDARD FEATURES

MODEL NUMBER IS LAD-STAL-5-G OVERALL WIDTH IS 30 1/16" USABLE WIDTH IS 23 9/16" **OVERALL LENGTH IS 49 3/4" USABLE LENGTH IS 46" OVERALL HEIGHT IS 80"** PLATFORM HEIGHT IS 50" TOUGH BAKED IN POWDER COAT BLUE FINISH STEP TYPE IS GRIP STRUT STEPS CLIMB ANGLE IS 58° STEP DIM. IS 24" X 7" MAX CAPACITY IS 350 LBS