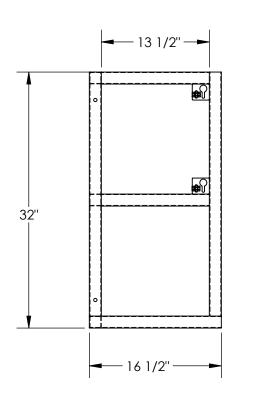

## STANDARD FEATURES MODEL NUMBER IS CYL-FMSR-1 OVERALL WIDTH IS 16 1/2" **USABLE WIDTH IS 13 1/2"** OVERALL LENGTH IS 16 1/2" **USABLE LENGTH IS 13 1/2" OVERALL HEIGHT IS 32"** Ø 13/32" MOUNTING HOLES 4-PLACES TOUGH BAKED IN POWDER COATED YELLOW FINISH SPECIAL FEATURES