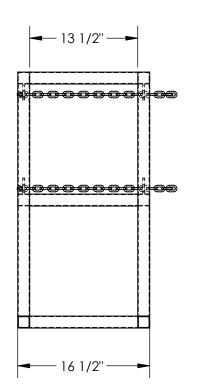

## STANDARD FEATURES MODEL NUMBER IS CYL-FMSR-1 OVERALL WIDTH IS 16 1/2" **USABLE WIDTH IS 13 1/2"** OVERALL LENGTH IS 16 1/2" **USABLE LENGTH IS 13 1/2" OVERALL HEIGHT IS 32"** Ø 13/32" MOUNTING HOLES 4-PLACES TOUGH BAKED IN POWDER COATED YELLOW FINISH SPECIAL FEATURES