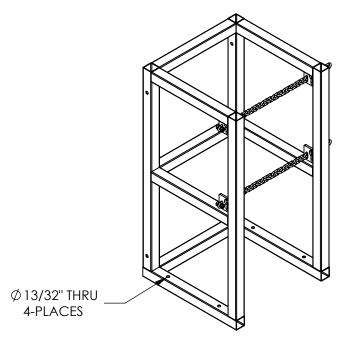

## STANDARD FEATURES MODEL NUMBER IS CYL-FMSR-1 OVERALL WIDTH IS 16 1/2" **USABLE WIDTH IS 13 1/2"** OVERALL LENGTH IS 16 1/2" **USABLE LENGTH IS 13 1/2" OVERALL HEIGHT IS 32"** Ø 13/32" MOUNTING HOLES 4-PLACES TOUGH BAKED IN POWDER COATED YELLOW FINISH SPECIAL FEATURES