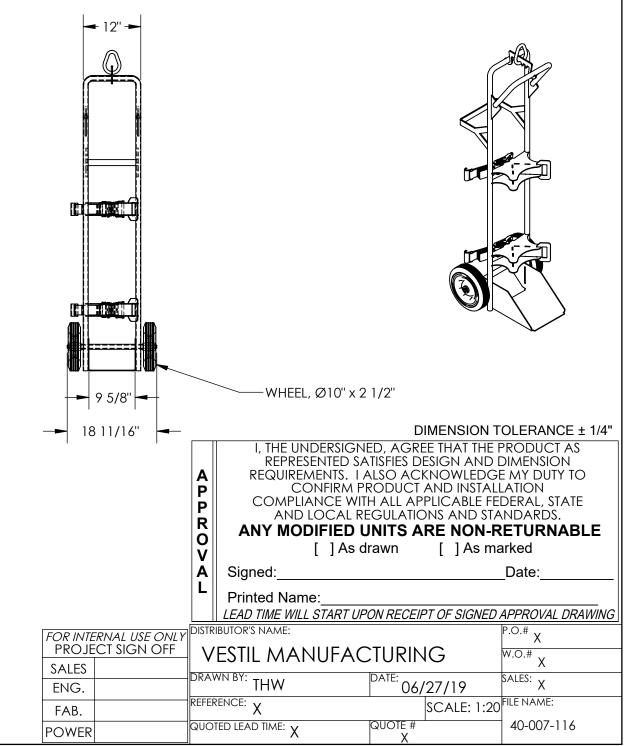

## OVERHEAD CYLINDER LIFTER - CYHT-OL-9-150

APPROX WEIGHT: 71.52 lbs.

DOES NOT INCLUDE WEIGHT OF POWER OR PACKAGING!!!

\*\*\* ANY ADDITIONS, DELETIONS, OR OMISSIONS MUST BE CORRECTED ON THIS DRAWING AS THIS DRAWING WILL BE CONSIDERED ALL INCLUSIVE \*\*\*
ALL GRAPHICS PROVIDED ARE FOR REFERENCE ONLY. IF CERTAIN DIMENSIONS ARE CRITICAL PLEASE VERIFY THOSE DIMENSIONS WITH YOUR SALESPERSON

## STANDARD FEATURES

MODEL NUMBER IS CYHT-OL-9-150
OVERALL WIDTH IS 18 11/16"
USABLE WIDTH IS 9 5/8"
OVERALL LENGTH IS 21 3/16"
USABLE LENGTH IS 8 3/16"
OVERALL HEIGHT IS 66 3/4"
USABLE HEIGHT IS 59 11/16"
MAX CAPACITY IS 150 LBS
HARD RUBBER TIRE SIZE IS Ø10" X 2 1/2"
TOUGH BAKED IN POWDER COATED BLUE FINISH