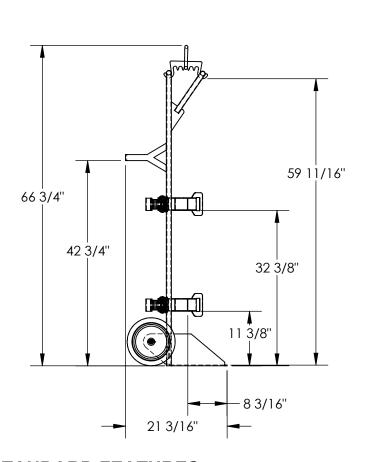

## STANDARD FEATURES

MODEL NUMBER IS CYHT-OL-9-150
OVERALL WIDTH IS 18 11/16"
USABLE WIDTH IS 9 5/8"
OVERALL LENGTH IS 21 3/16"
USABLE LENGTH IS 8 3/16"
OVERALL HEIGHT IS 66 3/4"
USABLE HEIGHT IS 59 11/16"
MAX CAPACITY IS 150 LBS
HARD RUBBER TIRE SIZE IS Ø10" X 2 1/2"
TOUGH BAKED IN POWDER COATED BLUE FINISH