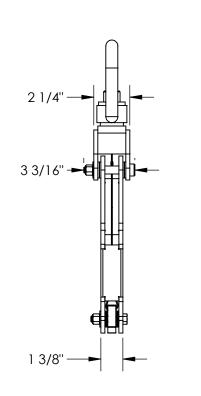

## STANDARD FEATURES

MODEL NUMBER IS CRL-4-12-3000 OVERALL WIDTH IS 33/16" **OVERALL LENGTH IS 8" OVERALL HEIGHT IS 18 5/16"** MIN CORE DIAMETER IS 2 1/2" MAX CORE DIAMETER IS 4" MAX CAPACITY IS 3000 LBS TOUGH BAKED IN POWDER COAT YELLOW