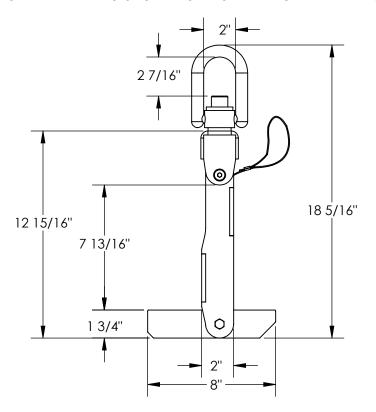

## STANDARD FEATURES

MODEL NUMBER IS CRL-4-12-3000 OVERALL WIDTH IS 33/16" **OVERALL LENGTH IS 8" OVERALL HEIGHT IS 18 5/16"** MIN CORE DIAMETER IS 2 1/2" MAX CORE DIAMETER IS 4" MAX CAPACITY IS 3000 LBS TOUGH BAKED IN POWDER COAT YELLOW