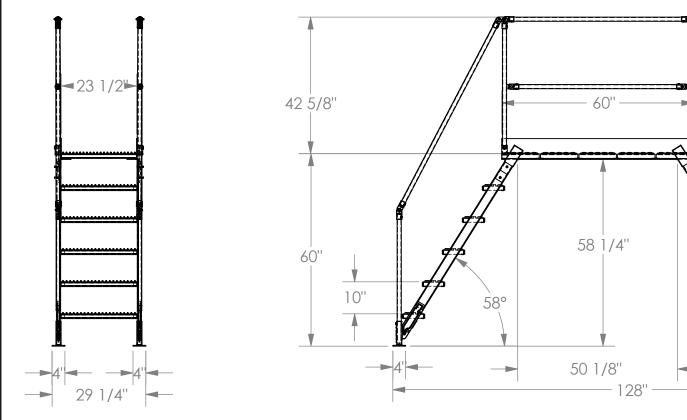

# STANDARD FEATURES

MODEL NUMBER: COL-6-56-44 **OVERALL SIZE:** 

29 1/4" W x 128" L x 103" H **CLEARANCE SPAN:** 

50 1/8" W x 58 1/4" H

TOP PLATFORM HEIGHT: 60" STEP HEIGHT SPACING: 10"

STEP DEPTH: 7"

STEP & PLATFORM WIDTH 23 1/2"

CLIMB ANGLE: 58°

**ALL STEPS & PLATFORM ARE** SERRATED STEEL KNOCK-DOWN HANDRAILING (UNIT SHIPS KNOCKED DOWN, ASSEMBLY REQUIRED)

103"