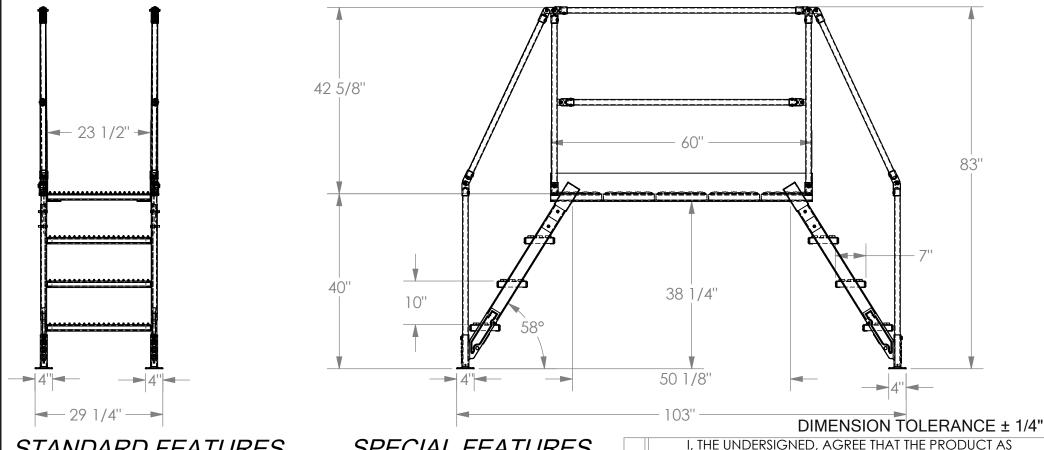

## CROSS-OVER LADDER - COL-4-36-44

APPROX WEIGHT: 391.87 lbs

83"

SALES: X

44-007-075

SCALE: 1:22 FILE NAME:

\*\*\* ANY ADDITIONS, DELETIONS, OR OMISSIONS MUST BE CORRECTED ON THIS DRAWING AS THIS DRAWING WILL BE CONSIDERED ALL INCLUSIVE \*\*\* ALL GRAPHICS PROVIDED ARE FOR REFERENCE ONLY. IF CERTAIN DIMENSIONS ARE CRITICAL PLEASE VERIFY THOSE DIMENSIONS WITH YOUR SALESPERSON

## STANDARD FEATURES

MODEL NUMBER: COL-4-36-44 **OVERALL SIZE:** 

29 1/4" W x 103" L x 83" H **CLEARANCE SPAN:** 

50 1/8" W x 38 1/4" H TOP PLATFORM HEIGHT: 40"

STEP HEIGHT SPACING: 10"

STEP DEPTH: 7"

STEP & PLATFORM WIDTH 23 1/2"

CLIMB ANGLE: 58°

**ALL STEPS & PLATFORM ARE** SERRATED STEEL KNOCK-DOWN HANDRAILING (UNIT SHIPS KNOCKED DOWN, ASSEMBLY REQUIRED)