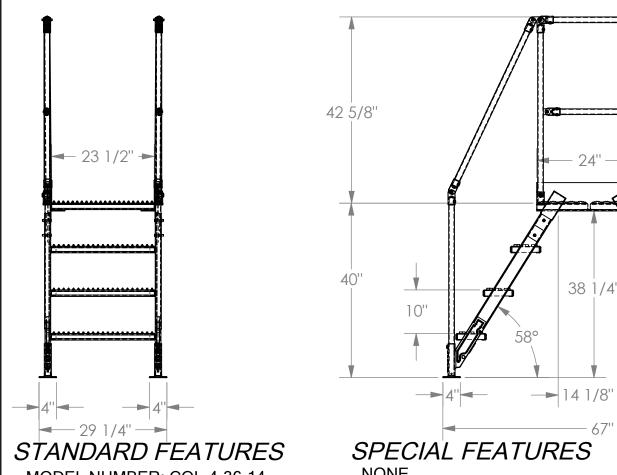

MODEL NUMBER: COL-4-36-14 **OVERALL SIZE:** 

29 1/4" W x 67" L x 82 7/8" H **CLEARANCE SPAN:** 

14 1/8" W x 38 1/4" H

TOP PLATFORM HEIGHT: 40" STEP HEIGHT SPACING: 10"

STEP DEPTH: 7"

STEP & PLATFORM WIDTH 23 1/2"

CLIMB ANGLE: 58°

**ALL STEPS & PLATFORM ARE** SERRATED STEEL KNOCK-DOWN HANDRAILING (UNIT SHIPS KNOCKED DOWN, ASSEMBLY REQUIRED)

## SPECIAL FEATURES **NONE**