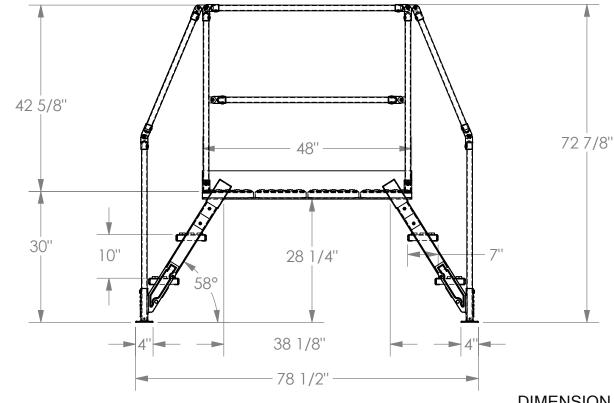

### STANDARD FEATURES

MODEL NUMBER: COL-3-26-33 **OVERALL SIZE:** 

29 1/4" W x 78 1/2" L x 72 7/8" H **CLEARANCE SPAN:** 

38 1/8" W x 28 1/4" H

TOP PLATFORM HEIGHT: 30" STEP HEIGHT SPACING: 10"

STEP DEPTH: 7"

STEP & PLATFORM WIDTH 23 1/2"

CLIMB ANGLE: 58°

**ALL STEPS & PLATFORM ARE** SERRATED STEEL KNOCK-DOWN HANDRAILING (UNIT SHIPS KNOCKED DOWN, ASSEMBLY REQUIRED)