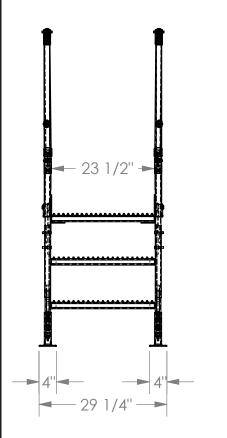

### STANDARD FEATURES

MODEL NUMBER: COL-3-26-33 **OVERALL SIZE:** 

29 1/4" W x 78 1/2" L x 72 7/8" H **CLEARANCE SPAN:** 

38 1/8" W x 28 1/4" H

TOP PLATFORM HEIGHT: 30" STEP HEIGHT SPACING: 10"

STEP DEPTH: 7"

STEP & PLATFORM WIDTH 23 1/2"

CLIMB ANGLE: 58°

**ALL STEPS & PLATFORM ARE** SERRATED STEEL KNOCK-DOWN HANDRAILING (UNIT SHIPS KNOCKED DOWN, ASSEMBLY REQUIRED)