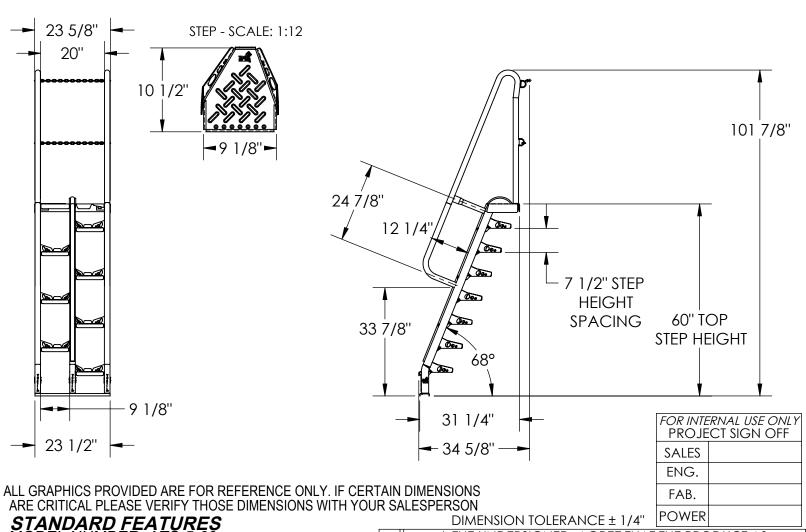

TOP STEP - SCALE: 1:12

٧

Α

STANDARD FEATURES
MODEL NUMBER: ATS-5-68
CLIMB ANGLE: 68°
NUMBER OF STEPS: 8
(INCLUDING TOP STEP)
TOP STEP HEIGHT: 60"
STEP HEIGHT SPACING: 7 1/

TOP STEP HEIGHT: 60"
STEP HEIGHT SPACING: 7 1/2"
HANDRAIL HEIGHT: 12 1/4"
OVERALL HEIGHT: 101 7/8"
OVERALL LENGTH: 34 5/8"
OVERALL WIDTH: 23 1/2"
CHAIN GATES AT TOP STEP
RUBBER BUMPER STRIP
MAX CAPACITY IS 350 LBS
TOUGH BAKED IN POWDER