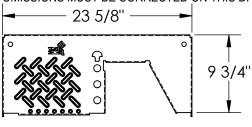

TOP STEP - SCALE: 1:12

MODEL NUMBER: ATS-4-68 CLIMB ANGLE: 68° NUMBER OF STEPS: 7 (INCLUDING TOP STEP) TOP STEP HEIGHT: 48 1/8" STEP HEIGHT SPACING: 6 7/8" HANDRAIL HEIGHT: 12 1/4" OVERALL HEIGHT: 90"

OVERALL HEIGHT: 90"
OVERALL LENGTH: 30"
OVERALL WIDTH: 23 1/2"
CHAIN GATES AT TOP STEP
RUBBER BUMPER STRIP
MAX CAPACITY IS 350 LBS
TOUGH BAKED IN POWDER
COATED YELLOW FINISH