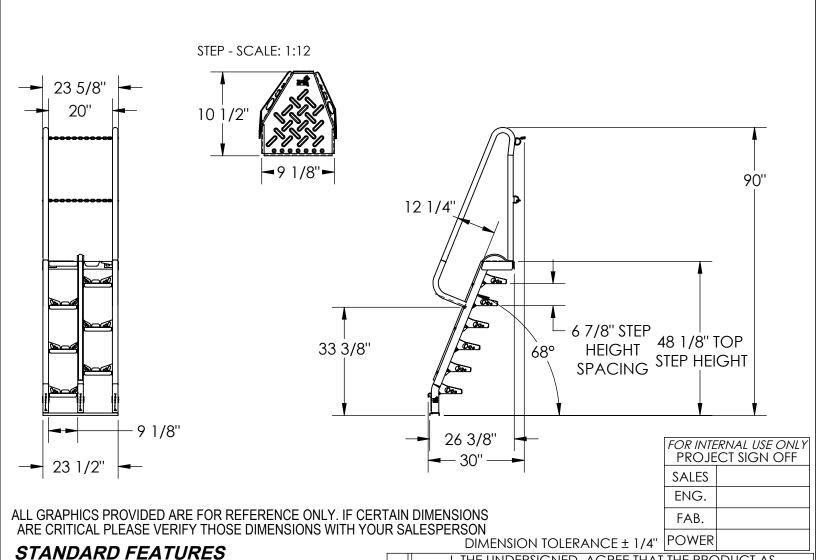

## **ALTERNATING TREAD STAIR - ATS-4-68**

APPROX WEIGHT: 117.81 lbs.

DOES NOT INCLUDE WEIGHT OF POWER OR PACKAGING!!!

\*\*\*ANY ADDITIONS, DELETIONS, OR OMISSIONS MUST BE CORRECTED ON THIS DRAWING AS THIS DRAWING WILL BE CONSIDERED ALL INCLUSIVE\*\*\*

TOP STEP - SCALE: 1:12

MODEL NUMBER: ATS-4-68 CLIMB ANGLE: 68° NUMBER OF STEPS: 7 (INCLUDING TOP STEP) TOP STEP HEIGHT: 48 1/8" STEP HEIGHT SPACING: 6 7/8" HANDRAIL HEIGHT: 12 1/4" OVERALL HEIGHT: 90"

OVERALL HEIGHT: 90"
OVERALL LENGTH: 30"
OVERALL WIDTH: 23 1/2"
CHAIN GATES AT TOP STEP
RUBBER BUMPER STRIP
MAX CAPACITY IS 350 LBS
TOUGH BAKED IN POWDER
COATED YELLOW FINISH