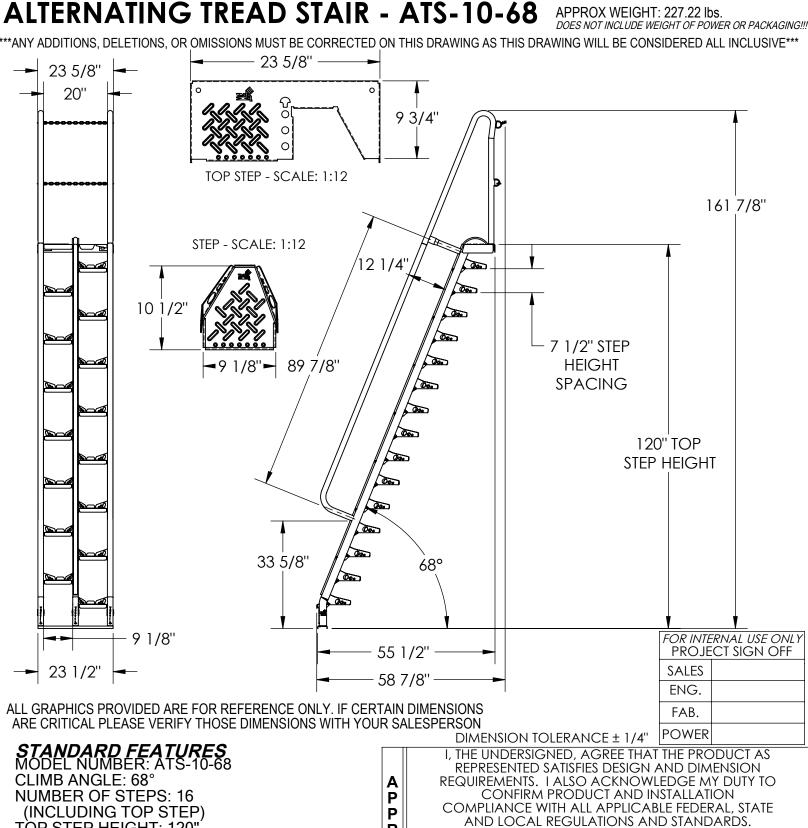

MODEL NUMBER: ATS-10-68
CLIMB ANGLE: 68°
NUMBER OF STEPS: 16
(INCLUDING TOP STEP)
TOP STEP HEIGHT: 120"
STEP HEIGHT SPACING: 7 1/2"
HANDRAIL HEIGHT: 12 1/4"
OVERALL HEIGHT: 161 7/8"
OVERALL LENGTH: 58 7/8"
OVERALL WIDTH: 23 1/2"
CHAIN GATES AT TOP STEP
RUBBER BUMPER STRIP
MAX CAPACITY IS 350 LBS
TOUGH BAKED IN POWDER