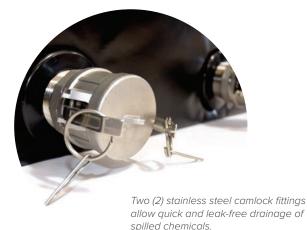

## Portable containment unit captures railcar leaks and spills

- + Lightweight and portable spill containment unit is easily placed under leaking/spilling railcars.
- + Dual-sump design provides protection for area on either side of the rail.
- + Closed-cell polyethylene foam provides secure sidewall structure.
- + Durable 40oz. (42 mil) PVC construction withstands harsh railroad conditions and provides excellent chemical compatibility.