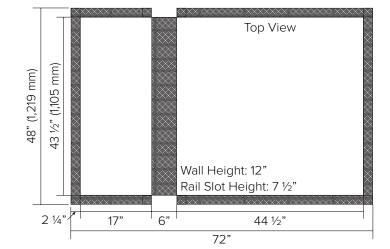

| Part# | Description      | Material            | <b>Wall Height</b><br>in. (mm) | Outside Dimensions<br>in. (mm) | <b>Inside Dimensions</b><br>in. (mm) | <b>Containment Capacity</b><br>gal. (L) | <b>Weight</b><br>lbs. (kg) |
|-------|------------------|---------------------|--------------------------------|--------------------------------|--------------------------------------|-----------------------------------------|----------------------------|
| 8490  | Ultra-Track Berm | 40 oz. (42 Mil) PVC | 12 (305)                       | 72 x 48 (1,829 x 1,219)        | 67.5 x 43.5 (1,715 x 1,105)          | 144 (545)                               | 24.0 (10.9)                |