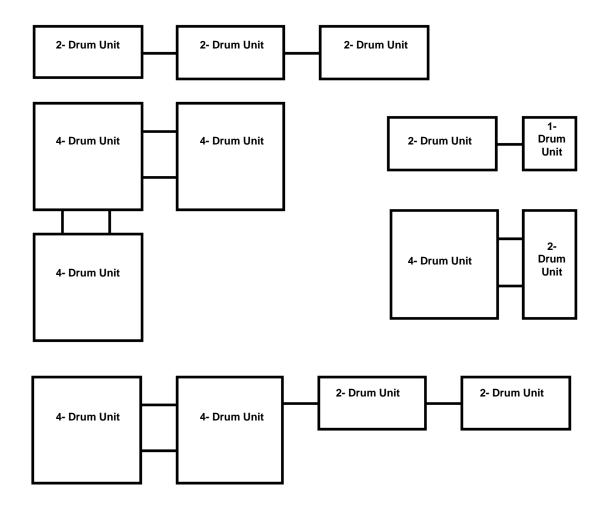

You are not limited to just these particular setups. Feel free to design your set-up to fit your needs.

<u>Please note connecting lines in drawings below.</u> They represent bulkhead connection points and quantity needed. Each 26" Side or Short Side with connection will require: 1 each T-Strip (P/N 1131) and Bulkhead Fitting (P/N 1073) Each 52" Side or Long Side with connection will require: 2 each T-Strips (P/N 1131) and Bulkhead Fittings (P/N 1073)

| Draw your configu | ıration below: |  |  |
|-------------------|----------------|--|--|
|                   |                |  |  |
|                   |                |  |  |
|                   |                |  |  |
|                   |                |  |  |