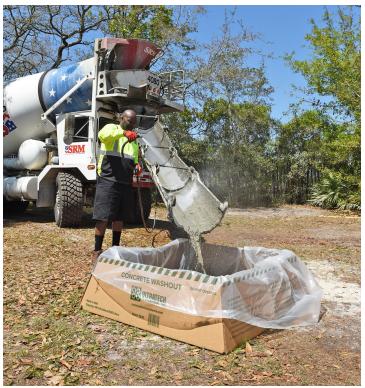

## Ultra-Concrete Washout Berm® Economy Model

## Capture concrete washout in portable and economical berm

- + Heavy-duty, rugged construction designed to contain heavy loads and stand up to the elements.
- + Special water & oil coating help provide extended life.
- + Heavy-duty, 6 mil liner (included) installs quickly helps contain washout.
- + Specially designed slotted edges "lock" liner in place and keeps it secure.
- + Chemically-resistant materials are compatible with concrete washout, paint waste and other construction materials.
- + Helps comply with EPA regulations.