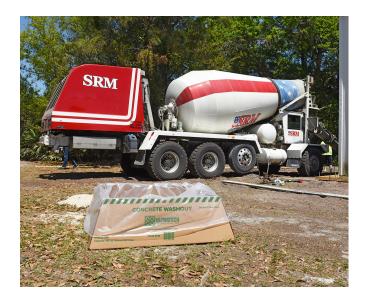

## Ultra-Concrete Washout Berm® Economy Model

## Capture concrete washout in portable and economical berm

- + Heavy-duty, rugged construction designed to contain heavy loads and stand up to the elements.
- + Special water & oil coating help provide extended life.
- + Heavy-duty, 6 mil liner (included) installs quickly helps contain washout.
- + Specially designed slotted edges "lock" liner in place and keeps it secure.
- + Chemically-resistant materials are compatible with concrete washout, paint waste and other construction materials.
- + Helps comply with EPA regulations.