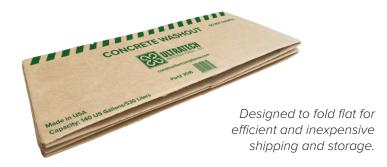

| Part# | <b>Dimensions</b> in. (mm)         | <b>Capacity</b> gal. (L) | <b>Weight</b> lbs. (kg) |
|-------|------------------------------------|--------------------------|-------------------------|
| 3515  | 30 x 30 x 15 (762 x 762 x 381)     | 50 (189)                 | 5 (2.3)                 |
| 3516  | 48 x 48 x 15 (1,219 x 1,219 x 381) | 140 (530)                | 9 (4)                   |
| 3517  | 60 x 60 x 12 (1,524 x 1,524 x 305) | 180 (681)                | 11 (5)                  |