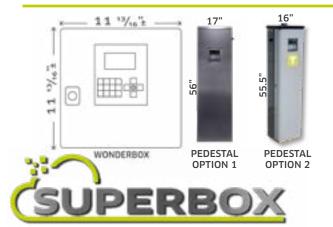

## **TECHNICAL SPECIFICATIONS & FEATURES**

Superbox handles up to 5 fueling points

Tracks 2000 drivers/2000 vehicles

Management system backup: 10,000 transactions

Handles any fluid with proper pulse meter

Secured groups include driver ID, vehicle ID, & odometer

Tank level capability with Tecalemit probes

Power: 120-60 V/Hz

Max. load: 8 Amps

100% Power on time:

PART# **DESCRIPTION** 

STANDARD 5 HOSE - USB UNIT US110500800