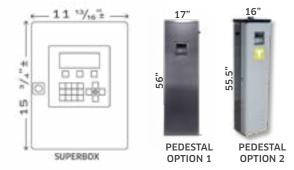

## **TECHNICAL SPECIFICATIONS & FEATURES**

Wonderbox handles a single hose dispensing point

Tracks 4000 drivers/4000 vehicles

Management system backup: 10,000 transactions

Handles any fluid with proper pulse meter

Secured groups include driver ID, vehicle ID, & odometer

Tank level capability with Tecalemit probes

Power: 120/60 V/Hz

Max. load: 8 Amps

Power on time: 100%

PART# **DESCRIPTION** 

US110500700 STANDARD 1 HOSE - USB UNIT