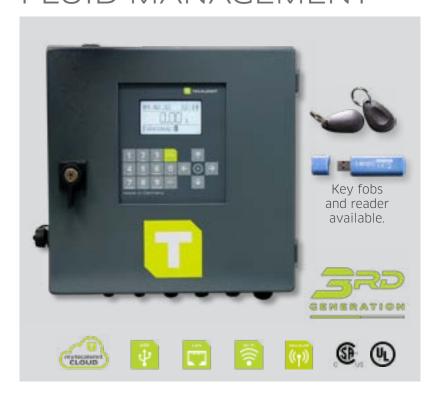

ehicles

Management system backup: 10,000 transactions

Handles any fluid with proper pulse meter

Secured groups include driver ID, vehicle ID, & odometer

Tank level capability with Tecalemit probes

Power: 120/60 V/Hz

Max. load: 8 Amps

Power on time: 100%

PART# **DESCRIPTION** 

US110500700 STANDARD 1 HOSE - USB UNIT



## **TECHNICAL SPECIFICATIONS & FEATURES**

Superbox handles up to 5 fueling points

Tracks 2000 drivers/2000 vehicles

Management system backup: 10,000 transactions

Handles any fluid with proper pulse meter

Secured groups include driver ID, vehicle ID, & odometer

Tank level capability with Tecalemit probes

Power: 120-60 V/Hz

Max. load: 8 Amps

100% Power on time:

PART# **DESCRIPTION** 

STANDARD 5 HOSE - USB UNIT US110500800



## SINGLE-HOSE FLUID MANAGEMENT



## **MULTI-HOSE** FLUID MANAGEMENT