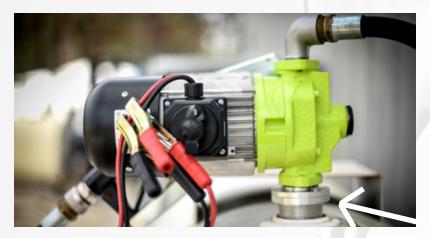

## **INSTRUCTIONS**

- **1.** Screw provided adapter into 2" bung opening. Install downtube (not provided).
- **2.** Place provided o-ring onto flange adapter pump side.
- **3.** Attach flange adapter to bottom of pump.
- 4. Attach flange to bung adapter.

**5.** Screw elbow into top of pump opening using provided Teflon tape.

**6.** Connect hose to elbow using provided Teflon tape.

**7.** Connect swivel to opposite end of the hose using provided Teflon tape.

**8.** Attach nozzle holder to side of pump using provided bolts.

**9.** Attach swivel (and hose) to nozzle using provided Teflon tape.

**10.** Use provided key (in red) to turn pump ON/OFF as needed.