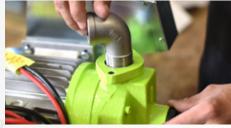

**5.** Screw elbow into top of pump opening using provided Teflon tape.

**6.** Connect hose to elbow using provided Teflon tape.

**7.** Connect swivel to opposite end of the hose using provided Teflon tape.