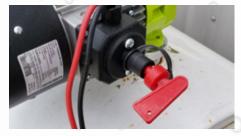

**8.** Attach nozzle holder to side of pump using provided bolts.

**9.** Attach swivel (and hose) to nozzle using provided Teflon tape.

**10.** Use provided key (in red) to turn pump ON/OFF as needed.