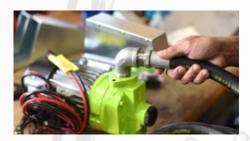

**5.** Screw elbow into top of pump opening using provided Teflon tape.

**6.** Connect hose to elbow using provided Teflon tape.

**7.** Connect swivel to opposite end of the hose using provided Teflon tape.