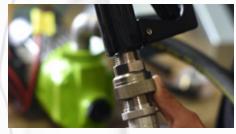

**5.** Screw elbow into top of pump opening using provided Teflon tape.

**6.** Connect hose to elbow using provided Teflon tape.

**7.** Connect swivel to opposite end of the hose using provided Teflon tape.

**8.** Attach nozzle holder to side of pump using provided bolts.

**9.** Attach swivel (and hose) to nozzle using provided Teflon tape.

**10.** Use provided key (in red) to turn pump ON/OFF as needed.