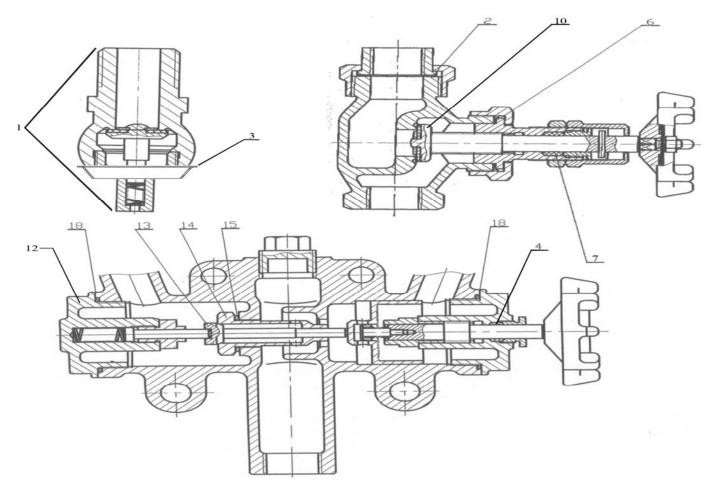

## **Proud Members Of:**

| DURAMIX 8000 PARTS LIST |                                                                                                        |
|-------------------------|--------------------------------------------------------------------------------------------------------|
| Part #:                 | Description:                                                                                           |
| DURA8-1B                | Check valve assembly. Includes check valve poppet, spring, and Teflon coated copper connection gasket. |
|                         | Bronze.                                                                                                |
| DURA8-1S                | Check valve assembly. Includes check valve poppet, spring, and Teflon coated copper connection gasket. |
|                         | Stainless steel.                                                                                       |
| DURA8-2-T               | Globe valve connection gasket. Teflon. Cold water side.                                                |
| DURA8-2-C               | Globe valve connection gasket. Copper. Steam side.                                                     |
| DURA8-3                 | Check valve connection gasket. Teflon coated copper.                                                   |
| DURA8-4                 | Temperature control stem guide Teflon filling.                                                         |
| DURA8-6                 | Globe valve stem guide nut gasket. Teflon.                                                             |
| DURA8-7                 | Glove valve stem guide Teflon filling.                                                                 |
| DURA8-10B               | Globe valve poppet. Brass.                                                                             |
| DURA8-10S               | Globe valve poppet. Stainless steel.                                                                   |
| DURA8-12B               | Steam chamber cover plate assembly. Bronze.                                                            |
| DURA8-12S               | Steam chamber cover plate assembly. Stainless steel.                                                   |
| DURA8-13                | Steam poppet. Stainless steel.                                                                         |
| DURA8-14S               | Steam poppet seat. Stainless steel. (Must be purchased with DURA8-13)                                  |
| DURA8-15                | Steam poppet seat copper gasket.                                                                       |
| DURA8-18                | Temperature control chamber plate gasket. Teflon.                                                      |