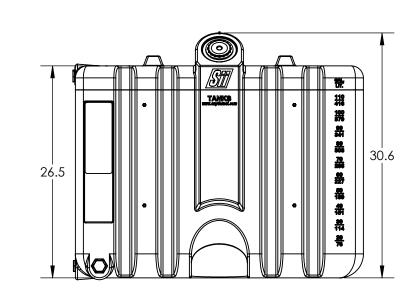

ALL DIMENSIONS ARE IN INCHES, NOMINAL, & SUBJECT TO CHANGE WITHOUT NOTICE. ALL DIMENSIONS ON ROTATIONAL MOLDED PARTS ARE SUBJECT TO A  $\pm$  3% TOLERANCE.

| 3                                                                                                                                                                                                                                    |                  |               |  |                                       |                           |                  |        |
|--------------------------------------------------------------------------------------------------------------------------------------------------------------------------------------------------------------------------------------|------------------|---------------|--|---------------------------------------|---------------------------|------------------|--------|
| 7                                                                                                                                                                                                                                    | 1                | 99700587      |  | DECAL HAZARDOUS RATING INDEX LABEL    |                           |                  |        |
| 6                                                                                                                                                                                                                                    | 1                | 35900863      |  | PLUG 2IN TITE SEAL W/BUNA-N GASKET CS |                           |                  |        |
| 5                                                                                                                                                                                                                                    | 1                | 34300458      |  | PLUG 2IN MPT BUNG PE/NAT              |                           |                  |        |
| 4                                                                                                                                                                                                                                    | 1                | 34300262      |  | SPIN WELD FTG 1IN FLUSH FPT NAT       |                           |                  |        |
| 3                                                                                                                                                                                                                                    | 3                | 34100546      |  | PLUG 1IN NPT BLK PP                   |                           |                  |        |
| 2                                                                                                                                                                                                                                    | 2                | 34300146      |  | FITTING PE 2IN SPIN WELD PREM #22     |                           |                  |        |
| 1                                                                                                                                                                                                                                    | 1                | 1032200N95400 |  | TK 120G STACK LUBE HD/NAT BR-INS      |                           |                  |        |
| ITEM<br>NO.                                                                                                                                                                                                                          | QTY. PART NUMBER |               |  | DESCRIPTION                           |                           |                  |        |
| DO NOT SCALE DRAWN BY                                                                                                                                                                                                                |                  |               |  | ST SNYDER                             |                           |                  |        |
| SIAIUS: Released IGG © SNYDER INDUSTRIES INC., 2015                                                                                                                                                                                  |                  |               |  | INDUSTRIES, INC.                      | HD/NAT                    |                  | SHEET  |
| ALL DIRENSIONS, EDSIGNS, AND INFORMATION ON THIS PRIT MUST BE<br>CONSIDERED POORIETLARY TO INFORMATION ON THIS PRIT MUST BE<br>USED, COPIED, OR DISTIBILITED WITHOUT WRITTEN PERMISSION OF AN<br>OFFICER (OR HIS AGENT) OF THE FIRM. |                  |               |  | (402) 467-5221<br>www.snydernet.com   | PART NO.<br>1032200N95401 | ENG. ID. D004654 | 1 OF 1 |