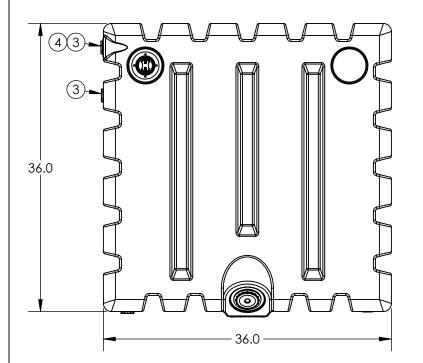

ALL DIMENSIONS ARE IN INCHES, NOMINAL, & SUBJECT TO CHANGE WITHOUT NOTICE. ALL DIMENSIONS ON ROTATIONAL MOLDED PARTS ARE SUBJECT TO A  $\pm$  3% TOLERANCE.

| 3                                                                                                                                                                                                                                    |                  |               |  |                                       |                           |                  |        |
|--------------------------------------------------------------------------------------------------------------------------------------------------------------------------------------------------------------------------------------|------------------|---------------|--|---------------------------------------|---------------------------|------------------|--------|
| 7                                                                                                                                                                                                                                    | 1                | 99700587      |  | DECAL HAZARDOUS RATING INDEX LABEL    |                           |                  |        |
| 6                                                                                                                                                                                                                                    | 1                | 35900863      |  | PLUG 2IN TITE SEAL W/BUNA-N GASKET CS |                           |                  |        |
| 5                                                                                                                                                                                                                                    | 1                | 34300458      |  | PLUG 2IN MPT BUNG PE/NAT              |                           |                  |        |
| 4                                                                                                                                                                                                                                    | 1                | 34300262      |  | SPIN WELD FTG 1IN FLUSH FPT NAT       |                           |                  |        |
| 3                                                                                                                                                                                                                                    | 3                | 34100546      |  | PLUG 1IN NPT BLK PP                   |                           |                  |        |
| 2                                                                                                                                                                                                                                    | 2                | 34300146      |  | FITTING PE 2IN SPIN WELD PREM #22     |                           |                  |        |
| 1                                                                                                                                                                                                                                    | 1                | 1032200N95400 |  | TK 120G STACK LUBE HD/NAT BR-INS      |                           |                  |        |
| ITEM<br>NO.                                                                                                                                                                                                                          | QTY. PART NUMBER |               |  | DESCRIPTION                           |                           |                  |        |
| DO NOT SCALE DRAWN BY                                                                                                                                                                                                                |                  |               |  | ST SNYDER                             |                           |                  |        |
| SIAIUS: Released IGG © SNYDER INDUSTRIES INC., 2015                                                                                                                                                                                  |                  |               |  | INDUSTRIES, INC.                      | HD/NAT                    |                  | SHEET  |
| ALL DIRENSIONS, EDSIGNS, AND INFORMATION ON THIS PRIT MUST BE<br>CONSIDERED POORIETLARY TO INFORMATION ON THIS PRIT MUST BE<br>USED, COPIED, OR DISTIBILITED WITHOUT WRITTEN PERMISSION OF AN<br>OFFICER (OR HIS AGENT) OF THE FIRM. |                  |               |  | (402) 467-5221<br>www.snydernet.com   | PART NO.<br>1032200N95401 | ENG. ID. D004654 | 1 OF 1 |