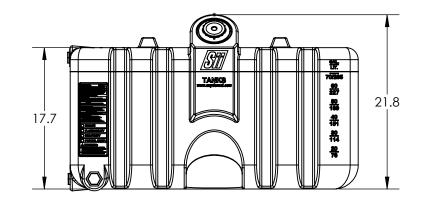

## ALL DIMENSIONS ARE IN INCHES, NOMINAL, & SUBJECT TO CHANGE WITHOUT NOTICE. ALL DIMENSIONS ON ROTATIONAL MOLDED PARTS ARE SUBJECT TO A $\pm$ 3% TOLERANCE.

| DO NOT SCALE DRAWN BY   TATUS: Released IGG   © SNYDER INDUSTRIES INC., 2015 IGG   ALL DIMENSIONS, DESIGNS, AND INFORMATION ON THE SPRINT MUST BE CONSIDERED PROFILTARY TO SMYDER INDUSTRIES INC., AND MAY NOT BE USED. COMED. COR DISTRUITED WITHOUT WRITTEN PERMISSION OF AN OFFICER (OR HE RRW. |      |               | ND MAY NOT | (402) 467-5221<br>www.snydernet.com   | PART NO.<br>1032100N95401              | ENG. ID. D004653 |                                 |
|----------------------------------------------------------------------------------------------------------------------------------------------------------------------------------------------------------------------------------------------------------------------------------------------------|------|---------------|------------|---------------------------------------|----------------------------------------|------------------|---------------------------------|
|                                                                                                                                                                                                                                                                                                    |      |               | IGG        |                                       | ASM TK 80G STACK LUBE<br>HD/NAT BR-INS |                  | REVISIO<br>B<br>SHEET<br>1 OF 1 |
|                                                                                                                                                                                                                                                                                                    |      |               | DRAWN BY   |                                       |                                        |                  |                                 |
| item<br>No.                                                                                                                                                                                                                                                                                        | QTY. | PART NUMBER   |            |                                       | DESCRIPTION                            |                  |                                 |
| 1                                                                                                                                                                                                                                                                                                  | 1    | 1032100N95400 |            | TK 80G STACK LUBE HD/NAT BR-INS       |                                        |                  |                                 |
| 2                                                                                                                                                                                                                                                                                                  | 2    | 34300146      |            | FITTING PE 2IN SPIN WELD PREM #22     |                                        |                  |                                 |
| 3                                                                                                                                                                                                                                                                                                  | 3    | 34100546      |            | PLUG 1IN NPT BLK PP                   |                                        |                  |                                 |
| 4                                                                                                                                                                                                                                                                                                  | 1    | 34300262      |            | SPIN WELD FTG 1IN FLUSH FPT NAT       |                                        |                  |                                 |
| 5                                                                                                                                                                                                                                                                                                  | 1    | 35900863      |            | PLUG 2IN TITE SEAL W/BUNA-N GASKET CS |                                        |                  |                                 |
| 6                                                                                                                                                                                                                                                                                                  | 1    | 34300458      |            | PLUG 2IN MPT BUNG PE/NAT              |                                        |                  |                                 |
| 7                                                                                                                                                                                                                                                                                                  | 1    | 99700587      |            | DECAL HAZARDOUS RATING INDEX LABEL    |                                        |                  |                                 |