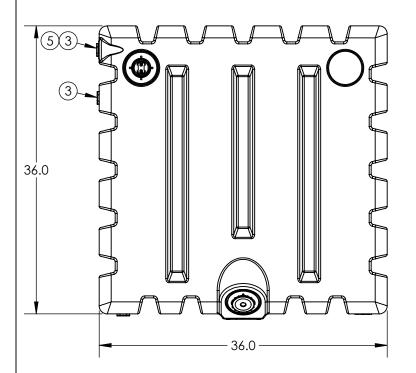

## ALL DIMENSIONS ARE IN INCHES, NOMINAL, & SUBJECT TO CHANGE WITHOUT NOTICE. ALL DIMENSIONS ON ROTATIONAL MOLDED PARTS ARE SUBJECT TO A $\pm$ 3% TOLERANCE.

| DO NOT SCALE DRAWN BY   TATUS: Released IGG   © SNYDER INDUSTRIES INC., 2015 IGG   ALL DIMENSIONS, DESIGNS, AND INFORMATION ON THE SPRINT MUST BE CONSIDERED PROFILTARY TO SMYDER INDUSTRIES INC., AND MAY NOT BE USED. COMED. COR DISTRUITED WITHOUT WRITTEN PERMISSION OF AN OFFICER (OR HE RRW. |      |               | ND MAY NOT | (402) 467-5221<br>www.snydernet.com   | PART NO.<br>1032100N95401              | ENG. ID. D004653 |                                 |
|----------------------------------------------------------------------------------------------------------------------------------------------------------------------------------------------------------------------------------------------------------------------------------------------------|------|---------------|------------|---------------------------------------|----------------------------------------|------------------|---------------------------------|
|                                                                                                                                                                                                                                                                                                    |      |               | IGG        |                                       | ASM TK 80G STACK LUBE<br>HD/NAT BR-INS |                  | REVISIO<br>B<br>SHEET<br>1 OF 1 |
|                                                                                                                                                                                                                                                                                                    |      |               | DRAWN BY   |                                       |                                        |                  |                                 |
| item<br>No.                                                                                                                                                                                                                                                                                        | QTY. | PART NUMBER   |            |                                       | DESCRIPTION                            |                  |                                 |
| 1                                                                                                                                                                                                                                                                                                  | 1    | 1032100N95400 |            | TK 80G STACK LUBE HD/NAT BR-INS       |                                        |                  |                                 |
| 2                                                                                                                                                                                                                                                                                                  | 2    | 34300146      |            | FITTING PE 2IN SPIN WELD PREM #22     |                                        |                  |                                 |
| 3                                                                                                                                                                                                                                                                                                  | 3    | 34100546      |            | PLUG 1IN NPT BLK PP                   |                                        |                  |                                 |
| 4                                                                                                                                                                                                                                                                                                  | 1    | 34300262      |            | SPIN WELD FTG 1IN FLUSH FPT NAT       |                                        |                  |                                 |
| 5                                                                                                                                                                                                                                                                                                  | 1    | 35900863      |            | PLUG 2IN TITE SEAL W/BUNA-N GASKET CS |                                        |                  |                                 |
| 6                                                                                                                                                                                                                                                                                                  | 1    | 34300458      |            | PLUG 2IN MPT BUNG PE/NAT              |                                        |                  |                                 |
| 7                                                                                                                                                                                                                                                                                                  | 1    | 99700587      |            | DECAL HAZARDOUS RATING INDEX LABEL    |                                        |                  |                                 |