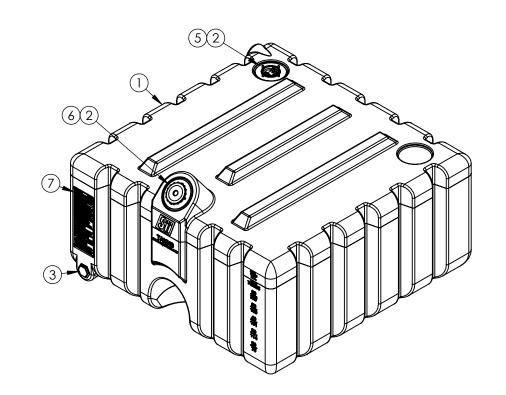

## ALL DIMENSIONS ARE IN INCHES, NOMINAL, & SUBJECT TO CHANGE WITHOUT NOTICE. ALL DIMENSIONS ON ROTATIONAL MOLDED PARTS ARE SUBJECT TO A $\pm$ 3% TOLERANCE.

| DO NOT SCALE DRAWN BY   TATUS: Released IGG   © SNYDER INDUSTRIES INC., 2015 IGG   ALL DIMENSIONS, DESIGNS, AND INFORMATION ON THE SPRINT MUST BE CONSIDERED PROFILTARY TO SMYDER INDUSTRIES INC., AND MAY NOT BE USED. COMED. COR DISTRUITED WITHOUT WRITTEN PERMISSION OF AN OFFICER (OR HE RRW. |      |               | ND MAY NOT | (402) 467-5221<br>www.snydernet.com   | PART NO.<br>1032100N95401              | ENG. ID. D004653 |                                 |
|----------------------------------------------------------------------------------------------------------------------------------------------------------------------------------------------------------------------------------------------------------------------------------------------------|------|---------------|------------|---------------------------------------|----------------------------------------|------------------|---------------------------------|
|                                                                                                                                                                                                                                                                                                    |      |               | IGG        |                                       | ASM TK 80G STACK LUBE<br>HD/NAT BR-INS |                  | REVISIO<br>B<br>SHEET<br>1 OF 1 |
|                                                                                                                                                                                                                                                                                                    |      |               | DRAWN BY   |                                       |                                        |                  |                                 |
| item<br>No.                                                                                                                                                                                                                                                                                        | QTY. | PART NUMBER   |            |                                       | DESCRIPTION                            |                  |                                 |
| 1                                                                                                                                                                                                                                                                                                  | 1    | 1032100N95400 |            | TK 80G STACK LUBE HD/NAT BR-INS       |                                        |                  |                                 |
| 2                                                                                                                                                                                                                                                                                                  | 2    | 34300146      |            | FITTING PE 2IN SPIN WELD PREM #22     |                                        |                  |                                 |
| 3                                                                                                                                                                                                                                                                                                  | 3    | 34100546      |            | PLUG 1IN NPT BLK PP                   |                                        |                  |                                 |
| 4                                                                                                                                                                                                                                                                                                  | 1    | 34300262      |            | SPIN WELD FTG 1IN FLUSH FPT NAT       |                                        |                  |                                 |
| 5                                                                                                                                                                                                                                                                                                  | 1    | 35900863      |            | PLUG 2IN TITE SEAL W/BUNA-N GASKET CS |                                        |                  |                                 |
| 6                                                                                                                                                                                                                                                                                                  | 1    | 34300458      |            | PLUG 2IN MPT BUNG PE/NAT              |                                        |                  |                                 |
| 7                                                                                                                                                                                                                                                                                                  | 1    | 99700587      |            | DECAL HAZARDOUS RATING INDEX LABEL    |                                        |                  |                                 |