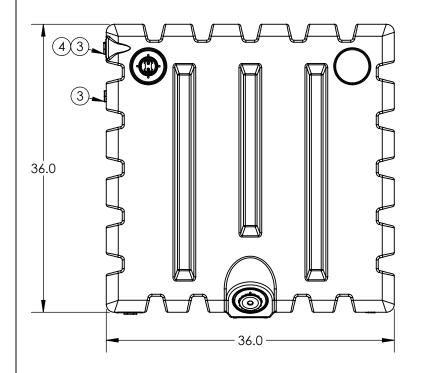

## ALL DIMENSIONS ARE IN INCHES, NOMINAL, & SUBJECT TO CHANGE WITHOUT NOTICE. ALL DIMENSIONS ON ROTATIONAL MOLDED PARTS ARE SUBJECT TO A $\pm$ 3% TOLERANCE.

| ALL DIMENSIONS, DESIGNS, AND INFORMATION ON THIS PRINT MUST BE<br>CONSIDERED PROPRIETARY TO SNYDER INDUSTRIES, INC. AND MAY NOT<br>BE USED, COPIED, OR DISTRIBUTED WITHOUT WRITTEN PERMISSION OF AN<br>OFFICER (OR HIS AGENT) OF THE FIRM. |                              |                                                                                                                                                                                                                              |                                                                                                                                                | PART NO.                                                                                                                                                                                                                                                                                                                                              | ENG. ID.                                                                                                                                                                                                                                                                                                                                                                                                                                           |                                                                                                                                                                                                                                                                                                                                                                                                                                                             |
|--------------------------------------------------------------------------------------------------------------------------------------------------------------------------------------------------------------------------------------------|------------------------------|------------------------------------------------------------------------------------------------------------------------------------------------------------------------------------------------------------------------------|------------------------------------------------------------------------------------------------------------------------------------------------|-------------------------------------------------------------------------------------------------------------------------------------------------------------------------------------------------------------------------------------------------------------------------------------------------------------------------------------------------------|----------------------------------------------------------------------------------------------------------------------------------------------------------------------------------------------------------------------------------------------------------------------------------------------------------------------------------------------------------------------------------------------------------------------------------------------------|-------------------------------------------------------------------------------------------------------------------------------------------------------------------------------------------------------------------------------------------------------------------------------------------------------------------------------------------------------------------------------------------------------------------------------------------------------------|
| STATUS: Released IGG © SNYDER INDUSTRIES INC., 2015                                                                                                                                                                                        |                              | INDUSTRIES, INC.                                                                                                                                                                                                             | HD/NAT BR-INS                                                                                                                                  |                                                                                                                                                                                                                                                                                                                                                       | A<br>SHEET<br>1 OF 1                                                                                                                                                                                                                                                                                                                                                                                                                               |                                                                                                                                                                                                                                                                                                                                                                                                                                                             |
|                                                                                                                                                                                                                                            |                              | DRAWN BY                                                                                                                                                                                                                     |                                                                                                                                                | TITLE:                                                                                                                                                                                                                                                                                                                                                |                                                                                                                                                                                                                                                                                                                                                                                                                                                    |                                                                                                                                                                                                                                                                                                                                                                                                                                                             |
| QTY.                                                                                                                                                                                                                                       | PART NUMBER                  |                                                                                                                                                                                                                              | DESCRIPTION                                                                                                                                    |                                                                                                                                                                                                                                                                                                                                                       |                                                                                                                                                                                                                                                                                                                                                                                                                                                    |                                                                                                                                                                                                                                                                                                                                                                                                                                                             |
| 1                                                                                                                                                                                                                                          | 1032000N95400                |                                                                                                                                                                                                                              | TK 60G STACK LUBE HD/NAT BR-INS                                                                                                                |                                                                                                                                                                                                                                                                                                                                                       |                                                                                                                                                                                                                                                                                                                                                                                                                                                    |                                                                                                                                                                                                                                                                                                                                                                                                                                                             |
| 2                                                                                                                                                                                                                                          | 34300146                     |                                                                                                                                                                                                                              | FITTING PE 2IN SPIN WELD PREM #22                                                                                                              |                                                                                                                                                                                                                                                                                                                                                       |                                                                                                                                                                                                                                                                                                                                                                                                                                                    |                                                                                                                                                                                                                                                                                                                                                                                                                                                             |
| 3                                                                                                                                                                                                                                          | 34100546                     |                                                                                                                                                                                                                              | PLUG 1IN NPT BLK PP                                                                                                                            |                                                                                                                                                                                                                                                                                                                                                       |                                                                                                                                                                                                                                                                                                                                                                                                                                                    |                                                                                                                                                                                                                                                                                                                                                                                                                                                             |
| 1                                                                                                                                                                                                                                          | 34300262                     |                                                                                                                                                                                                                              | SPIN WELD FTG 1IN FLUSH FPT NAT                                                                                                                |                                                                                                                                                                                                                                                                                                                                                       |                                                                                                                                                                                                                                                                                                                                                                                                                                                    |                                                                                                                                                                                                                                                                                                                                                                                                                                                             |
| 1                                                                                                                                                                                                                                          | 35900863                     |                                                                                                                                                                                                                              | PLUG 2IN TITE SEAL W/BUNA-N GASKET CS                                                                                                          |                                                                                                                                                                                                                                                                                                                                                       |                                                                                                                                                                                                                                                                                                                                                                                                                                                    |                                                                                                                                                                                                                                                                                                                                                                                                                                                             |
| 1                                                                                                                                                                                                                                          | 34300458                     |                                                                                                                                                                                                                              | PLUG 2IN MPT BUNG PE/NAT                                                                                                                       |                                                                                                                                                                                                                                                                                                                                                       |                                                                                                                                                                                                                                                                                                                                                                                                                                                    |                                                                                                                                                                                                                                                                                                                                                                                                                                                             |
| 1                                                                                                                                                                                                                                          | 99700587                     |                                                                                                                                                                                                                              | DECAL HAZARDOUS RATING INDEX LABEL                                                                                                             |                                                                                                                                                                                                                                                                                                                                                       |                                                                                                                                                                                                                                                                                                                                                                                                                                                    |                                                                                                                                                                                                                                                                                                                                                                                                                                                             |
|                                                                                                                                                                                                                                            | 2<br>1<br>QTY.<br>DO<br>Rele | 1     34300458       1     35900863       1     34300262       3     34100546       2     34300146       1     1032000N95400       QTY.     PART NUMBID       DO NOT SCALE     Released       © SNYDER INDUSTRIES INC., 2015 | 1 34300458   1 35900863   1 34300262   3 34100546   2 34300146   1 1032000N95400   QTY. PART NUMBER   DO NOT SCALE   DRAWN BY   Released   IGG | 1   34300458   PLUG 2IN MPT BUN     1   35900863   PLUG 2IN TITE SEA     1   34300262   SPIN WELD FTG 1IN     3   34100546   PLUG 1IN NPT BLK     2   34300146   FITTING PE 2IN SPIN     1   1032000N95400   TK 60G STACK LUE     QTY.   PART NUMBER   EMATHEMAN BY     DO NOT SCALE   DRAWN BY     MC   IGG     © SNYDER INDUSTRIES INC., 2015   IST | 1   34300458   PLUG 2IN MPT BUNG PE/NAT     1   35900863   PLUG 2IN TITE SEAL W/BUNA-N GASKET     1   34300262   SPIN WELD FTG 1IN FLUSH FPT NAT     3   34100546   PLUG 1IN NPT BLK PP     2   34300146   FITTING PE 2IN SPIN WELD PREM #22     1   1032000N95400   TK 60G STACK LUBE HD/NAT BR-INS     QTY.   PART NUMBER   DESCRIPTION     DO NOT SCALE   DRAWN BY   MITHE:     Released   IGG   IGG     © SNYDER INDUSTRIES INC., 2015   IMAGE | 1   34300458   PLUG 2IN MPT BUNG PE/NAT     1   35900863   PLUG 2IN TITE SEAL W/BUNA-N GASKET CS     1   34300262   SPIN WELD FTG 1IN FLUSH FPT NAT     3   34100546   PLUG 1IN NPT BLK PP     2   34300146   FITTING PE 2IN SPIN WELD PREM #22     1   1032000N95400   TK 60G STACK LUBE HD/NAT BR-INS     QTY.   PART NUMBER   DESCRIPTION     DO NOT SCALE   IGG   ITTLE:     • SNYDER INDUSTRIES INC., 2015   THE   ASM TK 60G STACK LUBE HD/NAT BR-INS |