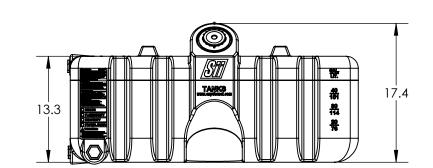

## ALL DIMENSIONS ARE IN INCHES, NOMINAL, & SUBJECT TO CHANGE WITHOUT NOTICE. ALL DIMENSIONS ON ROTATIONAL MOLDED PARTS ARE SUBJECT TO A $\pm$ 3% TOLERANCE.

| ALL DIMENSIONS, DESIGNS, AND INFORMATION ON THIS PRINT MUST BE<br>CONSIDERED PROPRIETARY TO SNYDER INDUSTRIES, INC. AND MAY NOT<br>BE USED, COPIED, OR DISTRIBUTED WITHOUT WRITTEN PERMISSION OF AN<br>OFFICER (OR HIS AGENT) OF THE FIRM. |                              |                                                                                                                                                                                                                              |                                                                                                                                                | PART NO.                                                                                                                                                                                                                                                                                                                                              | ENG. ID.                                                                                                                                                                                                                                                                                                                                                                                                                                           |                                                                                                                                                                                                                                                                                                                                                                                                                                                             |
|--------------------------------------------------------------------------------------------------------------------------------------------------------------------------------------------------------------------------------------------|------------------------------|------------------------------------------------------------------------------------------------------------------------------------------------------------------------------------------------------------------------------|------------------------------------------------------------------------------------------------------------------------------------------------|-------------------------------------------------------------------------------------------------------------------------------------------------------------------------------------------------------------------------------------------------------------------------------------------------------------------------------------------------------|----------------------------------------------------------------------------------------------------------------------------------------------------------------------------------------------------------------------------------------------------------------------------------------------------------------------------------------------------------------------------------------------------------------------------------------------------|-------------------------------------------------------------------------------------------------------------------------------------------------------------------------------------------------------------------------------------------------------------------------------------------------------------------------------------------------------------------------------------------------------------------------------------------------------------|
| STATUS: Released IGG © SNYDER INDUSTRIES INC., 2015                                                                                                                                                                                        |                              | INDUSTRIES, INC.                                                                                                                                                                                                             | HD/NAT BR-INS                                                                                                                                  |                                                                                                                                                                                                                                                                                                                                                       | A<br>SHEET<br>1 OF 1                                                                                                                                                                                                                                                                                                                                                                                                                               |                                                                                                                                                                                                                                                                                                                                                                                                                                                             |
|                                                                                                                                                                                                                                            |                              | DRAWN BY                                                                                                                                                                                                                     |                                                                                                                                                | TITLE:                                                                                                                                                                                                                                                                                                                                                |                                                                                                                                                                                                                                                                                                                                                                                                                                                    |                                                                                                                                                                                                                                                                                                                                                                                                                                                             |
| QTY.                                                                                                                                                                                                                                       | PART NUMBER                  |                                                                                                                                                                                                                              | DESCRIPTION                                                                                                                                    |                                                                                                                                                                                                                                                                                                                                                       |                                                                                                                                                                                                                                                                                                                                                                                                                                                    |                                                                                                                                                                                                                                                                                                                                                                                                                                                             |
| 1                                                                                                                                                                                                                                          | 1032000N95400                |                                                                                                                                                                                                                              | TK 60G STACK LUBE HD/NAT BR-INS                                                                                                                |                                                                                                                                                                                                                                                                                                                                                       |                                                                                                                                                                                                                                                                                                                                                                                                                                                    |                                                                                                                                                                                                                                                                                                                                                                                                                                                             |
| 2                                                                                                                                                                                                                                          | 34300146                     |                                                                                                                                                                                                                              | FITTING PE 2IN SPIN WELD PREM #22                                                                                                              |                                                                                                                                                                                                                                                                                                                                                       |                                                                                                                                                                                                                                                                                                                                                                                                                                                    |                                                                                                                                                                                                                                                                                                                                                                                                                                                             |
| 3                                                                                                                                                                                                                                          | 34100546                     |                                                                                                                                                                                                                              | PLUG 1IN NPT BLK PP                                                                                                                            |                                                                                                                                                                                                                                                                                                                                                       |                                                                                                                                                                                                                                                                                                                                                                                                                                                    |                                                                                                                                                                                                                                                                                                                                                                                                                                                             |
| 1                                                                                                                                                                                                                                          | 34300262                     |                                                                                                                                                                                                                              | SPIN WELD FTG 1IN FLUSH FPT NAT                                                                                                                |                                                                                                                                                                                                                                                                                                                                                       |                                                                                                                                                                                                                                                                                                                                                                                                                                                    |                                                                                                                                                                                                                                                                                                                                                                                                                                                             |
| 1                                                                                                                                                                                                                                          | 35900863                     |                                                                                                                                                                                                                              | PLUG 2IN TITE SEAL W/BUNA-N GASKET CS                                                                                                          |                                                                                                                                                                                                                                                                                                                                                       |                                                                                                                                                                                                                                                                                                                                                                                                                                                    |                                                                                                                                                                                                                                                                                                                                                                                                                                                             |
| 1                                                                                                                                                                                                                                          | 34300458                     |                                                                                                                                                                                                                              | PLUG 2IN MPT BUNG PE/NAT                                                                                                                       |                                                                                                                                                                                                                                                                                                                                                       |                                                                                                                                                                                                                                                                                                                                                                                                                                                    |                                                                                                                                                                                                                                                                                                                                                                                                                                                             |
| 1                                                                                                                                                                                                                                          | 99700587                     |                                                                                                                                                                                                                              | DECAL HAZARDOUS RATING INDEX LABEL                                                                                                             |                                                                                                                                                                                                                                                                                                                                                       |                                                                                                                                                                                                                                                                                                                                                                                                                                                    |                                                                                                                                                                                                                                                                                                                                                                                                                                                             |
|                                                                                                                                                                                                                                            | 2<br>1<br>QTY.<br>DO<br>Rele | 1     34300458       1     35900863       1     34300262       3     34100546       2     34300146       1     1032000N95400       QTY.     PART NUMBID       DO NOT SCALE     Released       © SNYDER INDUSTRIES INC., 2015 | 1 34300458   1 35900863   1 34300262   3 34100546   2 34300146   1 1032000N95400   QTY. PART NUMBER   DO NOT SCALE   DRAWN BY   Released   IGG | 1   34300458   PLUG 2IN MPT BUN     1   35900863   PLUG 2IN TITE SEA     1   34300262   SPIN WELD FTG 1IN     3   34100546   PLUG 1IN NPT BLK     2   34300146   FITTING PE 2IN SPIN     1   1032000N95400   TK 60G STACK LUE     QTY.   PART NUMBER   EMATHEMAN BY     DO NOT SCALE   DRAWN BY     MC   IGG     © SNYDER INDUSTRIES INC., 2015   IST | 1   34300458   PLUG 2IN MPT BUNG PE/NAT     1   35900863   PLUG 2IN TITE SEAL W/BUNA-N GASKET     1   34300262   SPIN WELD FTG 1IN FLUSH FPT NAT     3   34100546   PLUG 1IN NPT BLK PP     2   34300146   FITTING PE 2IN SPIN WELD PREM #22     1   1032000N95400   TK 60G STACK LUBE HD/NAT BR-INS     QTY.   PART NUMBER   DESCRIPTION     DO NOT SCALE   DRAWN BY   MITHE:     Released   IGG   IGG     © SNYDER INDUSTRIES INC., 2015   IMAGE | 1   34300458   PLUG 2IN MPT BUNG PE/NAT     1   35900863   PLUG 2IN TITE SEAL W/BUNA-N GASKET CS     1   34300262   SPIN WELD FTG 1IN FLUSH FPT NAT     3   34100546   PLUG 1IN NPT BLK PP     2   34300146   FITTING PE 2IN SPIN WELD PREM #22     1   1032000N95400   TK 60G STACK LUBE HD/NAT BR-INS     QTY.   PART NUMBER   DESCRIPTION     DO NOT SCALE   IGG   ITTLE:     • SNYDER INDUSTRIES INC., 2015   THE   ASM TK 60G STACK LUBE HD/NAT BR-INS |