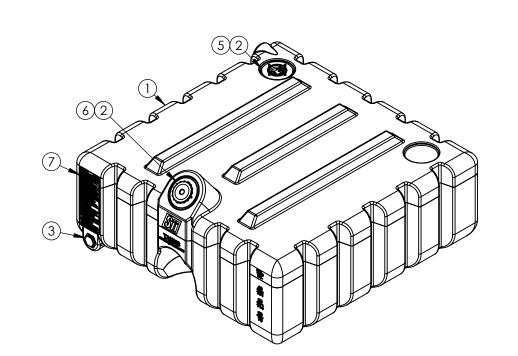

## ALL DIMENSIONS ARE IN INCHES, NOMINAL, & SUBJECT TO CHANGE WITHOUT NOTICE. ALL DIMENSIONS ON ROTATIONAL MOLDED PARTS ARE SUBJECT TO A $\pm$ 3% TOLERANCE.

| ALL DIMENSIONS, DESIGNS, AND INFORMATION ON THIS PRINT MUST BE<br>CONSIDERED PROPRIETARY TO SNYDER INDUSTRIES, INC. AND MAY NOT<br>BE USED, COPIED, OR DISTRIBUTED WITHOUT WRITTEN PERMISSION OF AN<br>OFFICER (OR HIS AGENT) OF THE FIRM. |                              |                                                                                                                                                                                                                              |                                                                                                                                                | PART NO.                                                                                                                                                                                                                                                                                                                                              | ENG. ID.                                                                                                                                                                                                                                                                                                                                                                                                                                           |                                                                                                                                                                                                                                                                                                                                                                                                                                                             |
|--------------------------------------------------------------------------------------------------------------------------------------------------------------------------------------------------------------------------------------------|------------------------------|------------------------------------------------------------------------------------------------------------------------------------------------------------------------------------------------------------------------------|------------------------------------------------------------------------------------------------------------------------------------------------|-------------------------------------------------------------------------------------------------------------------------------------------------------------------------------------------------------------------------------------------------------------------------------------------------------------------------------------------------------|----------------------------------------------------------------------------------------------------------------------------------------------------------------------------------------------------------------------------------------------------------------------------------------------------------------------------------------------------------------------------------------------------------------------------------------------------|-------------------------------------------------------------------------------------------------------------------------------------------------------------------------------------------------------------------------------------------------------------------------------------------------------------------------------------------------------------------------------------------------------------------------------------------------------------|
| STATUS: Released IGG © SNYDER INDUSTRIES INC., 2015                                                                                                                                                                                        |                              | INDUSTRIES, INC.                                                                                                                                                                                                             | HD/NAT BR-INS                                                                                                                                  |                                                                                                                                                                                                                                                                                                                                                       | A<br>SHEET<br>1 OF 1                                                                                                                                                                                                                                                                                                                                                                                                                               |                                                                                                                                                                                                                                                                                                                                                                                                                                                             |
|                                                                                                                                                                                                                                            |                              | DRAWN BY                                                                                                                                                                                                                     |                                                                                                                                                | TITLE:                                                                                                                                                                                                                                                                                                                                                |                                                                                                                                                                                                                                                                                                                                                                                                                                                    |                                                                                                                                                                                                                                                                                                                                                                                                                                                             |
| QTY.                                                                                                                                                                                                                                       | PART NUMBER                  |                                                                                                                                                                                                                              | DESCRIPTION                                                                                                                                    |                                                                                                                                                                                                                                                                                                                                                       |                                                                                                                                                                                                                                                                                                                                                                                                                                                    |                                                                                                                                                                                                                                                                                                                                                                                                                                                             |
| 1                                                                                                                                                                                                                                          | 1032000N95400                |                                                                                                                                                                                                                              | TK 60G STACK LUBE HD/NAT BR-INS                                                                                                                |                                                                                                                                                                                                                                                                                                                                                       |                                                                                                                                                                                                                                                                                                                                                                                                                                                    |                                                                                                                                                                                                                                                                                                                                                                                                                                                             |
| 2                                                                                                                                                                                                                                          | 34300146                     |                                                                                                                                                                                                                              | FITTING PE 2IN SPIN WELD PREM #22                                                                                                              |                                                                                                                                                                                                                                                                                                                                                       |                                                                                                                                                                                                                                                                                                                                                                                                                                                    |                                                                                                                                                                                                                                                                                                                                                                                                                                                             |
| 3                                                                                                                                                                                                                                          | 34100546                     |                                                                                                                                                                                                                              | PLUG 1IN NPT BLK PP                                                                                                                            |                                                                                                                                                                                                                                                                                                                                                       |                                                                                                                                                                                                                                                                                                                                                                                                                                                    |                                                                                                                                                                                                                                                                                                                                                                                                                                                             |
| 1                                                                                                                                                                                                                                          | 34300262                     |                                                                                                                                                                                                                              | SPIN WELD FTG 1IN FLUSH FPT NAT                                                                                                                |                                                                                                                                                                                                                                                                                                                                                       |                                                                                                                                                                                                                                                                                                                                                                                                                                                    |                                                                                                                                                                                                                                                                                                                                                                                                                                                             |
| 1                                                                                                                                                                                                                                          | 35900863                     |                                                                                                                                                                                                                              | PLUG 2IN TITE SEAL W/BUNA-N GASKET CS                                                                                                          |                                                                                                                                                                                                                                                                                                                                                       |                                                                                                                                                                                                                                                                                                                                                                                                                                                    |                                                                                                                                                                                                                                                                                                                                                                                                                                                             |
| 1                                                                                                                                                                                                                                          | 34300458                     |                                                                                                                                                                                                                              | PLUG 2IN MPT BUNG PE/NAT                                                                                                                       |                                                                                                                                                                                                                                                                                                                                                       |                                                                                                                                                                                                                                                                                                                                                                                                                                                    |                                                                                                                                                                                                                                                                                                                                                                                                                                                             |
| 1                                                                                                                                                                                                                                          | 99700587                     |                                                                                                                                                                                                                              | DECAL HAZARDOUS RATING INDEX LABEL                                                                                                             |                                                                                                                                                                                                                                                                                                                                                       |                                                                                                                                                                                                                                                                                                                                                                                                                                                    |                                                                                                                                                                                                                                                                                                                                                                                                                                                             |
|                                                                                                                                                                                                                                            | 2<br>1<br>QTY.<br>DO<br>Rele | 1     34300458       1     35900863       1     34300262       3     34100546       2     34300146       1     1032000N95400       QTY.     PART NUMBID       DO NOT SCALE     Released       © SNYDER INDUSTRIES INC., 2015 | 1 34300458   1 35900863   1 34300262   3 34100546   2 34300146   1 1032000N95400   QTY. PART NUMBER   DO NOT SCALE   DRAWN BY   Released   IGG | 1   34300458   PLUG 2IN MPT BUN     1   35900863   PLUG 2IN TITE SEA     1   34300262   SPIN WELD FTG 1IN     3   34100546   PLUG 1IN NPT BLK     2   34300146   FITTING PE 2IN SPIN     1   1032000N95400   TK 60G STACK LUE     QTY.   PART NUMBER   EMATHEMAN BY     DO NOT SCALE   DRAWN BY     MC   IGG     © SNYDER INDUSTRIES INC., 2015   IST | 1   34300458   PLUG 2IN MPT BUNG PE/NAT     1   35900863   PLUG 2IN TITE SEAL W/BUNA-N GASKET     1   34300262   SPIN WELD FTG 1IN FLUSH FPT NAT     3   34100546   PLUG 1IN NPT BLK PP     2   34300146   FITTING PE 2IN SPIN WELD PREM #22     1   1032000N95400   TK 60G STACK LUBE HD/NAT BR-INS     QTY.   PART NUMBER   DESCRIPTION     DO NOT SCALE   DRAWN BY   MITHE:     Released   IGG   IGG     © SNYDER INDUSTRIES INC., 2015   IMAGE | 1   34300458   PLUG 2IN MPT BUNG PE/NAT     1   35900863   PLUG 2IN TITE SEAL W/BUNA-N GASKET CS     1   34300262   SPIN WELD FTG 1IN FLUSH FPT NAT     3   34100546   PLUG 1IN NPT BLK PP     2   34300146   FITTING PE 2IN SPIN WELD PREM #22     1   1032000N95400   TK 60G STACK LUBE HD/NAT BR-INS     QTY.   PART NUMBER   DESCRIPTION     DO NOT SCALE   IGG   ITTLE:     • SNYDER INDUSTRIES INC., 2015   THE   ASM TK 60G STACK LUBE HD/NAT BR-INS |