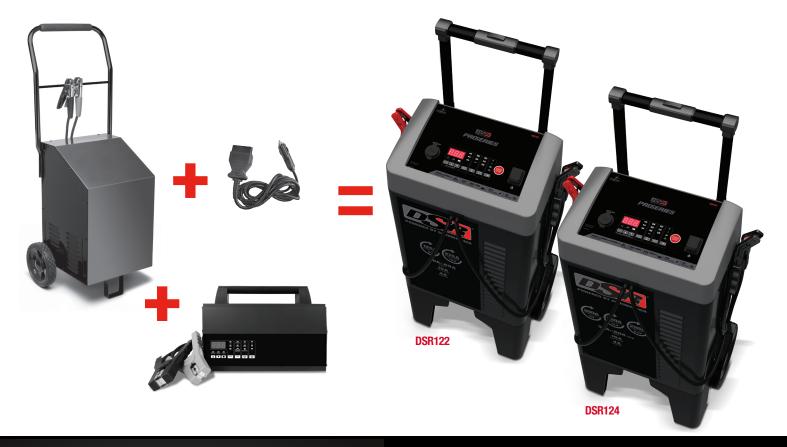

## **DSR SHOP ESSENTIALS**

## DSR122

275A Engine Start 12V

125A Engine Start 6V

- 65A Flash
- 20A<>60A Boost
- # 15A Fast Charge
- **4A Maintain**

## **DSR124**

330A Engine Start 12V

😂 300A Engine Start 6V

250Δ Finding Start 24V

70A / 100A Flash

**≠** 15A Fast Charge

**4A Maintain** 

- These models start charging the same as older manual wheel charger technology on batteries with voltage as low as ZERO volts.
- These units have heavy duty internal transformers, but new high tech circuitry that controls the entire charging process.
- Designed for use on all battery types:
  Standard, AGM, Gel, Deep-Cycle and Start Stop batteries.

## **Enhanced features include:**

- 0 Volt start up
- Top mounted, easy to use control panel
- Easy to read digital interface
- Touch pad controls
- Telescopic handles
- Units ship fully assembled
- Industrial, angled clamps
- Thick 4 gauge HD copper cables
- Front mounted cables allow for better reach
- heavy gauge steel
- Durable, rugged wheel ideal for any condition
- Flash Reprogram Mode—constant power supply
- OBD memory saver adapter included