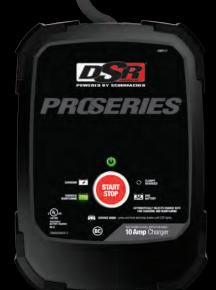

## **DSR117**

**12V Battery Charge 10A Rapid Charge** 

13.6V Service Mode

clamps are reversed

 Microprocessor Controlled - Automatically adjusts the amperage rate to charge & maintain. Multi-stage charging for added precision, safety & battery life

LED Indicators - Show charging status
Compatible Battery Types - Standard,

AGM & GEL

Hook Attachment - Allows unit to hang safely outside the

• Reverse Hook-up Protection - Charger will not operate if

• Schu Eco Energy - Meets the highest industry standards for energy efficiency

 13.6V Service mode - maintains a stable voltage at 13.6V and prevents discharged batteries during service or sitting idle in a showroom.