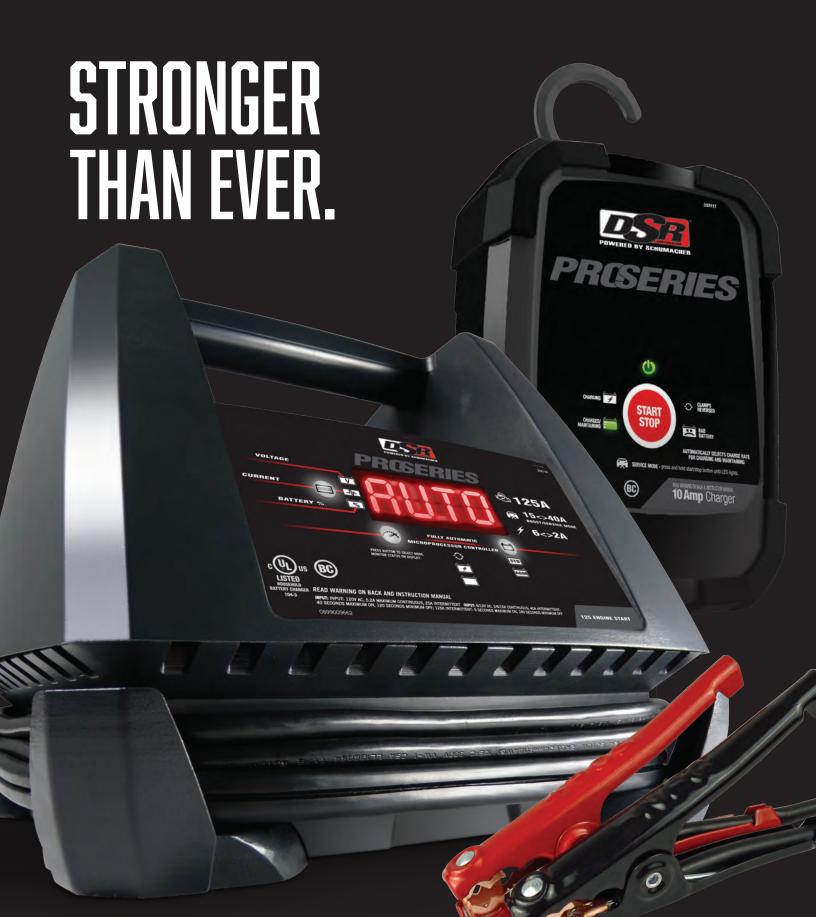

## **PRCSERIES**

## **DSR118**

**6V/12V Battery Charger** 

## 125A Engine Start

15 <> 40A Boost/Service I 6A <> 2A Charge

• 125A Engine Start - powerful enough for SUVs, trucks and large engines

•15<>40A Boost Mode – ramps up the voltage and sends a quick burst of energy into the battery quickly bring deeply discharged batteries back to life.

• 6A<>2A - Charge keeps stored, lead-acid batteries charged; charges and maintains small batteries

 Fully Automatic - prevents overcharging by monitoring and switching to maintenance mode when fully charged

• LED Indicators & Touch pad Controls - for ease and accuracy

 Built-in Cord Management - unique recessed channel keeps power cord and cables neatly wrapped for storage

High-impact Molded Case - rustproof and non-conductive

 Battery Tester - provides charge level and helps diagnose electrical problems

 Scrolling Digital Display - The easy-to-read, animated display gives you step by step instructions to properly charge your battery.

• 125A Clamps with copper cable - for top- and side-mount battery posts

 Auto Voltage Detection - automatically detects 6V or 12V batteries

 Reverse Hook-up Protection - charger does not operate if clamps are reversed on the battery. LED will light.

**Powerful** 

Performance.

## **DSR117**

**12V Battery Charge 10A Rapid Charge** 

13.6V Service Mode

clamps are reversed

 Microprocessor Controlled - Automatically adjusts the amperage rate to charge & maintain. Multi-stage charging for added precision, safety & battery life

LED Indicators - Show charging status
Compatible Battery Types - Standard,

AGM & GEL

Hook Attachment - Allows unit to hang safely outside the

• Reverse Hook-up Protection - Charger will not operate if

• Schu Eco Energy - Meets the highest industry standards for energy efficiency

 13.6V Service mode - maintains a stable voltage at 13.6V and prevents discharged batteries during service or sitting idle in a showroom.