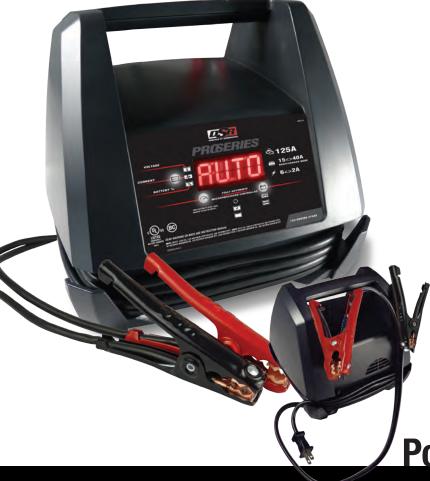

## 125A Engine Start

15 <> 40A Boost/Service I 6A <> 2A Charge

• 125A Engine Start - powerful enough for SUVs, trucks and large engines

•15<>40A Boost Mode – ramps up the voltage and sends a quick burst of energy into the battery quickly bring deeply discharged batteries back to life.

• 6A<>2A - Charge keeps stored, lead-acid batteries charged; charges and maintains small batteries

 Fully Automatic - prevents overcharging by monitoring and switching to maintenance mode when fully charged

• LED Indicators & Touch pad Controls - for ease and accuracy

 Built-in Cord Management - unique recessed channel keeps power cord and cables neatly wrapped for storage

High-impact Molded Case - rustproof and non-conductive

 Battery Tester - provides charge level and helps diagnose electrical problems

 Scrolling Digital Display - The easy-to-read, animated display gives you step by step instructions to properly charge your battery.

• 125A Clamps with copper cable - for top- and side-mount battery posts

 Auto Voltage Detection - automatically detects 6V or 12V batteries

 Reverse Hook-up Protection - charger does not operate if clamps are reversed on the battery. LED will light.