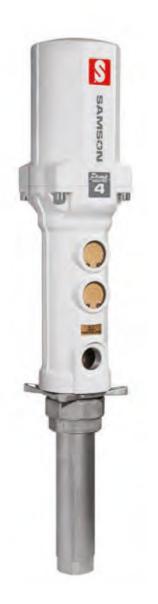

# **OIL PUMPS:** PUMPMASTER 4 – 5:1

## Medium Pressure Standard Duty Pump

Double-acting, air-operated, medium pressure, standard duty oil pumps for dispensing lubricants in medium to large size installations, which may include simultaneous dispense points. Pumps include a height adjustable 2" bung adaptor for drum and tank mounting. Built in port for recommended pressure relief valve (609 007).