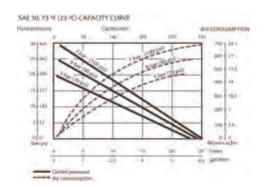

## Medium Pressure Standard Duty Pump

Double-acting, air-operated, medium pressure, standard duty oil pumps for dispensing lubricants in medium to large size installations, which may include simultaneous dispense points. Pumps include a height adjustable 2" bung adaptor for drum and tank mounting. Built in port for recommended pressure relief valve (609 007).