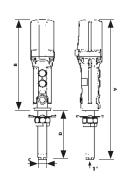

| IN(MM) | 347 120       | 348 120         | 413             | 460             |
|--------|---------------|-----------------|-----------------|-----------------|
| Α      | 26 1/4" (663) | 51 1/4" (1.300) | 63 1/4" (1.600) | 75 1/4" (1.910) |
| В      | 15 1/4" (385) | 15 1/4" (385)   | 15 1/4" (385)   | 15 1/4" (385)   |
| С      | 1 3/4" (42)   | 1 3/4" (42)     | 1 3/4" (42)     | 1 3/4" (42)     |
| D      | 11" (278)     | 36" (915)       | 48" (1.215)     | 60" (1.525)     |