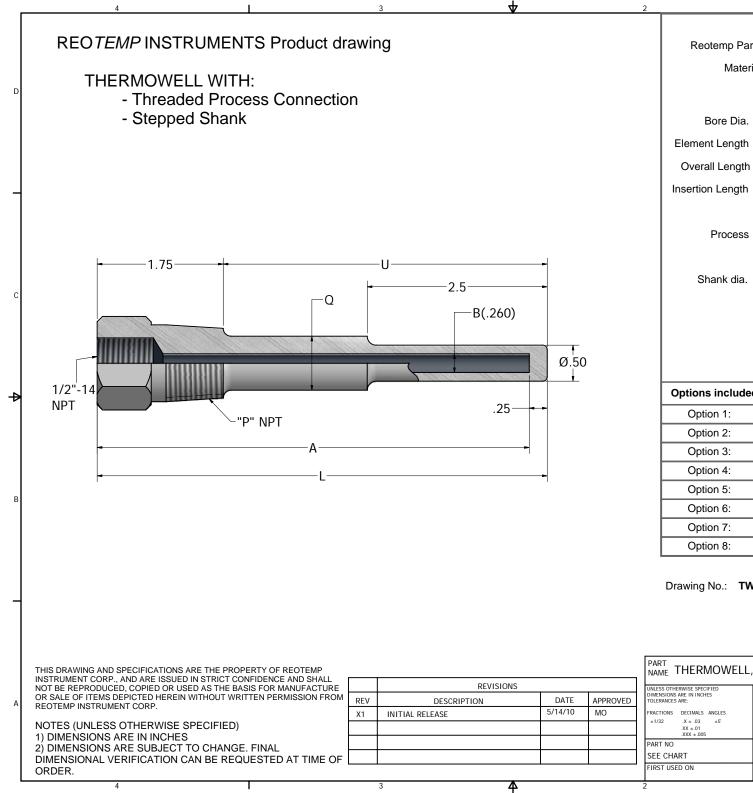

| Reotemp Part#       | !:  | <u>ST36304-U34.5</u>               |   |
|---------------------|-----|------------------------------------|---|
| Material            | l:  | 304 Stainless (std)                |   |
|                     |     | Dimensions (inches):               | D |
| Bore Dia. B         | :   | .260" bore, for 1/4" dia. Element" |   |
| Element Length A    | :   | 36"                                |   |
| Overall Length L    | :   | 36.25"                             |   |
| Insertion Length U: |     | 34.5"                              |   |
|                     |     |                                    |   |
| Process P           | :   | 3/4" NPT (std)                     |   |
|                     |     |                                    |   |
| Shank dia. Q        | :   | .750"                              |   |
|                     |     |                                    | С |
|                     |     |                                    |   |
|                     |     |                                    |   |
|                     |     |                                    |   |
| Options included    | (no | t depicted in Dwg.)                | ₽ |
| Option 1:           |     |                                    |   |
| Option 2:           |     |                                    |   |
| Option 3:           |     |                                    |   |
| Option 4:           |     |                                    |   |
| Option 5:           |     |                                    | в |
| Option 6:           |     |                                    | ľ |
| Option 7:           |     |                                    |   |
| Option 8:           |     |                                    |   |

## Drawing No.: TWC-TP-ST36304-U34.5

Data production date: 07/14/2021

|   | NAME THERMOWELL, THREADED, STEPPED SHANK                                                               |            |           |               |                                                                                            |                                          |      |   |  |  |
|---|--------------------------------------------------------------------------------------------------------|------------|-----------|---------------|--------------------------------------------------------------------------------------------|------------------------------------------|------|---|--|--|
| ) | UNLESS OTHERWISE SPECIFIED<br>DIMENSIONS ARE IN INCHES<br>TOLERANCES ARE:<br>FRACTIONS DECIMALS ANGLES |            |           |               | nt Corporation<br>10656 Roselle Street<br>San Diego, CA 92121 USA<br>Phone: (858) 784-0710 | DATE<br>5/14/10<br>DRAWN BY<br>JHRichter |      | A |  |  |
|   | ±1/32 .X ± .03 ±5'<br>.XX ±.01<br>.XXX ±.005                                                           |            |           |               | Fax: (858) 784-07-20                                                                       | APPROVED<br>MO                           |      |   |  |  |
|   | PART NO                                                                                                | SIZE       | CAGE CODE |               | BASE DWG NO                                                                                |                                          | REV  | 1 |  |  |
|   | SEE CHART                                                                                              | С          | C 24793   |               | TWC-TP                                                                                     |                                          | X1   |   |  |  |
|   | FIRST USED ON                                                                                          | SCALE: NTS |           | FILE NAME: CF |                                                                                            | SHEET 1                                  | OF 1 |   |  |  |
|   | 2                                                                                                      |            | 1         |               |                                                                                            |                                          |      | - |  |  |