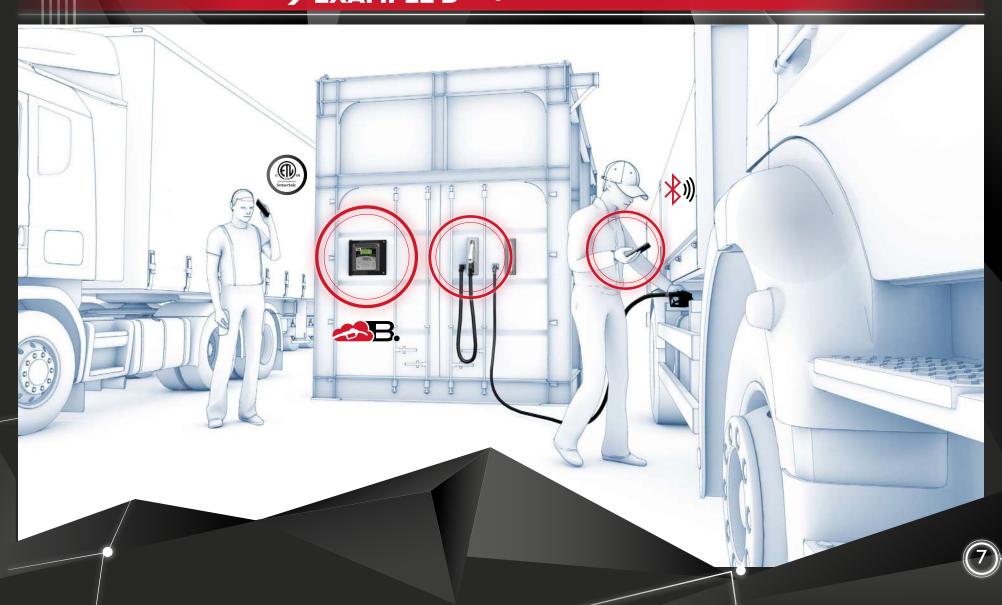

## MULTIPLE CONTROL UNITS SUITABLE FOR ANY FLEET SIZE

**EXAMPLE** A Single-site installation with one hose

PIUSI B.SMART is a uniquely expandable system: the software is always included "in the box" and is suitable for any fleet size: from the smallest to the largest, single and multi-site.

### → EXAMPLE B Single-site inst

Single-site installation with two hoses