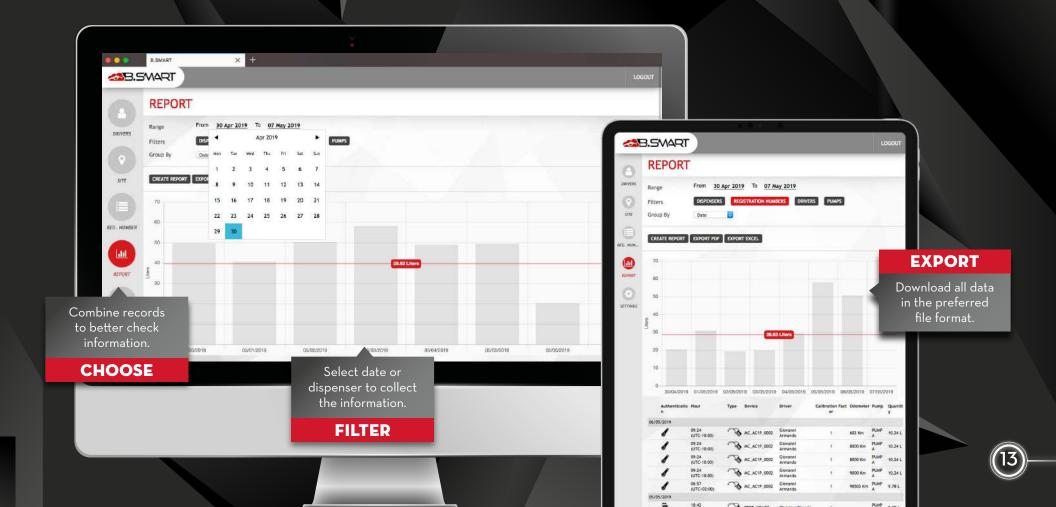

### ALL TRANSACTIONS AT A GLANCE

- PIUSI B.SMART allows you to keep track of all the transactions and refueling operations made. A user-friendly interface helps gather and filter information to get real control at a glance:
- Check and control transactions
- Receive and download the related receipts
- **Export** data to .pdf or .xlsx

## IMMEDIATELY RECEIVE ALL FEEDBACK FROM THE SITE

One of the main features of PIUSI B.SMART is the **real time function** that allows you to keep track of all the transactions immediately\*:

B.SWART