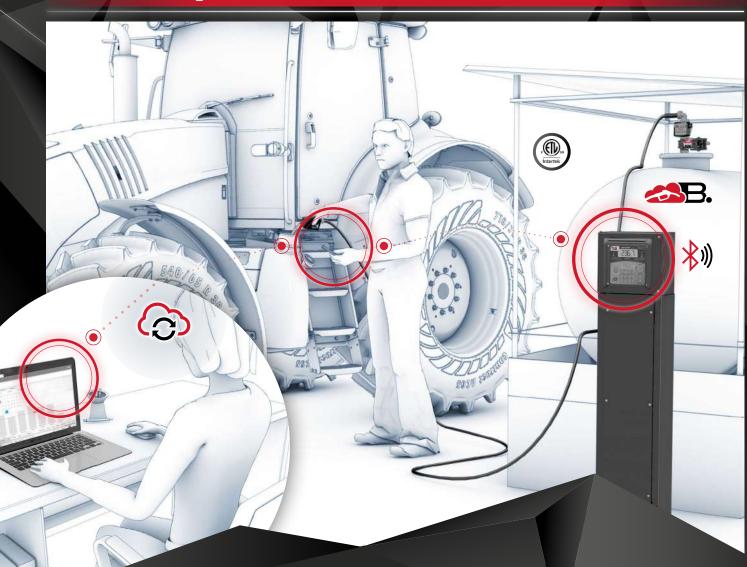

### **ADVANTAGES FOR DRIVERS**

IT CAN BE USED ALSO WITH A REMOTE FIXED TABLET\*\* INSTALLATION

PIUSI B.SMART is specifically developed to support and simplify all refueling operations both on the drivers' and on the manager's side:

It requires only a smart device to work; driver key or PIN is not required.

It works with all iOS and Android mobile devices

The B.SMART APP is available both on **APPLESTORE** or **PLAYSTORE** simple to find and free to download

As the APP is connected via **Bluetooth** and it works even if no network is available\*

If needed, the system can also work with the **optional driver key** or user PIN

key-pad in case of no smart-device availability

## IMMEDIATELY RECEIVE ALL FEEDBACK FROM THE SITE

One of the main features of PIUSI B.SMART is the **real time function** that allows you to keep track of all the transactions immediately\*:

B.SWART

#### **REAL TIME**

Receive all information from the site immediately\*

> \* Real time as long as B.Smart Smart phone APP is connected to the internet. Otherwise, data will be transferred once B.Smart Smart phone APP connects to the internet (Wi-Fi or mobile network).