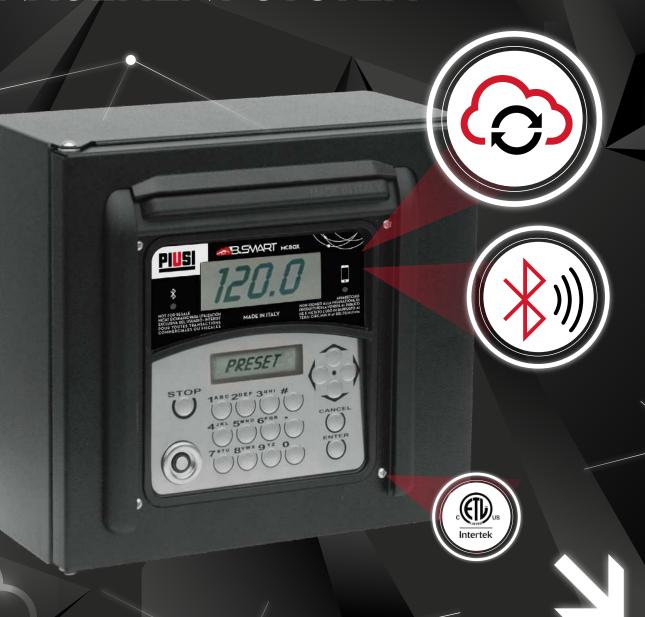

### NEW FUEL MANAGEMENT SYSTEM

PIUSI B.SMART: the name speaks for itself! An intuitive and simple Fuel Management System!

B.SMART is composed of hardware MCBOX B.SMART and software (APP for drivers and a web APP on Cloud for fleet managers) driven by Bluetooth technology to easily monitor and manage any fleet; from the smallest to the largest.

### FOR PIUSI B.SMART

\*))

PIUSI B.SMART runs exclusively with the **dedicated MCBOX B.SMART control unit**:

- Top performance and reliability, all from one supplier
- Real time communication between the dispenser and the PC
- Made in Italy; quality guaranteed by PIUSI

#### MCBOX B.SMART

MCBOX B.SMART control panel to be used with the existing fueling equipment.

#### IT CAN CONTROL:

- PUMP (UP TO 2 PUMPS)
- PULSE METER
- NOZZLE CONTACT

2 hose FMS

SUITABLE FOR HIGH FLOW RATE

Key pad in case of no smart device availability

**AC** version

**HEAVY DUTY** 

NO RECURRING FEES

As the APP is connected via **Bluetooth** and it works even if no network is available\*

If needed, the system can also work with the **optional driver key** or user PIN

key-pad in case of no smart-device availability