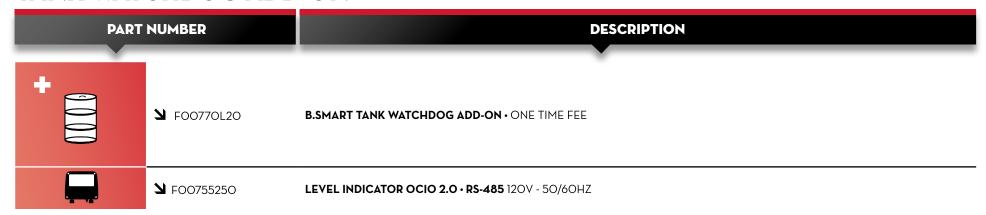

### TANK WATCHDOG ADD-ON

#### TANK WATCHDOG

#### **TANK LEVELS**

Adding the level indicator OCIO, the system allows you to monitor the fluid level in your tanks in real time and gives alarms in case of malfunction or low levels. A perfect add-on for a complete and updated tank level control. You can connect also any 420 mA or O-10 V fluid gauge or run the system without any gauge thanks to the "virtual tank" option: