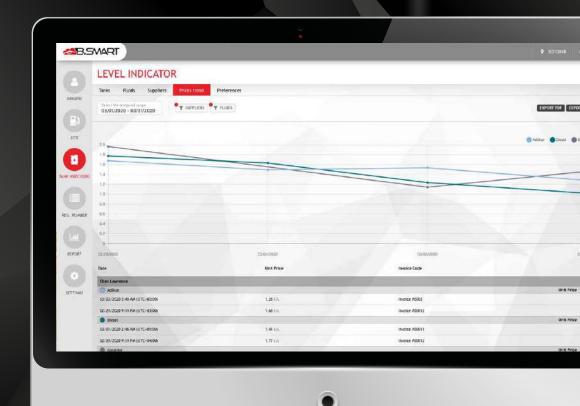

#### TANK WATCHDOG

### **FLUID PRICE & VALUE**

You can always have at your fingertips the fluid level value & fluid volume: you can **define the refuelling price** and **verify the current tank level value**:

- Manage suppliers of the fluids to keep track of the date, price and quantity bought
- Get real time data of the value of your fuel inventory
- Follow fluid price trends
- Access and download reports from any internet connected device thanks to the cloud software