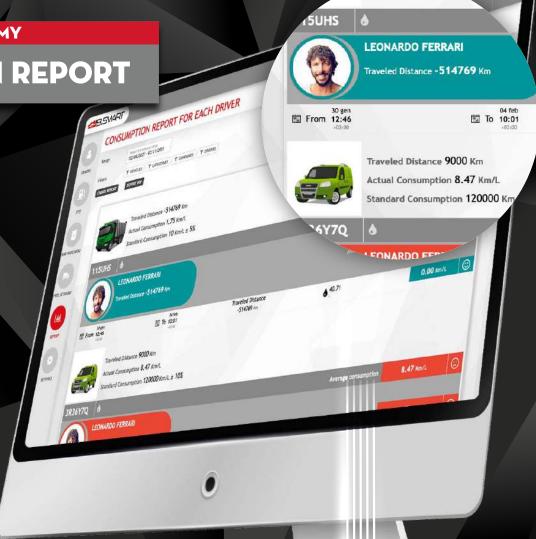

#### **CONSUMPTION REPORT**

Thanks to this new add-on, you can have detailed reports of:

- Fuel/DEF dispense transactions
- Vehicle consumption, spotting deviations vs standard
- Drivers' usage per vehicle, tracking the driving behavior of the operator
- Spot drivers' high fuel consumption
- Add additional transactions from service about and other sites. highlighting offsite yel/DEF costs in order to have a complete overview on the driver and vehicle sends/activities.

### FLEET MANAGEMENT

Thanks to this new add-on, you can:

- Add all the vehicles of your fleet to the B.SMART WEB APP system.
- Group all the vehicles according to a specific and personalized setting
- Add the images of your vehicles and drivers to the WEB APP for quick and easy identification
- Spot drivers' high fuel consumption
- Set driver and vehicle limits based on quantities or time frames

#### **QR CODE IDENTIFICATION**

The QR code allows you to identify immediately the vehicle with 100% certainty: it saves time during the refuelling process and reduces the risk of human error.

The QR label is sized to **PERFECTLY FIT ALL VEHICLES** and can be placed close to the tank.