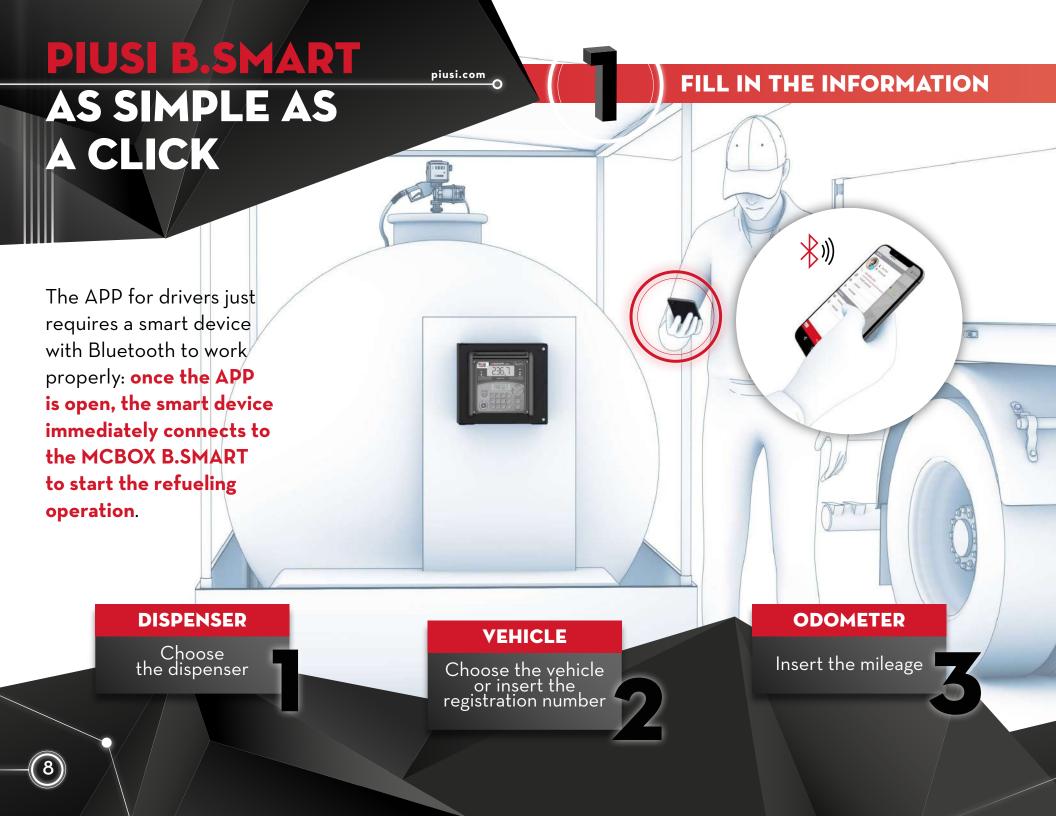

### **ADVANTAGES FOR DRIVERS**

IT CAN BE USED ALSO WITH A REMOTE FIXED TABLET\*\* INSTALLATION

PIUSI B.SMART is specifically developed to support and simplify all refueling operations both on the drivers' and on the manager's side:

It requires only a smart device to work; driver key or PIN is not required.

It works with all iOS and Android mobile devices

The B.SMART APP is available both on **APPLESTORE** or **PLAYSTORE** simple to find and free to download

As the APP is connected via **Bluetooth** and it works even if no network is available\*

If needed, the system can also work with the **optional driver key** or user PIN

key-pad in case of no smart-device availability