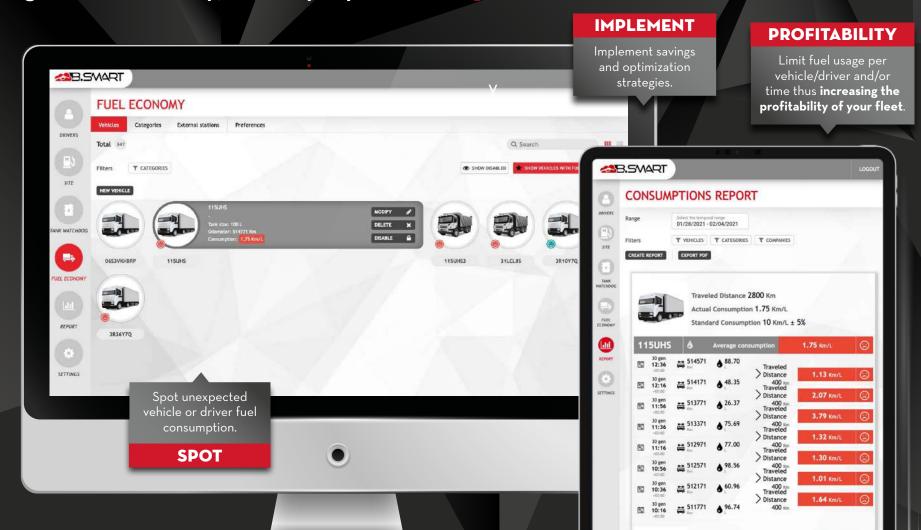

### **FUEL ECONOMY ADD-ON**

- Enhance your system and become even more smart with the FUEL ECONOMY ADD-ON for B.SMART! Thanks to this new module, you can now completely manage and increase the profitability of your fleet:
- Integrated fleet management
- Manage consumption, cross-checking vehicles and drivers
- Manage drivers' and vehicles' limits
- Add, check and manage the on-road refueling transactions

#### **FUEL ECONOMY**

### FLEET MANAGEMENT

Thanks to this new add-on, you can:

- Add all the vehicles of your fleet to the B.SMART WEB APP system.
- Group all the vehicles according to a specific and personalized setting
- Add the images of your vehicles and drivers to the WEB APP for quick and easy identification
- Spot drivers' high fuel consumption
- Set driver and vehicle limits based on quantities or time frames

#### **CONSUMPTION REPORT**

Thanks to this new add-on, you can have detailed reports of:

- Fuel/DEF dispense transactions
- Vehicle consumption, spotting deviations vs standard
- Drivers' usage per vehicle, tracking the driving behavior of the operator
- Spot drivers' high fuel consumption
- Add additional transactions from service about and other sites. highlighting offsite yel/DEF costs in order to have a complete overview on the driver and vehicle sends/activities.