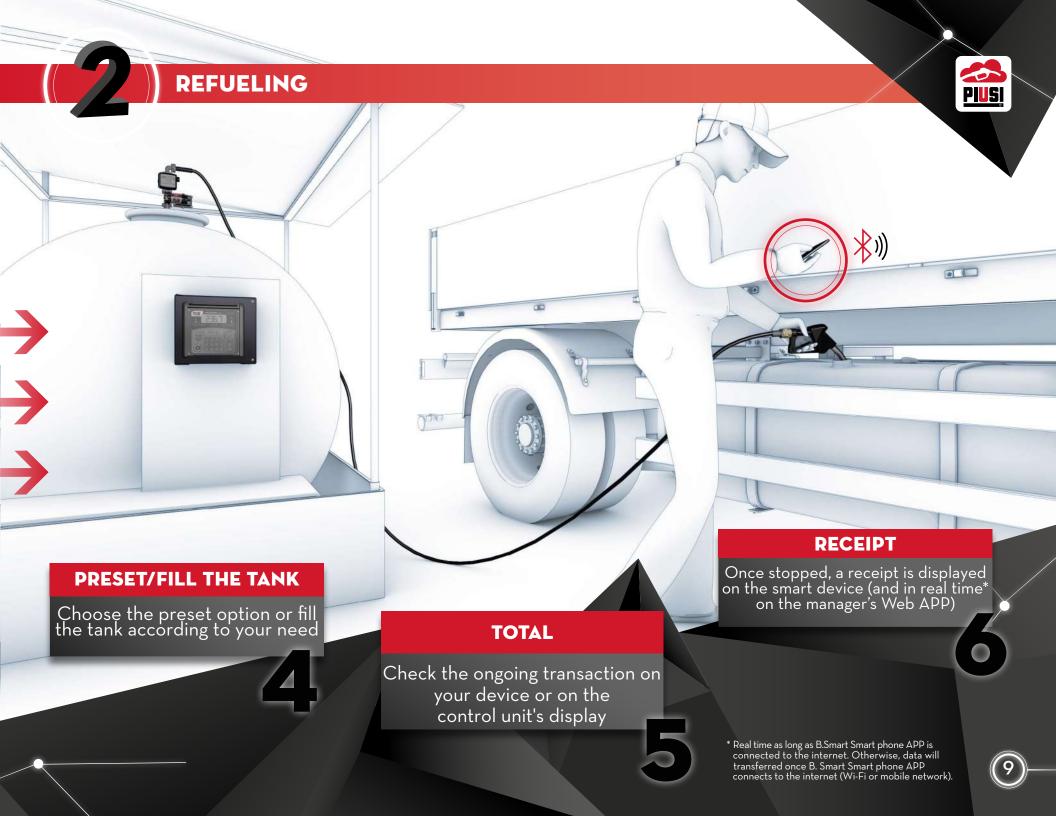

### CHECK REFUELING TRANSACTIONS:

### ALL TRANSACTIONS AT A GLANCE

- PIUSI B.SMART allows you to keep track of all the transactions and refueling operations made. A user-friendly interface helps gather and filter information to get real control at a glance:
- Check and control transactions
- Receive and download the related receipts
- **Export** data to .pdf or .xlsx