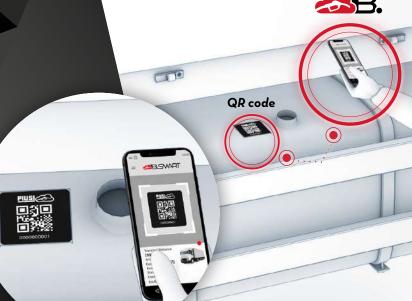

#### **QR CODE IDENTIFICATION**

The QR code allows you to identify immediately the vehicle with 100% certainty: it saves time during the refuelling process and reduces the risk of human error.

The QR label is sized to **PERFECTLY FIT ALL VEHICLES** and can be placed close to the tank.

The extra-resistant adhesive glue and laser scratchproof engraving guarantee maximum durability over time.

Standard Consum