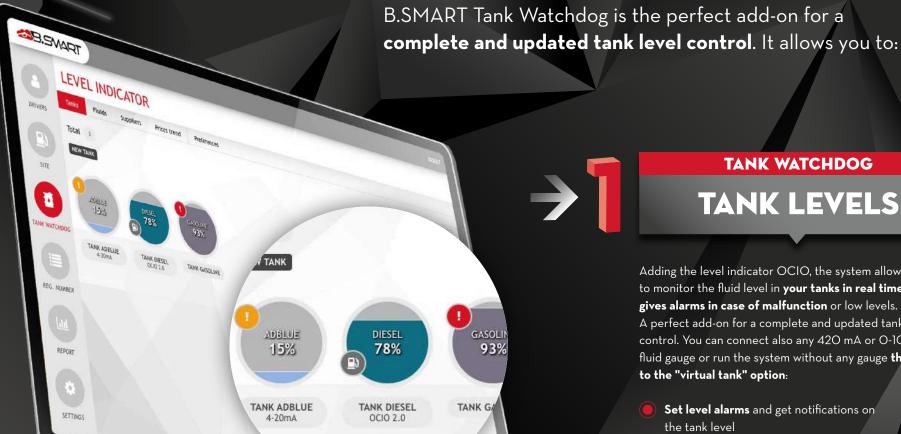

### TANK WATCHDOG ADD-ON

#### TANK WATCHDOG

#### **TANK LEVELS**

Adding the level indicator OCIO, the system allows you to monitor the fluid level in your tanks in real time and gives alarms in case of malfunction or low levels. A perfect add-on for a complete and updated tank level control. You can connect also any 420 mA or O-10 V fluid gauge or run the system without any gauge thanks to the "virtual tank" option:

- Set level alarms and get notifications on the tank level
- Possibility to configure high level or low level alarms
- Stop the pump according to the level of the fluid
- Send an automatic e-mail to notify when you reach the level alarm set