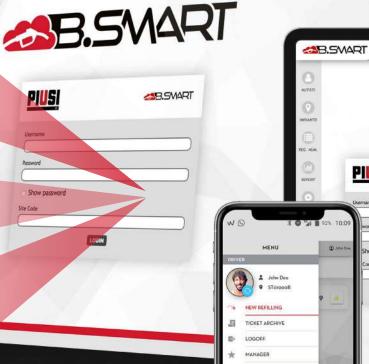

### NEW FUEL MANAGEMENT SYSTEM

PIUSI B.SMART: the name speaks for itself! An intuitive and simple Fuel Management System!

B.SMART is composed of hardware MCBOX B.SMART and software (APP for drivers and a web APP on Cloud for fleet managers) driven by Bluetooth technology to easily monitor and manage any fleet; from the smallest to the largest.

As the PIUSI B.SMART software is Cloud based, it doesn't require any installation on a local PC to allow fleet managers to check the site from anywhere and monitor fuel transactions.