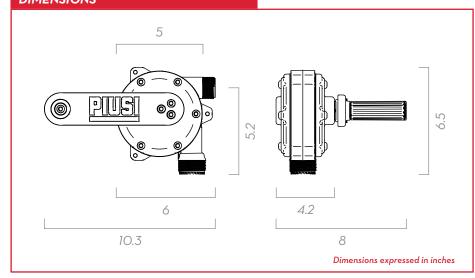

IO GAL

PER 100 REV

CAPACITY



**PIUSI HAND PUMP** 



| PACKAGING |        |     |           |         |                     |     |  |  |  |  |  |
|-----------|--------|-----|-----------|---------|---------------------|-----|--|--|--|--|--|
| PART#     | WEIGHT |     | PACKAGING |         | N. BOXES/EUROPALLET |     |  |  |  |  |  |
|           | KG     | LBS | IN        | PCS/BOX | X                   | 4   |  |  |  |  |  |
| F00332A3A | 3.2    | 7   | 14X1OX7   | 1       | 50                  | 100 |  |  |  |  |  |
| F00332A80 | 3.6    | 8   | 14X1OX7   | 1       | 50                  | 100 |  |  |  |  |  |



































# **CHARTS**



- PIUSI HAND PUMP
- DRUM CONNECTOR
- SUCTION PIPE
- DELIVERY HOSE
- INSTRUCTION MANUAL



## **DETAILS**





# **DIMENSIONS**





# **MATERIALS**

- BODY: STAINLESS STEEL, TECHNOPOLYMER
- ROTOR: TECHNOPOLYMER
- VANES: TECHNOPOLYMER

| TECHNICAL DATA |                                    |             |                              |     |           |         |                         |  |  |  |  |
|----------------|------------------------------------|-------------|------------------------------|-----|-----------|---------|-------------------------|--|--|--|--|
| D. DT #        | DESCRIPTION                        | FLUIDS TYPE | CAPACITY PER 100 REVOLUTIONS |     | DRUM      | SUCTION | DELIVERY HOSE<br>LENGTH |  |  |  |  |
| PART #         | DESCRIPTION                        |             | L                            | USG | CONNECTOR | TUBE    | FT                      |  |  |  |  |
| F00332A3A      | DEF RO