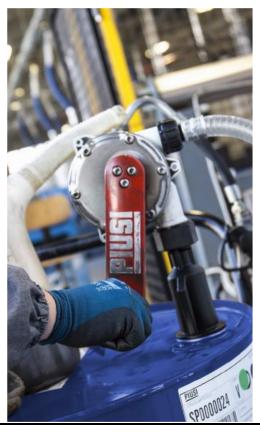

# **FEATURES**

- STURDY CONNECTOR
- HEAVY DUTY LEVER
- HIGH EFFICIENCY
- ADJUSTABLE SUCTION PIPE
- · SELECTED MATERIALS
- BUILT-IN NON-RETURN VALVE

The Piusi HAND PUMP is a rotary vane pump suitable for transferring DEF. Entirely designed, manufactured and certified in Italy, this sturdy pump guarantees a professional performance and is suitable for all drum applications.