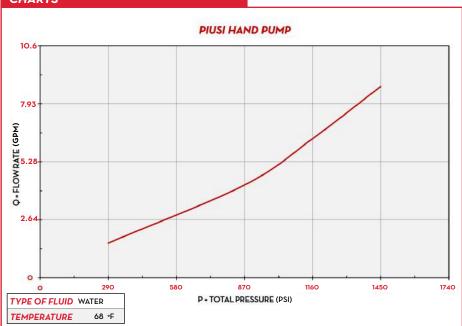

# **PERFORMANCE**

UP TO

IO GAL

PER 100 REV

CAPACITY

**PIUSI HAND PUMP** 

| PACKAGING |        |     |           |         |                     |     |  |  |  |  |  |
|-----------|--------|-----|-----------|---------|---------------------|-----|--|--|--|--|--|
| PART#     | WEIGHT |     | PACKAGING |         | N. BOXES/EUROPALLET |     |  |  |  |  |  |
|           | KG     | LBS | IN        | PCS/BOX | X                   | 4   |  |  |  |  |  |
| F00332A3A | 3.2    | 7   | 14X1OX7   | 1       | 50                  | 100 |  |  |  |  |  |
| F00332A80 | 3.6    | 8   | 14X1OX7   | 1       | 50                  | 100 |  |  |  |  |  |

# **CHARTS**

- PIUSI HAND PUMP
- DRUM CONNECTOR
- SUCTION PIPE
- DELIVERY HOSE
- INSTRUCTION MANUAL