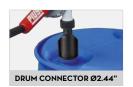

# **MATERIALS**

- BODY: STAINLESS STEEL, TECHNOPOLYMER
- ROTOR: TECHNOPOLYMER
- VANES: TECHNOPOLYMER

| TECHNICAL DATA |                                    |             |                              |     |           |         |                         |  |  |  |  |
|----------------|------------------------------------|-------------|------------------------------|-----|-----------|---------|-------------------------|--|--|--|--|
| D. DT #        | DESCRIPTION                        | FLUIDS TYPE | CAPACITY PER 100 REVOLUTIONS |     | DRUM      | SUCTION | DELIVERY HOSE<br>LENGTH |  |  |  |  |
| PART #         | DESCRIPTION                        |             | L                            | USG | CONNECTOR | TUBE    | FT                      |  |  |  |  |
| F00332A3A      | DEF ROTARY HAND PUMP KIT           | D (A) (W)   | 38                           | 10  | 2.44" BSP | YES     | 9                       |  |  |  |  |
| F00332A80      | DEF ROTARY HAND PUMP KIT W/ FILTER | (D) (A) (W) | 38                           | 10  | 2.44" BSP | YES     | 9                       |  |  |  |  |