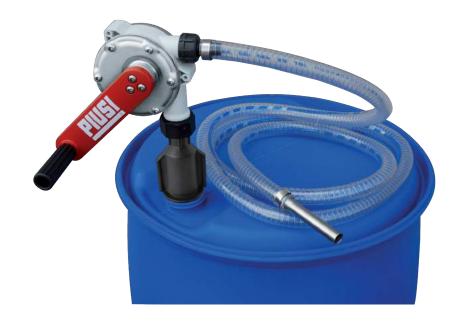

# ROTARY HAND PUMP

# **FEATURES**

- STURDY CONNECTOR
- HEAVY DUTY LEVER
- HIGH EFFICIENCY
- ADJUSTABLE SUCTION PIPE
- · SELECTED MATERIALS
- BUILT-IN NON-RETURN VALVE

The Piusi HAND PUMP is a rotary vane pump suitable for transferring DEF. Entirely designed, manufactured and certified in Italy, this sturdy pump guarantees a professional performance and is suitable for all drum applications.

# **CHARTS**

- PIUSI HAND PUMP
- DRUM CONNECTOR
- SUCTION PIPE
- DELIVERY HOSE
- INSTRUCTION MANUAL