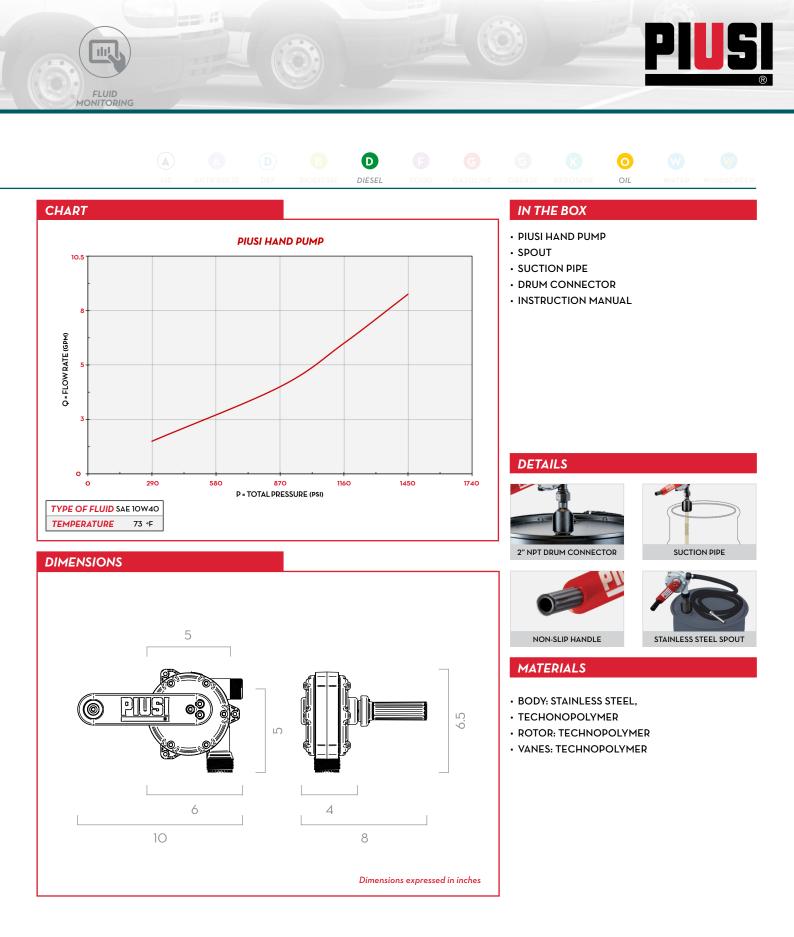

PIUSI HAND PUMP WITH HOSE AND STAINLESS STEEL SPOUT

| PACKAGING    |        |     |             |           |                       |    |     |  |  |  |  |  |
|--------------|--------|-----|-------------|-----------|-----------------------|----|-----|--|--|--|--|--|
|              | WEIGHT |     |             | PACKAGING | N. BOXES / EUROPALLET |    |     |  |  |  |  |  |
| PART #       | KG     | LBS | MM INCH     |           | PCS/BOX               | ×  |     |  |  |  |  |  |
| WITHOUT HOSE |        |     |             |           |                       |    |     |  |  |  |  |  |
| F00332510    | 2.1    | 4.6 | 350X170X140 | 14X7X5.5  | 1                     | 50 | 100 |  |  |  |  |  |
| WITH HOSE    |        |     |             |           |                       |    |     |  |  |  |  |  |
| F00332530    | 3.2    | 7   | 300X300X180 | 12X12X7   | 1                     | 50 | 100 |  |  |  |  |  |

| TECHNICAL DATA |                                          |  |                              |     |           |         |                  |                |  |  |  |  |
|----------------|------------------------------------------|--|------------------------------|-----|-----------|---------|------------------|----------------|--|--|--|--|
| PART #         | DESCRIPTION                              |  | CAPACITY PER 100 REVOLUTIONS |     | DRUM      | SUCTION | "S" SPOUT        | DELIVERY       |  |  |  |  |
|                |                                          |  | L                            | USG | CONNECTOR | TUBE    | AND<br>HOSE TAIL | HOSE<br>LENGTH |  |  |  |  |
| WITHOUT HOSE   |                                          |  |                              |     |           |         |                  |                |  |  |  |  |
| F00332510      | ROTARY HAND PUMP (DIESEL) 2"NPT W/O HOSE |  | 38                           | 10  | 2" NPT    | YES     | YES              | -              |  |  |  |  |
| WITH HOSE      |                                          |  |                              |     |           |         |                  |                |  |  |  |  |
| F00332530      | ROTARY HAND PUMP (DIESEL) 2"NPT W/ HOSE  |  | 38                           | 10  | 2" NPT    | YES     | -                | 10 FT          |  |  |  |  |