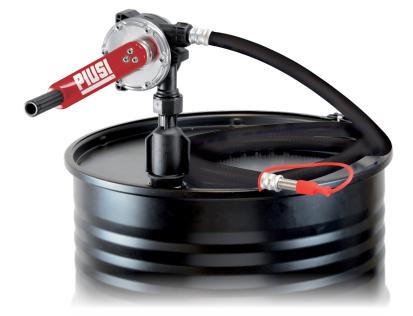

## **PIUSI HAND PUMP**

## **FEATURES**

- OPTIMIZED SUCTION CAPACITY
- STURDY CONNECTOR
- HEAVY DUTY LEVER
- FLUENT REVOLUTION
- HIGH EFFICIENCY
- ADJUSTABLE SUCTION PIPE

The PIUSI HAND PUMP is a rotary vane pump suitable for transferring low viscosity oils and diesel. Entirely designed, manufactured and certified in Italy, this sturdy pump guarantees a professional performance and easy transfer.

PIUSI HAND PUMP WITH HOSE AND STAINLESS STEEL SPOUT

| PACKAGING    |        |     |             |           |                       |    |     |  |  |  |  |  |
|--------------|--------|-----|-------------|-----------|-----------------------|----|-----|--|--|--|--|--|
|              | WEIGHT |     |             | PACKAGING | N. BOXES / EUROPALLET |    |     |  |  |  |  |  |
| PART #       | KG     | LBS | MM INCH     |           | PCS/BOX               | ×  |     |  |  |  |  |  |
| WITHOUT HOSE |        |     |             |           |                       |    |     |  |  |  |  |  |
| F00332510    | 2.1    | 4.6 | 350X170X140 | 14X7X5.5  | 1                     | 50 | 100 |  |  |  |  |  |
| WITH HOSE    |        |     |             |           |                       |    |     |  |  |  |  |  |
| F00332530    | 3.2    | 7   | 300X300X180 | 12X12X7   | 1                     | 50 | 100 |  |  |  |  |  |