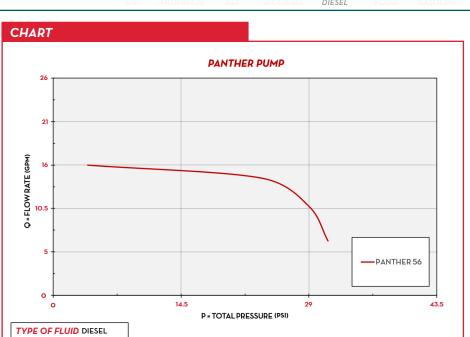

#### **PERFORMANCE**

ир то **15 GPM** 

FLOW RATE

AC
CONTINUOUS DUTY
POWER

PANTHER 56 (flanges not included)

| PACKAGING |        |     |             |           |                       |    |    |  |  |  |
|-----------|--------|-----|-------------|-----------|-----------------------|----|----|--|--|--|
| PART#     | WEIGHT |     |             | PACKAGING | N. BOXES / EUROPALLET |    |    |  |  |  |
|           | KG     | LBS | ММ          | INCH      | PCS/BOX               | ×  | 4  |  |  |  |
| F00730410 | 10     | 22  | 345X175X255 | 13X7X11   | 1                     | 60 | 84 |  |  |  |