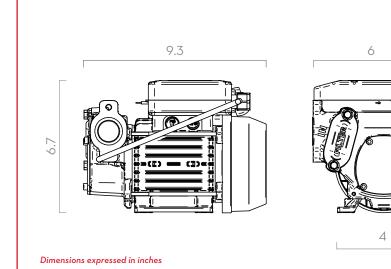

#### **DIMENSIONS**

TEMPERATURE 48-68-42 °F

> MAX SUCTION HEIGHT:

- 2M (7FT) W/O NON RETURN VALVE

- 4M (14FT) W NON RETURN VALVE