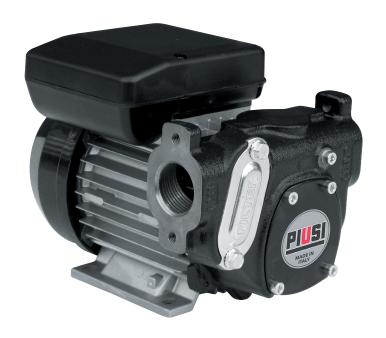

# **PANTHER 56**

## **FEATURES**

- · COMPACT AND STURDY DESIGN
- READY TO USE
- EASY TO INSTALL
- INTEGRATED FILTER

The PIUSI PANTHER 56 is a versatile self-priming rotary electric vane transfer pump, particularly suitable for dispensers, fixed fuel transferring systems and other industrial applications. It is equipped with a by-pass valve and an incorporated filter to stop impurities.

#### IN THE BOX

- PANTHER AC PUMP
- · INSTRUCTION MANUAL