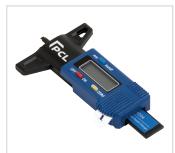

# DIGITAL TIRE TREAD DEPTH GAUGE

A straightforward and simple to use Digital Tire Tread Depth gauge measurement device with three different read settings. PCL's Digital Tire Tread Depth Gauge is suitable for tire tread depth or brake shoe and pad wear.

| SPECIFIC          | ATIONS                   |          | KEY BENEFITS                                  |
|-------------------|--------------------------|----------|-----------------------------------------------|
| Reading Accuracy: |                          | 1/64 in. | Lightweight, made of carbon fiber composite   |
| Calibration:      |                          | 0-1 in.  | Metric, decimal inch and fraction inch toggle |
| PART #            | DESCRIPTION              |          |                                               |
| DTDG1D04          | DIGITAL TREAD DEPTH GAUG | E        |                                               |