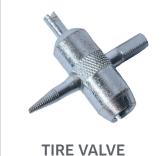

## TIRE VALVE TOOL

A simple to use, versatile 4-in-1 Tire Valve Tool that helps you look after your tire valves. The Tire Valve Tool is manufactured from case-hardened mild steel and has a zinc-plated finish.

## **4-IN-ONE KEY FUNCTIONS**

1) Re-thread the external part of the tire valve stem 3) Remove the tire valve core 2) Re-thread the inside of the tire valve stem 4) Extract a damaged tire valve core

| PART # | DESCRIPTION              |  |  |
|--------|--------------------------|--|--|
| TVT81  | 4-IN-ONE TIRE VALVE TOOL |  |  |