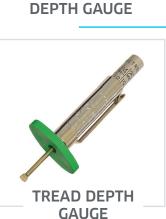

# TREAD DEPTH GAUGE

DESCRIPTION

Accuracy:

PART #

DTPG7

PCL's "Made in Sheffield" Tire Tread Depth Gauge is manufactured to strict quality standards and is VOSA approved for MoT testing. Easy to read, and has a handy pocket clip.

0.001 in.

0-0.5 in.

+/- 0.007 in.