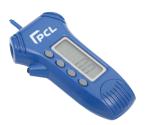

# DIGITAL TIRE PRESSURE & TREAD DEPTH GAUGE This 3-in-1 Digital Tire Pressure and Tread Depth Gauge is self-calibrating and features a 90 second auto power-off. The DTPG7 can be found in tire shops, service centers, auto dealerships, and more. TIRE PRESSURE SPECIFICATIONS Reading Accuracy: Calibration:

### **DIGITAL TIRE PRESSURE & TREAD** DEPTH GAUGE

0.1 psi

2-100 psi +/- 1.5%

DIGITAL TIRE PRESSURE & TREAD DEPTH GAUGE

| SPECIFIC          | ATIONS                   |          | KEY BENEFITS                                  |
|-------------------|--------------------------|----------|-----------------------------------------------|
| Reading Accuracy: |                          | 1/64 in. | Lightweight, made of carbon fiber composite   |
| Calibration:      |                          | 0-1 in.  | Metric, decimal inch and fraction inch toggle |
| Calibration:      |                          | 0-1 in.  | Metric, decimal inch and fraction inch toggle |
| PART #            | DESCRIPTION              |          |                                               |
| DTDG1D04          | DIGITAL TREAD DEPTH GAUG | E        |                                               |