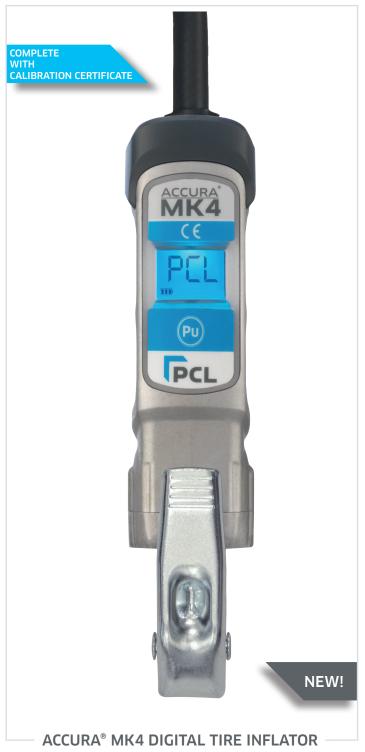

## ACCURA® MK4 DIGITAL TIRE INFLATOR

PCL's line of MK4 tire inflators have become the industry standard amongst auto dealerships, service centers, and garages over the last 25 years. With the digital age upon us, we are firmly committed to offering the same features and benefits that have stood the test of time with the advancements in digital technology.

Introducing the new ACCURA® MK4 Tire Inflator, which combines the ruggedness of a metal analog inflator with the accuracy and ease of use of a digital gauge. The ACCURA® MK4 offers leading inflation and deflation rates along with high performance in both indoor and outdoor environments. The large LCD, backlit display and selectable units of pressure reading make this the most versatile digital handheld product PCL has ever launched. With its sleek, slimline body design, the ACCURA® MK4 Tire Inflator is the lightest metal bodied gauge on the market, with a biomorphic shape to give increased comfort in use.

The ACCURA® MK4 Tire Inflator is compatible with a wide choice of tire valve connectors and hose lengths to suit all tire inflation applications where needed. This professional series product combines simplicity and technology to bring you the latest evolution in tire inflation.