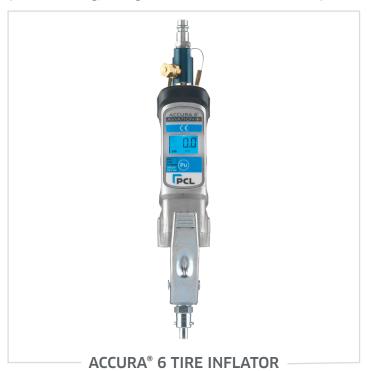

## AIRCRAFT INFLATION DIGITAL

PCL has combined the ruggedness of a metal analog inflator with the technology and additional features of a digital gauge to bring forth a new tire inflator and pressure gauge, specifically designed for the aviation industry. The ACCURA® 6 and ACCURA® 64 are lightweight, accurate, safe, and versatile. Both are virtually indestructible, with a polycarbonate screen, large backlit LCD and selectable units of pressure reading, making these the most versatile aviation products PCL has ever launched.

| PART # | DESCRIPTION                    |
|--------|--------------------------------|
| DAC601 | ACCURA6 AVIATION TIRE INFLATOR |

| SPECIFICATIONS                                      |              |  |
|-----------------------------------------------------|--------------|--|
| Max. Supply Pressure:                               | 350 psi      |  |
| Inflation Range:                                    | 2-350 psi    |  |
| Operating temperature:                              | 5°F to 131°F |  |
| KEY BENEFITS                                        |              |  |
| Long, accurate life expectancy                      |              |  |
| Fast to use and handle                              |              |  |
| IP54 rated - suited for indoor/outdoor environments |              |  |
| Auto-off after 25 seconds of no-use                 |              |  |
| Supplied with 2 inline hold-on tire connectors      |              |  |
| Registered design                                   |              |  |
|                                                     |              |  |
| PART # DESCRIPTION                                  |              |  |
| DAC6401 ACCURA64 AVIATION TIRE CHECK GAUGE          |              |  |