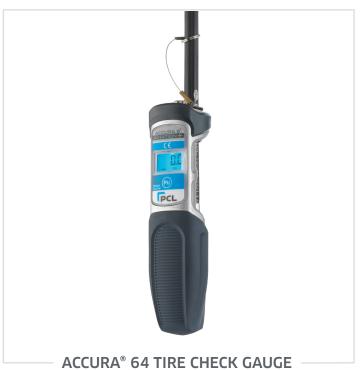

## AIRCRAFT INFLATION DIGITAL

PCL has combined the ruggedness of a metal analog inflator with the technology and additional features of a digital gauge to bring forth a new tire inflator and pressure gauge, specifically designed for the aviation industry. The ACCURA® 6 and ACCURA® 64 are lightweight, accurate, safe, and versatile. Both are virtually indestructible, with a polycarbonate screen, large backlit LCD and selectable units of pressure reading, making these the most versatile aviation products PCL has ever launched.

| PART # | DESCRIPTION                    |
|--------|--------------------------------|
| DAC601 | ACCURA6 AVIATION TIRE INFLATOR |

| SPECIFICATIONS                                      |              |  |
|-----------------------------------------------------|--------------|--|
| Max. Supply Pressure:                               | 350 psi      |  |
| Inflation Range:                                    | 2-350 psi    |  |
| Operating temperature:                              | 5°F to 131°F |  |
| KEY BENEFITS                                        |              |  |
| Long, accurate life expectancy                      |              |  |
| Fast to use and handle                              |              |  |
| IP54 rated - suited for indoor/outdoor environments |              |  |
| Auto-off after 25 seconds of no-use                 |              |  |
| Supplied with 2 inline hold-on tire connectors      |              |  |
| Registered design                                   |              |  |
|                                                     |              |  |
| PART # DESCRIPTION                                  |              |  |
| DAC6401 ACCURA64 AVIATION TIRE CHECK GAUGE          |              |  |