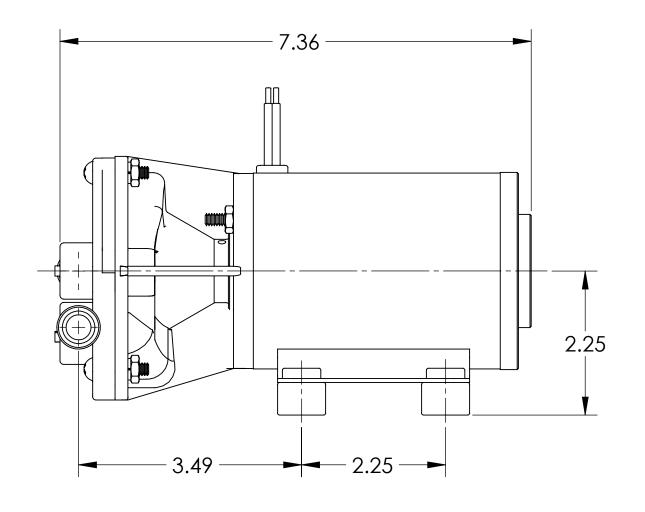

NOTE: THIS DRAWING OR PRINT, PROPERTY OF MP PUMPS INC., CONTAINS PROPRIETARY AND CONFIDENTIAL INFORMATION. IT SHALL BE USED ONLY AS APPROVED BY MP PUMPS AND SHALL NOT BE GIVEN TO OTHERS OR COPIED WITHOUT THE WRITTEN CONSENT OF MP PUMPS. RETURN TO MP PUMPS PROMPTLY WHEN REQUESTED.

| G   |             |       |      |    | LINILE |
|-----|-------------|-------|------|----|--------|
| F   |             |       |      |    | UNLE   |
| Е   |             |       |      |    | 2<br>3 |
| D   |             |       |      |    |        |
| С   |             |       |      |    | D      |
| В   |             |       |      |    | NAME   |
| Α   | -           | -     | -    | -  |        |
| REV | DESCRIPTION | DRAWN | DATE | EN |        |

ILESS OTHERWISE NOTED
RD ANGLE PROJECTION
2 PLACE DIM ±.