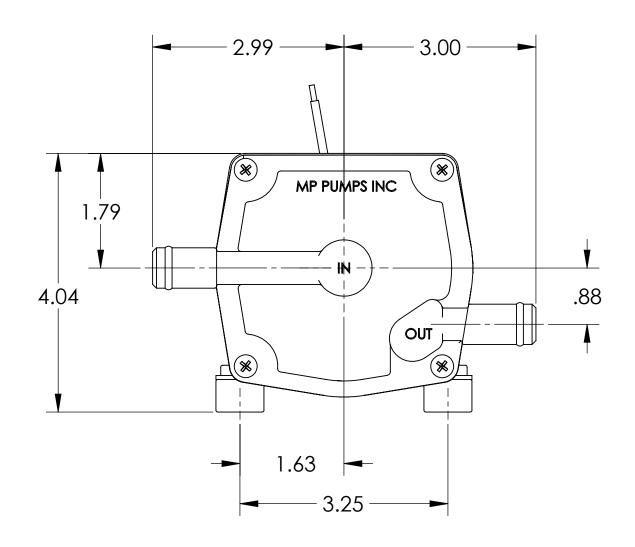

NOTE: THIS DRAWING OR PRINT, PROPERTY OF MP PUMPS INC., CONTAINS PROPRIETARY AND CONFIDENTIAL INFORMATION. IT SHALL BE USED ONLY AS APPROVED BY MP PUMPS AND SHALL NOT BE GIVEN TO OTHERS OR COPIED WITHOUT THE WRITTEN CONSENT OF MP PUMPS. RETURN TO MP PUMPS PROMPTLY WHEN REQUESTED.

| G   |             |       |      |    | LINILE |
|-----|-------------|-------|------|----|--------|
| F   |             |       |      |    | UNLE   |
| Е   |             |       |      |    | 2<br>3 |
| D   |             |       |      |    |        |
| С   |             |       |      |    | D      |
| В   |             |       |      |    | NAME   |
| Α   | -           | -     | -    | -  |        |
| REV | DESCRIPTION | DRAWN | DATE | EN |        |

ILESS OTHERWISE NOTED
RD ANGLE PROJECTION
2 PLACE DIM