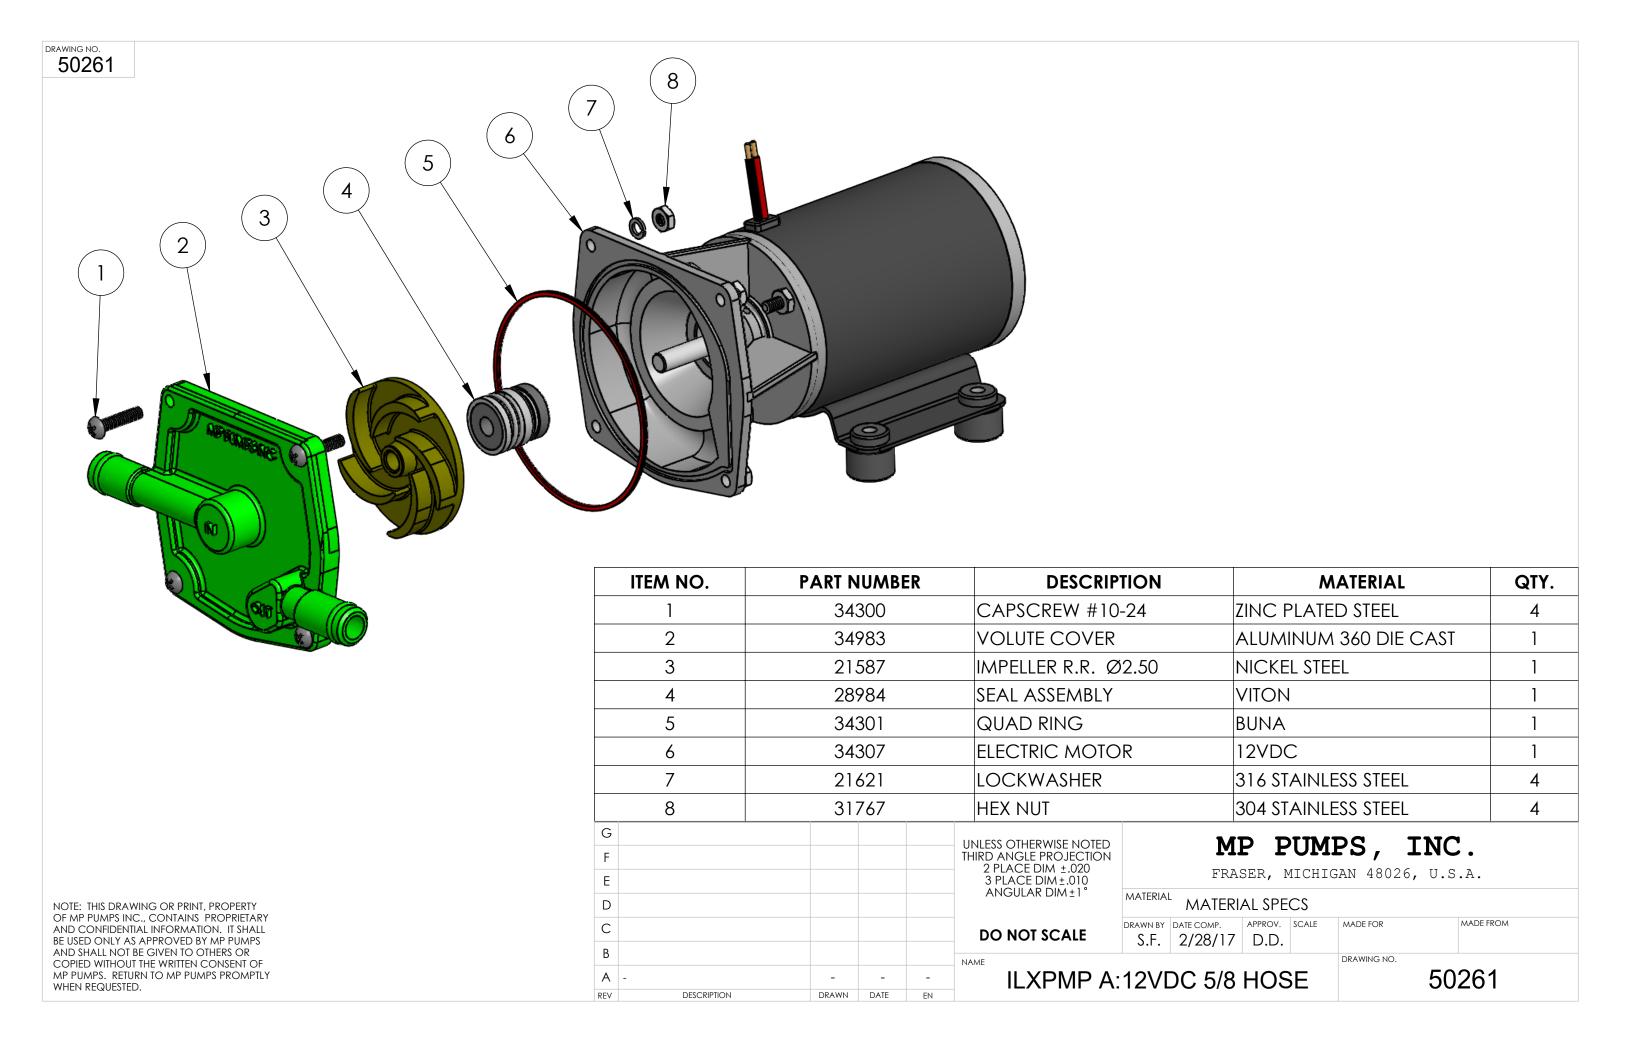

NOTE: THIS DRAWING OR PRINT, PROPERTY OF MP PUMPS INC., CONTAINS PROPRIETARY AND CONFIDENTIAL INFORMATION. IT SHALL BE USED ONLY AS APPROVED BY MP PUMPS AND SHALL NOT BE GIVEN TO OTHERS OR COPIED WITHOUT THE WRITTEN CONSENT OF MP PUMPS. RETURN TO MP PUMPS PROMPTLY WHEN REQUESTED.

## MP PUMPS, INC.

FRASER, MICHIGAN 48026, U.S.A.

MATERIAL SPECS

DRAWN BY DATE COMP. APPROV. SCALE MADE FOR MADE FROM

S.F. 2/28/17 D.D. DRAWING NO.

ILXPMP A:12VDC 5/8 HOSE

50261