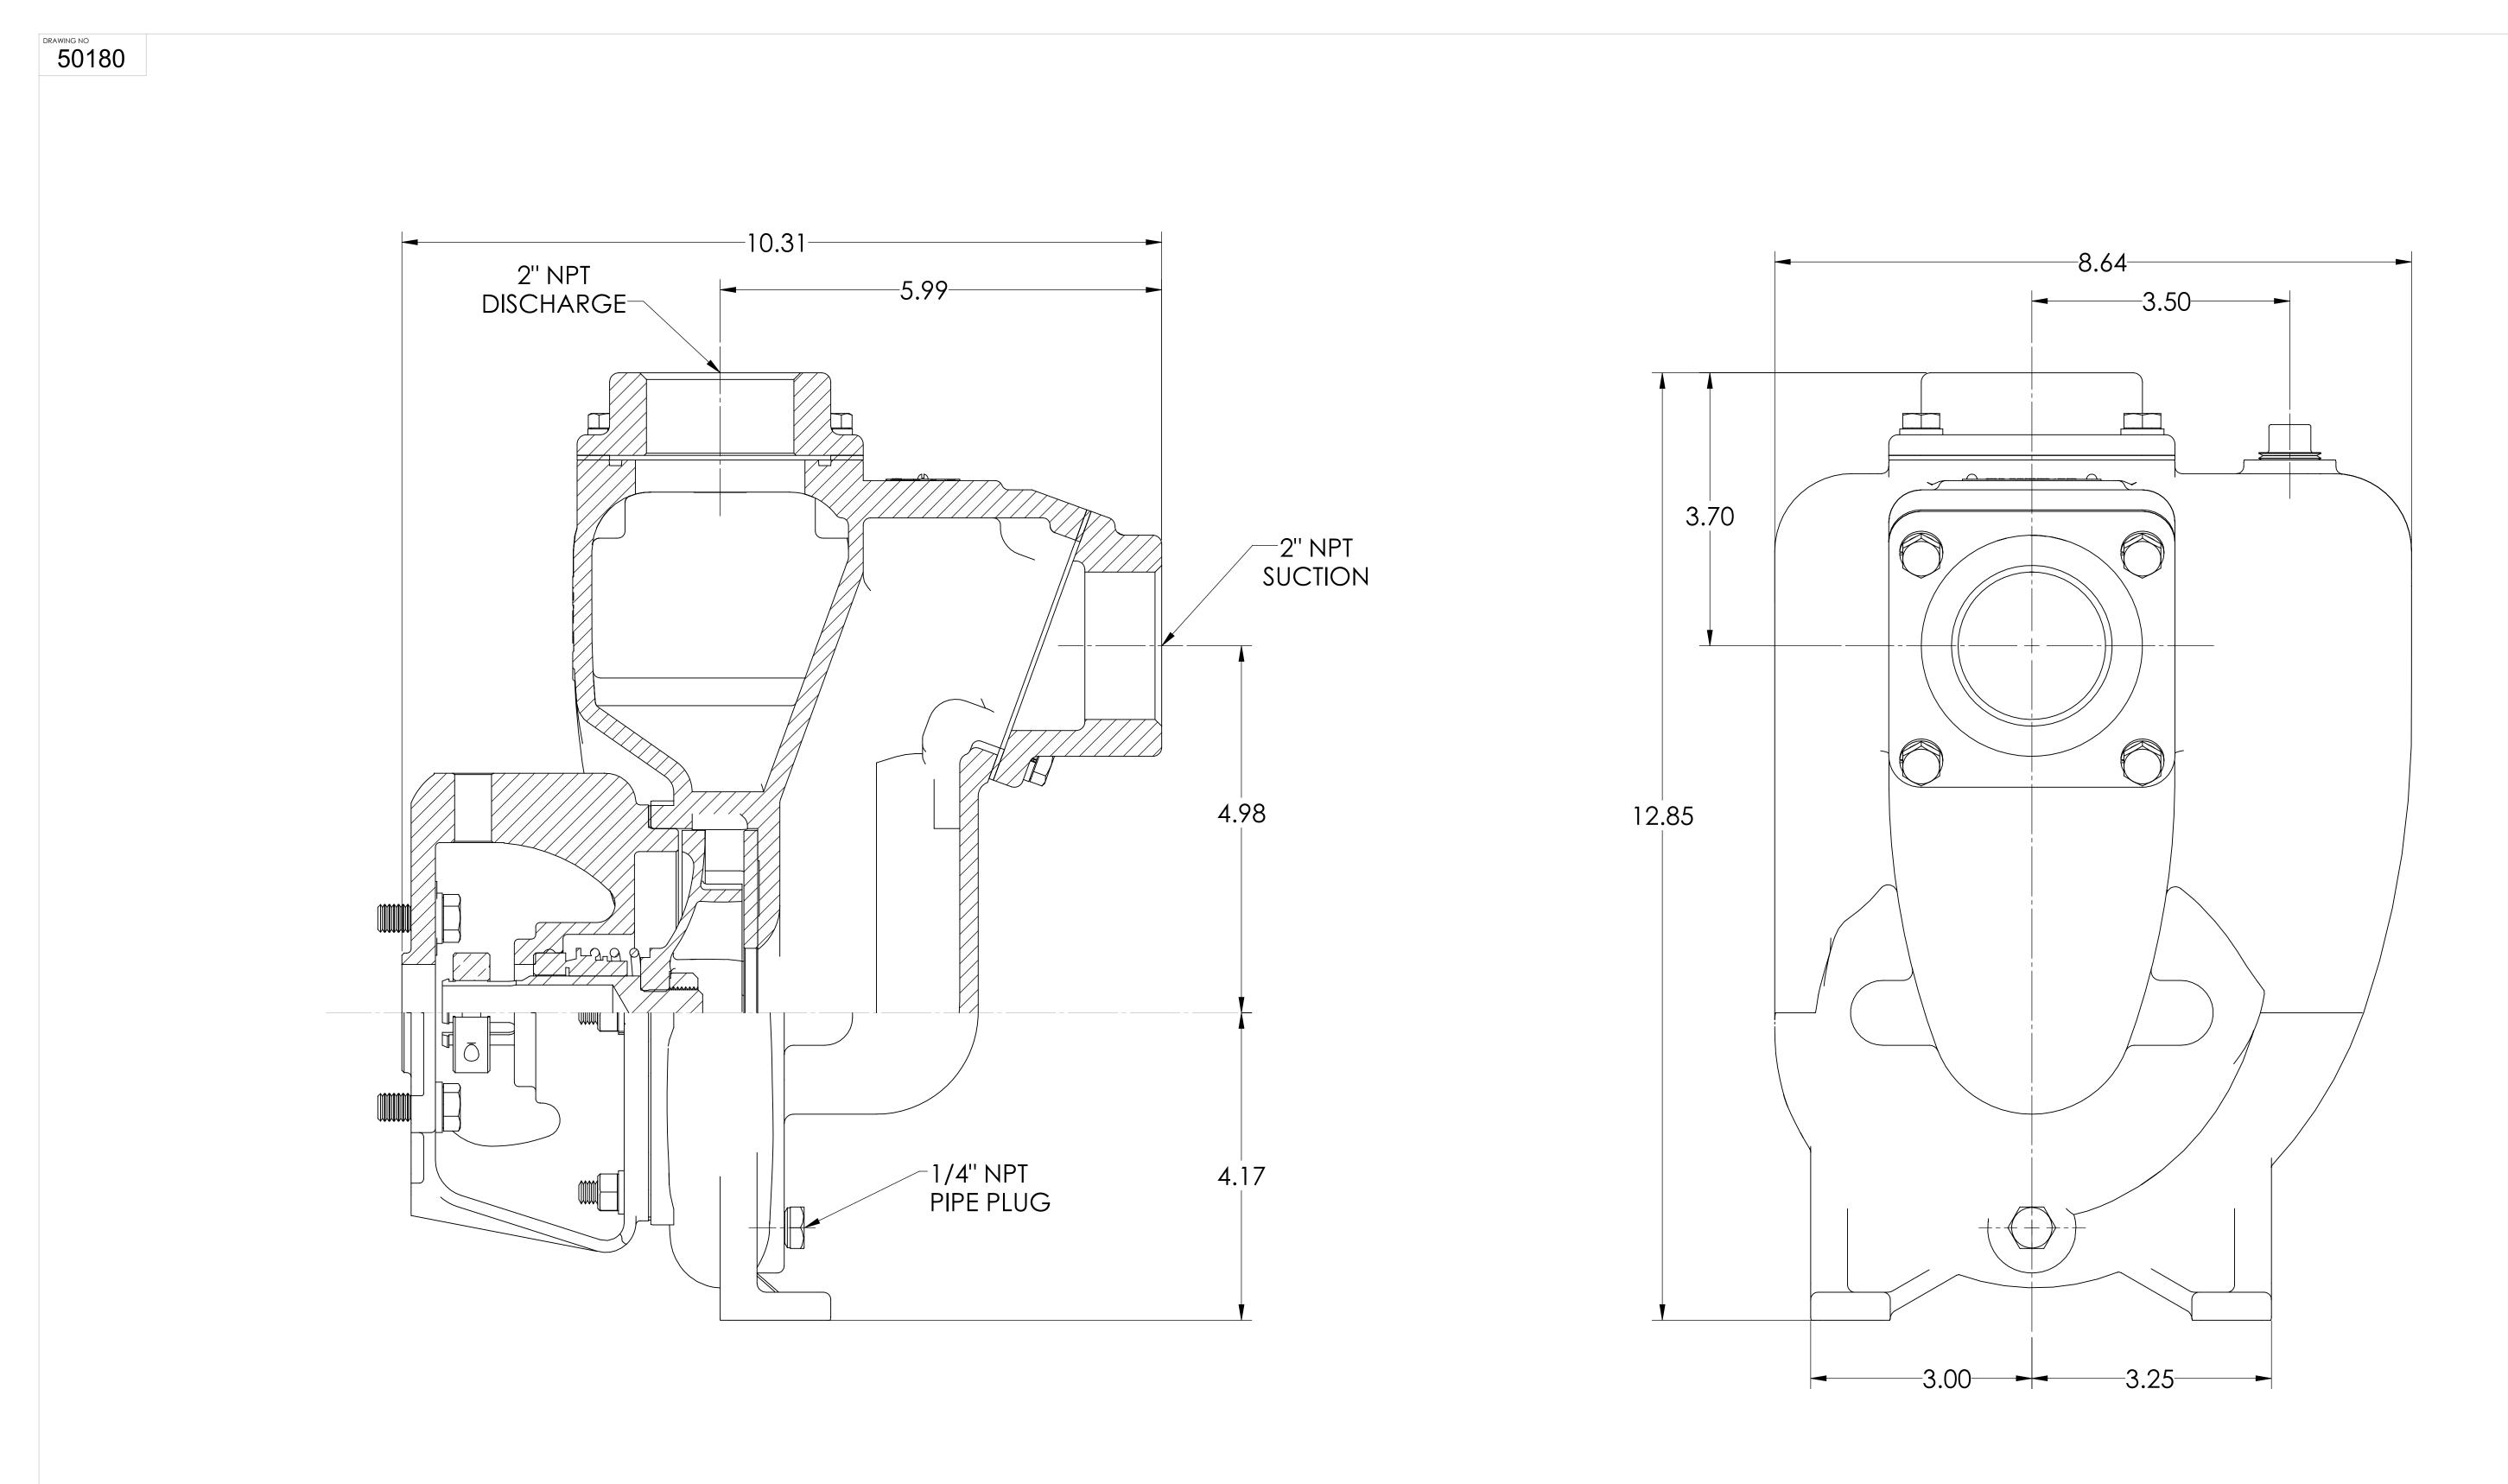

NOTE: THIS DRAWING OR PRINT, PROPERTY OF MP PUMPS, INC., CONTAINS PROPRIETARY AND CONFIDENTIAL INFORMATION. IT SHALL BE USED ONLY AS APPROVED BY MP PUMPS AND SHALL NOT BE GIVEN TO OTHERS OR COPIED WITHOUT THE WRITTEN CONSENT OF MP PUMPS. RETURN TO MP PUMPS PROMPTLY WHEN REQUESTED.

|                                                                                               |  | 2 PLACE DIM ± .020<br>3 PLACE DIM ± .010<br>ANGULAR DIM ± 1 | ) |                     |  | TERIAL SPE | GAN 48026, 1 |           |
|-----------------------------------------------------------------------------------------------|--|-------------------------------------------------------------|---|---------------------|--|------------|--------------|-----------|
| DO NOT SCALE DATE COMP. APPROV. SCALE MADE FOR   MADE FOR MADE FOR MADE FOR MADE FOR MADE FOR |  | DO NOT SCALE                                                |   |                     |  | SCALE      | MADE FOR     | MADE FROM |
| NAME                                                                                          |  |                                                             |   | 3/4 5.0 T-2 CSC AWP |  |            |              | 50180     |