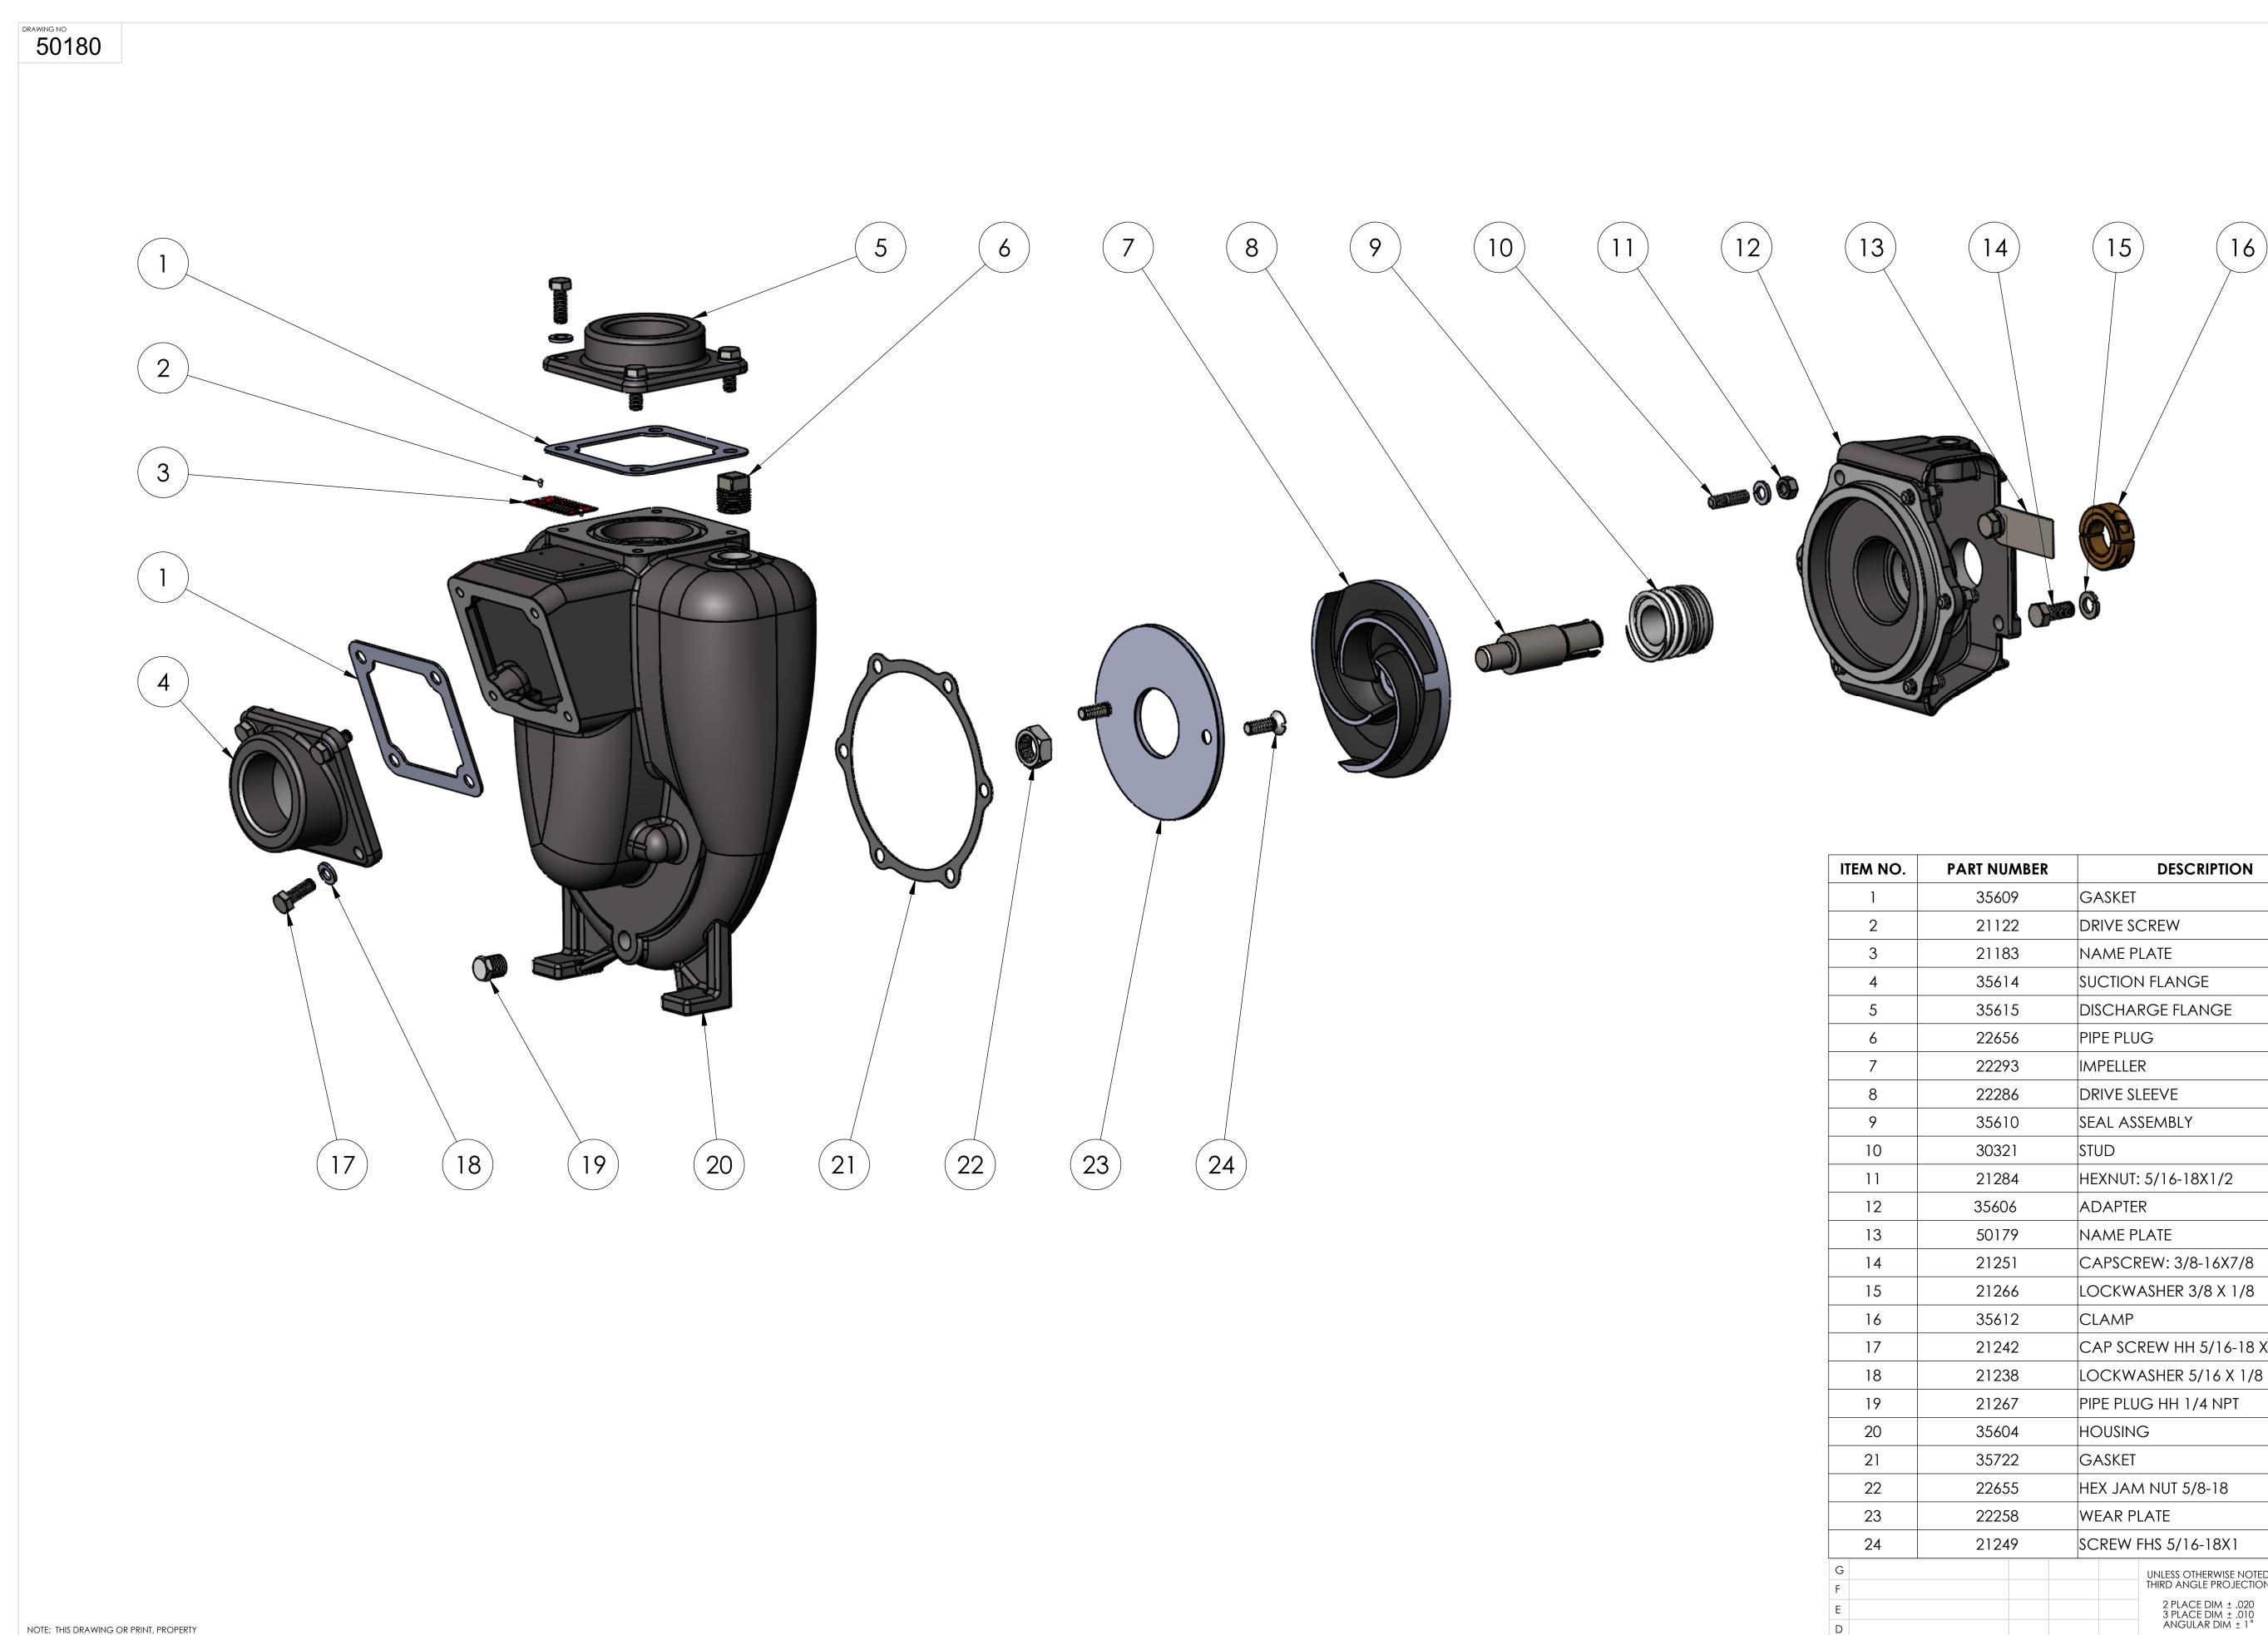

NOTE: THIS DRAWING OR PRINT, PROPERTY OF MP PUMPS, INC., CONTAINS PROPRIETARY AND CONFIDENTIAL INFORMATION. IT SHALL BE USED ONLY AS APPROVED BY MP PUMPS AND SHALL NOT BE GIVEN TO OTHERS OR COPIED WITHOUT THE WRITTEN CONSENT OF MP PUMPS. RETURN TO MP PUMPS PROMPTLY WHEN REQUESTED.

| RT NUMBER | DESCRIPTION                                                                                                      | MATERIAL                                                                                                                                                                                                                                                                                                                                                                                                                                                                                                                                                                                                                                                                                                                                                                                                                                                                                                                                                                                                                                                                                                                                                                                                                                                                                                                                                                                                                                                                                                                                                                                                                                                                                                                                                                                                                                                                                                                             | QTY.     |
|-----------|------------------------------------------------------------------------------------------------------------------|--------------------------------------------------------------------------------------------------------------------------------------------------------------------------------------------------------------------------------------------------------------------------------------------------------------------------------------------------------------------------------------------------------------------------------------------------------------------------------------------------------------------------------------------------------------------------------------------------------------------------------------------------------------------------------------------------------------------------------------------------------------------------------------------------------------------------------------------------------------------------------------------------------------------------------------------------------------------------------------------------------------------------------------------------------------------------------------------------------------------------------------------------------------------------------------------------------------------------------------------------------------------------------------------------------------------------------------------------------------------------------------------------------------------------------------------------------------------------------------------------------------------------------------------------------------------------------------------------------------------------------------------------------------------------------------------------------------------------------------------------------------------------------------------------------------------------------------------------------------------------------------------------------------------------------------|----------|
| 35609     | GASKET                                                                                                           | CORK/BUNA                                                                                                                                                                                                                                                                                                                                                                                                                                                                                                                                                                                                                                                                                                                                                                                                                                                                                                                                                                                                                                                                                                                                                                                                                                                                                                                                                                                                                                                                                                                                                                                                                                                                                                                                                                                                                                                                                                                            | 2        |
| 21122     | DRIVE SCREW                                                                                                      | STAINLESS STEEL                                                                                                                                                                                                                                                                                                                                                                                                                                                                                                                                                                                                                                                                                                                                                                                                                                                                                                                                                                                                                                                                                                                                                                                                                                                                                                                                                                                                                                                                                                                                                                                                                                                                                                                                                                                                                                                                                                                      | 2        |
| 21183     | NAME PLATE                                                                                                       | ALUMINUM                                                                                                                                                                                                                                                                                                                                                                                                                                                                                                                                                                                                                                                                                                                                                                                                                                                                                                                                                                                                                                                                                                                                                                                                                                                                                                                                                                                                                                                                                                                                                                                                                                                                                                                                                                                                                                                                                                                             | 1        |
| 35614     | SUCTION FLANGE                                                                                                   | DUCTILE IRON                                                                                                                                                                                                                                                                                                                                                                                                                                                                                                                                                                                                                                                                                                                                                                                                                                                                                                                                                                                                                                                                                                                                                                                                                                                                                                                                                                                                                                                                                                                                                                                                                                                                                                                                                                                                                                                                                                                         | 1        |
| 35615     | DISCHARGE FLANGE                                                                                                 | DUCTILE IRON                                                                                                                                                                                                                                                                                                                                                                                                                                                                                                                                                                                                                                                                                                                                                                                                                                                                                                                                                                                                                                                                                                                                                                                                                                                                                                                                                                                                                                                                                                                                                                                                                                                                                                                                                                                                                                                                                                                         | 1        |
| 22656     | PIPE PLUG                                                                                                        | 303 STAINLESS STEEL                                                                                                                                                                                                                                                                                                                                                                                                                                                                                                                                                                                                                                                                                                                                                                                                                                                                                                                                                                                                                                                                                                                                                                                                                                                                                                                                                                                                                                                                                                                                                                                                                                                                                                                                                                                                                                                                                                                  | 1        |
| 22293     | IMPELLER                                                                                                         | CAST IRON                                                                                                                                                                                                                                                                                                                                                                                                                                                                                                                                                                                                                                                                                                                                                                                                                                                                                                                                                                                                                                                                                                                                                                                                                                                                                                                                                                                                                                                                                                                                                                                                                                                                                                                                                                                                                                                                                                                            | 1        |
| 22286     | DRIVE SLEEVE                                                                                                     | 303 STAINLESS STEEL                                                                                                                                                                                                                                                                                                                                                                                                                                                                                                                                                                                                                                                                                                                                                                                                                                                                                                                                                                                                                                                                                                                                                                                                                                                                                                                                                                                                                                                                                                                                                                                                                                                                                                                                                                                                                                                                                                                  | 1        |
| 35610     | SEAL ASSEMBLY                                                                                                    | CAR/SIC/VITON                                                                                                                                                                                                                                                                                                                                                                                                                                                                                                                                                                                                                                                                                                                                                                                                                                                                                                                                                                                                                                                                                                                                                                                                                                                                                                                                                                                                                                                                                                                                                                                                                                                                                                                                                                                                                                                                                                                        | 1        |
| 30321     | STUD                                                                                                             | 304 STAINLESS STEEL                                                                                                                                                                                                                                                                                                                                                                                                                                                                                                                                                                                                                                                                                                                                                                                                                                                                                                                                                                                                                                                                                                                                                                                                                                                                                                                                                                                                                                                                                                                                                                                                                                                                                                                                                                                                                                                                                                                  | 6        |
| 21284     | HEXNUT: 5/16-18X1/2                                                                                              | 304 STAINLESS STEEL                                                                                                                                                                                                                                                                                                                                                                                                                                                                                                                                                                                                                                                                                                                                                                                                                                                                                                                                                                                                                                                                                                                                                                                                                                                                                                                                                                                                                                                                                                                                                                                                                                                                                                                                                                                                                                                                                                                  | 6        |
| 35606     | ADAPTER                                                                                                          | DUCTILE IRON                                                                                                                                                                                                                                                                                                                                                                                                                                                                                                                                                                                                                                                                                                                                                                                                                                                                                                                                                                                                                                                                                                                                                                                                                                                                                                                                                                                                                                                                                                                                                                                                                                                                                                                                                                                                                                                                                                                         | 1        |
| 50179     | NAME PLATE                                                                                                       | 303 STAINLESS STEEL                                                                                                                                                                                                                                                                                                                                                                                                                                                                                                                                                                                                                                                                                                                                                                                                                                                                                                                                                                                                                                                                                                                                                                                                                                                                                                                                                                                                                                                                                                                                                                                                                                                                                                                                                                                                                                                                                                                  | 1        |
| 21251     | CAPSCREW: 3/8-16X7/8                                                                                             | 304 STAINLESS STEEL                                                                                                                                                                                                                                                                                                                                                                                                                                                                                                                                                                                                                                                                                                                                                                                                                                                                                                                                                                                                                                                                                                                                                                                                                                                                                                                                                                                                                                                                                                                                                                                                                                                                                                                                                                                                                                                                                                                  | 4        |
| 21266     | LOCKWASHER 3/8 X 1/8                                                                                             | 304 STAINLESS STEEL                                                                                                                                                                                                                                                                                                                                                                                                                                                                                                                                                                                                                                                                                                                                                                                                                                                                                                                                                                                                                                                                                                                                                                                                                                                                                                                                                                                                                                                                                                                                                                                                                                                                                                                                                                                                                                                                                                                  | 4        |
| 35612     | CLAMP                                                                                                            | BRASS                                                                                                                                                                                                                                                                                                                                                                                                                                                                                                                                                                                                                                                                                                                                                                                                                                                                                                                                                                                                                                                                                                                                                                                                                                                                                                                                                                                                                                                                                                                                                                                                                                                                                                                                                                                                                                                                                                                                | 1        |
| 21242     | CAP SCREW HH 5/16-18 X                                                                                           | 7/8 304 STAINLESS STEEL                                                                                                                                                                                                                                                                                                                                                                                                                                                                                                                                                                                                                                                                                                                                                                                                                                                                                                                                                                                                                                                                                                                                                                                                                                                                                                                                                                                                                                                                                                                                                                                                                                                                                                                                                                                                                                                                                                              | 12       |
| 21238     | LOCKWASHER 5/16 X 1/8                                                                                            | 304 STAINLESS STEEL                                                                                                                                                                                                                                                                                                                                                                                                                                                                                                                                                                                                                                                                                                                                                                                                                                                                                                                                                                                                                                                                                                                                                                                                                                                                                                                                                                                                                                                                                                                                                                                                                                                                                                                                                                                                                                                                                                                  | 18       |
| 21267     | PIPE PLUG HH 1/4 NPT                                                                                             | 316 STAINLESS STEEL                                                                                                                                                                                                                                                                                                                                                                                                                                                                                                                                                                                                                                                                                                                                                                                                                                                                                                                                                                                                                                                                                                                                                                                                                                                                                                                                                                                                                                                                                                                                                                                                                                                                                                                                                                                                                                                                                                                  | 1        |
| 35604     | HOUSING                                                                                                          | DUCTILE IRON                                                                                                                                                                                                                                                                                                                                                                                                                                                                                                                                                                                                                                                                                                                                                                                                                                                                                                                                                                                                                                                                                                                                                                                                                                                                                                                                                                                                                                                                                                                                                                                                                                                                                                                                                                                                                                                                                                                         | 1        |
| 35722     | GASKET                                                                                                           | KINGERSIL                                                                                                                                                                                                                                                                                                                                                                                                                                                                                                                                                                                                                                                                                                                                                                                                                                                                                                                                                                                                                                                                                                                                                                                                                                                                                                                                                                                                                                                                                                                                                                                                                                                                                                                                                                                                                                                                                                                            | 1        |
| 22655     | HEX JAM NUT 5/8-18                                                                                               | 304 STAINLESS STEEL                                                                                                                                                                                                                                                                                                                                                                                                                                                                                                                                                                                                                                                                                                                                                                                                                                                                                                                                                                                                                                                                                                                                                                                                                                                                                                                                                                                                                                                                                                                                                                                                                                                                                                                                                                                                                                                                                                                  | 1        |
| 22258     | WEAR PLATE                                                                                                       | ALUMINUM #6061                                                                                                                                                                                                                                                                                                                                                                                                                                                                                                                                                                                                                                                                                                                                                                                                                                                                                                                                                                                                                                                                                                                                                                                                                                                                                                                                                                                                                                                                                                                                                                                                                                                                                                                                                                                                                                                                                                                       | 1        |
| 21249     | SCREW FHS 5/16-18X1                                                                                              | 304 STAINLESS STEEL                                                                                                                                                                                                                                                                                                                                                                                                                                                                                                                                                                                                                                                                                                                                                                                                                                                                                                                                                                                                                                                                                                                                                                                                                                                                                                                                                                                                                                                                                                                                                                                                                                                                                                                                                                                                                                                                                                                  | 2        |
|           | UNLESS OTHERWISE NOTED<br>THIRD ANGLE PROJECTION<br>2 PLACE DIM ± .020<br>3 PLACE DIM ± .010<br>ANGULAR DIM ± 1° | FRASER, MICHIGAN 48026, U.S.A.                                                                                                                                                                                                                                                                                                                                                                                                                                                                                                                                                                                                                                                                                                                                                                                                                                                                                                                                                                                                                                                                                                                                                                                                                                                                                                                                                                                                                                                                                                                                                                                                                                                                                                                                                                                                                                                                                                       |          |
|           | DO NOT SCALE                                                                                                     | MATERIAL MATERIAL SPEC'S   DRAWN BY DATE COMP. APPROV. SCALE MADE FOR M   SF 10/20/16 DD Image: Complement of the second sec | ADE FROM |
|           |                                                                                                                  | A 3/4 5.0 T-2 CSC AWP 501                                                                                                                                                                                                                                                                                                                                                                                                                                                                                                                                                                                                                                                                                                                                                                                                                                                                                                                                                                                                                                                                                                                                                                                                                                                                                                                                                                                                                                                                                                                                                                                                                                                                                                                                                                                                                                                                                                            | 80       |