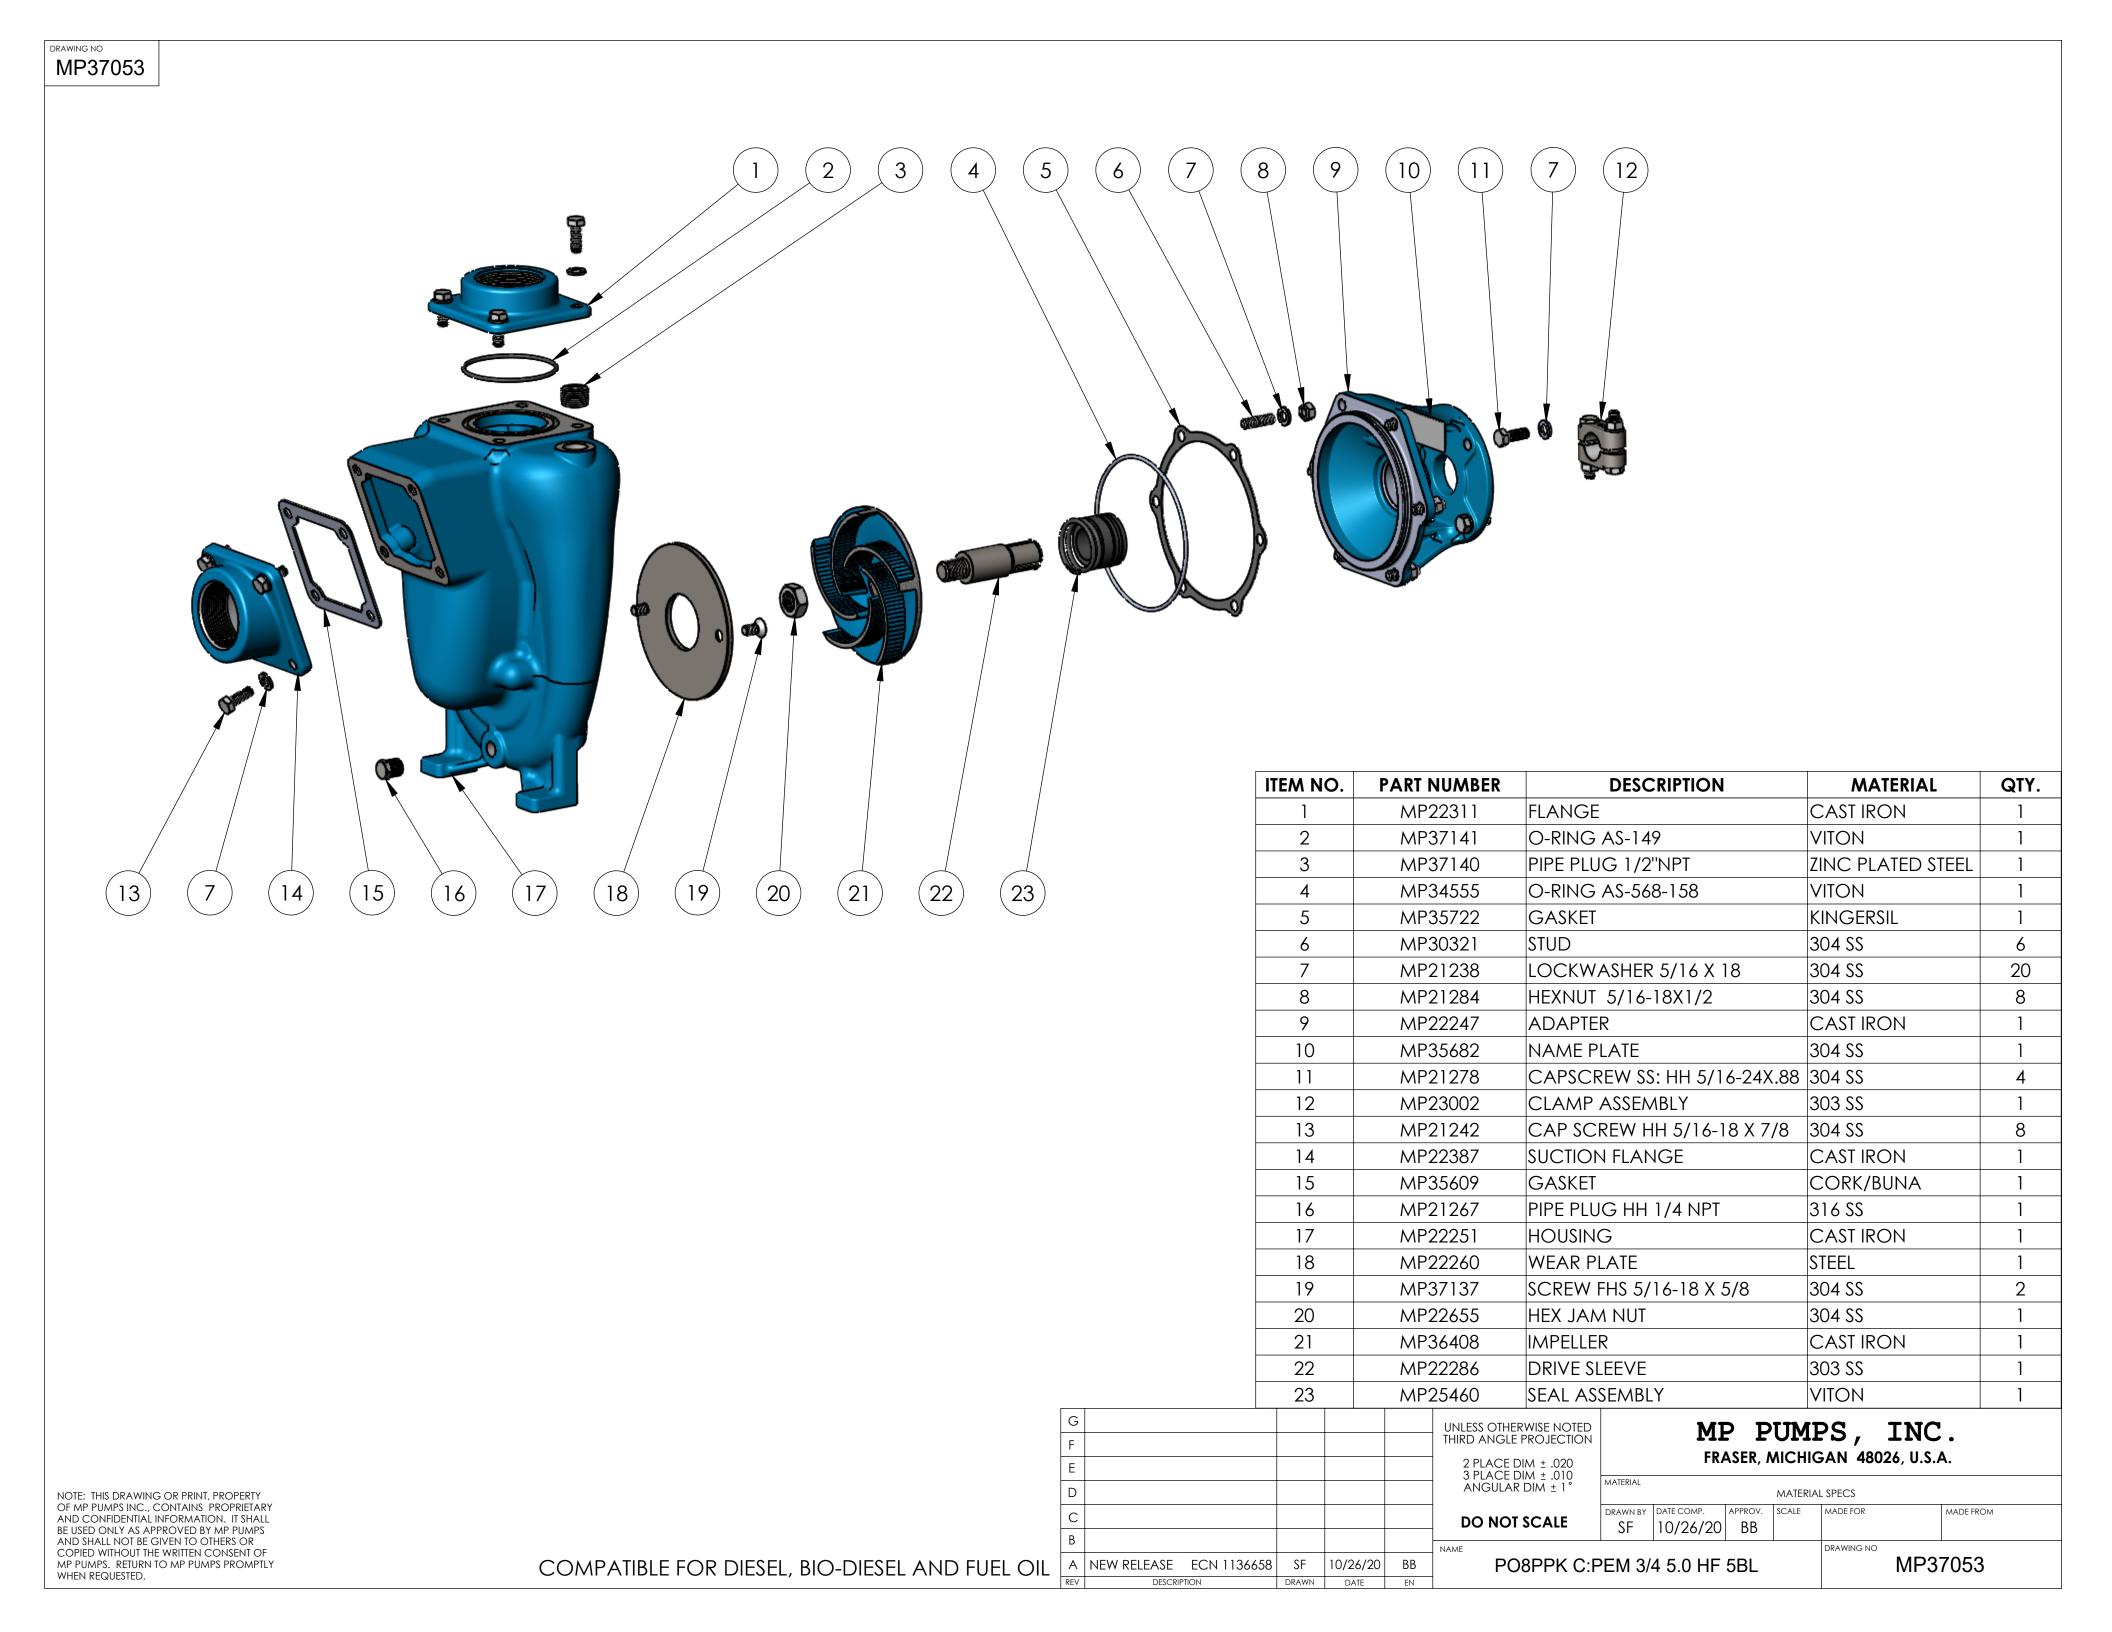

| AND SHALL NOT BE GIVEN TO OTHERS OR COPIED WITHOUT THE WRITTEN CONSENT OF MP PUMPS. RETURN TO MP PUMPS PROMPTLY |
|-----------------------------------------------------------------------------------------------------------------|
| WHEN REQUESTED.                                                                                                 |

| F  |                         |       |          |    | UNLESS OTHERWISE NOTED THIRD ANGLE PROJECTION  2 PLACE DIM ± .020 |          | MP PUMPS, INC. FRASER, MICHIGAN 48026, U.S.A. |         |       |          |           |
|----|-------------------------|-------|----------|----|-------------------------------------------------------------------|----------|-----------------------------------------------|---------|-------|----------|-----------|
|    |                         |       |          |    | 3 PLACE DIM ± .010 ANGULAR DIM ± 1°  MATERIAL SPECS               |          |                                               |         |       |          |           |
|    |                         |       |          |    | DO NOT SCALE                                                      | DRAWN BY | DATE COMP.<br>10/26/20                        | APPROV. | SCALE | MADE FOR | MADE FROM |
| E  |                         |       |          |    | NAME DRAWING NO                                                   |          |                                               |         |       |          |           |
| 1  | NEW RELEASE ECN 1136658 | SF    | 10/26/20 | ВВ |                                                                   |          |                                               |         |       |          | MP37053   |
| RE | V DESCRIPTION           | DRAWN | DATE     | EN |                                                                   |          |                                               |         |       |          |           |