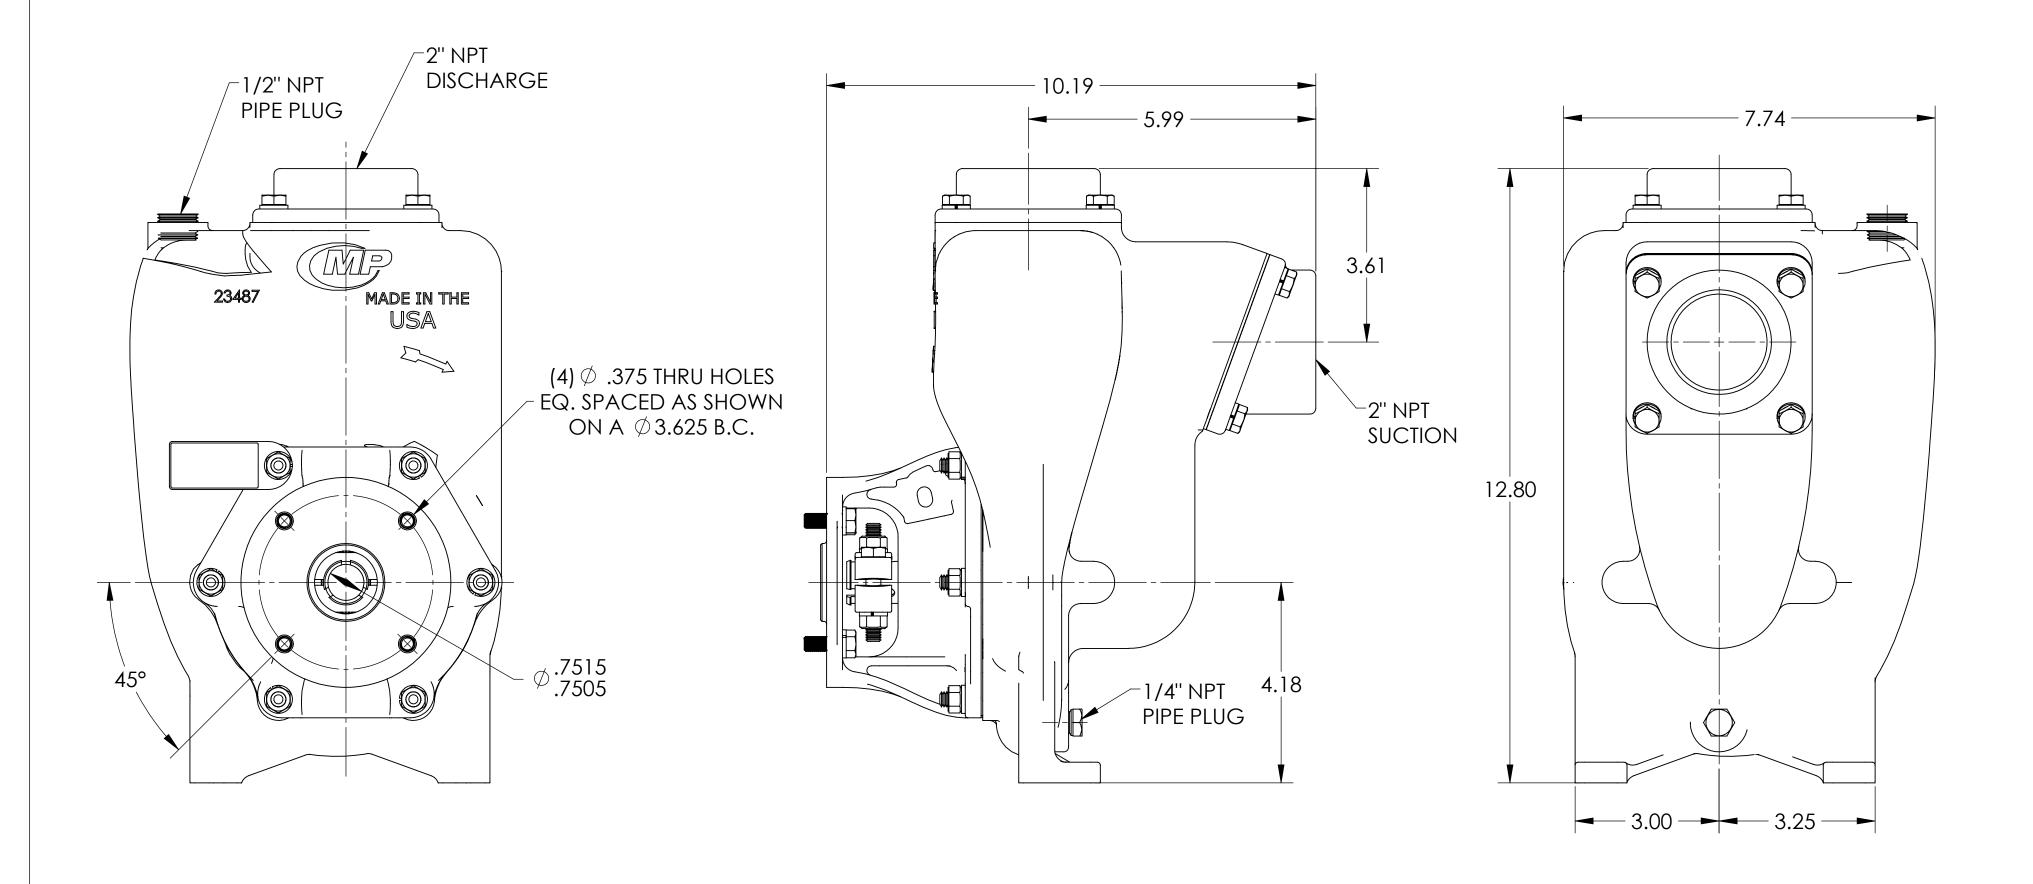

| AND SHALL NOT BE GIVEN TO OTHERS OR COPIED WITHOUT THE WRITTEN CONSENT OF MP PUMPS. RETURN TO MP PUMPS PROMPTLY |
|-----------------------------------------------------------------------------------------------------------------|
| WHEN REQUESTED.                                                                                                 |

| F  |                         |       |          |    | UNLESS OTHERWISE NOTED THIRD ANGLE PROJECTION  2 PLACE DIM ± .020 |          | MP PUMPS, INC. FRASER, MICHIGAN 48026, U.S.A. |         |       |          |           |
|----|-------------------------|-------|----------|----|-------------------------------------------------------------------|----------|-----------------------------------------------|---------|-------|----------|-----------|