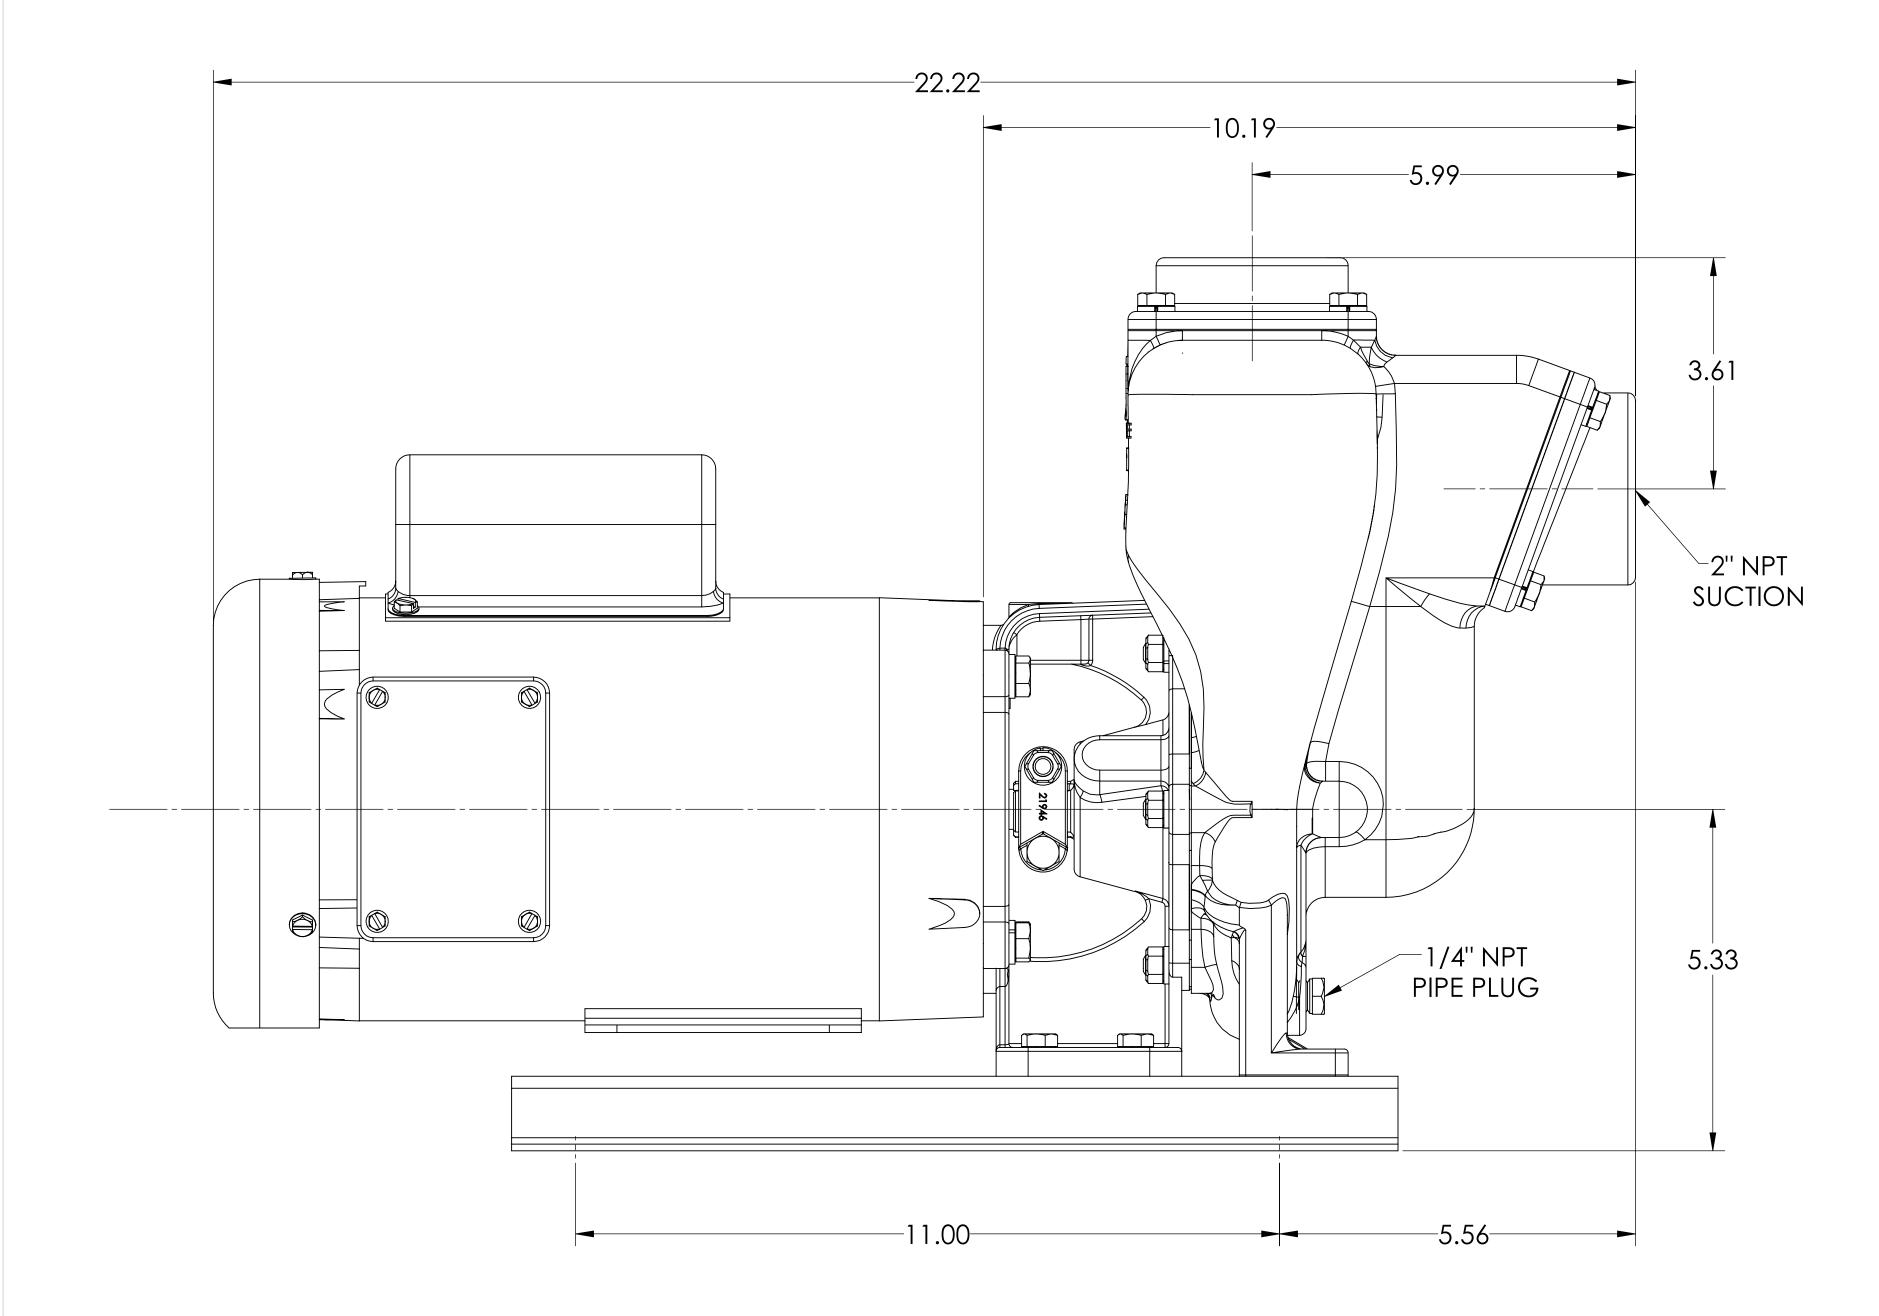

| G               |       |      |     | UNLESS OTHERWISE NOTED                   |                                |            |         |       |          |           |  |
|-----------------|-------|------|-----|------------------------------------------|--------------------------------|------------|---------|-------|----------|-----------|--|
| F               |       |      |     | · ·                                      |                                |            |         |       |          |           |  |
| E               |       |      |     | 2 PLACE DIM ± .020<br>3 PLACE DIM ± .010 | FRASER, MICHIGAN 48026, U.S.A. |            |         |       |          |           |  |
| D               |       |      |     | ANGULAR DIM ± 1°                         | MATERIAL MATERIAL SPEC'S       |            |         |       |          |           |  |
| С               |       |      |     | DO NOT SCALE                             | DRAWN BY                       | DATE COMP. | APPROV. | SCALE | MADE FOR | MADE FROM |  |
|                 |       |      |     |                                          | SF                             | 4/14/16    | DD      |       |          |           |  |
| В               |       |      |     |                                          |                                |            |         |       |          |           |  |
| Α               |       |      |     | PO8PMP C:2-1 56C FA 5.0 T-21 NRS WBA     |                                |            |         |       | 36765    |           |  |
| DEV DESCRIPTION | DPAWN | DATE | FNI |                                          |                                |            |         |       |          |           |  |

| NOTE: THIS DRAWING OR PRINT, PROPERTY  |
|----------------------------------------|
| OF MP PUMPS, INC., CONTAINS PROPRIETAR |
| AND CONFIDENTIAL INFORMATION. IT SHALL |
| BE USED ONLY AS APPROVED BY MP PUMPS   |
| AND SHALL NOT BE GIVEN TO OTHERS OR    |
| COPIED WITHOUT THE WRITTEN CONSENT OF  |
| MP PUMPS. RETURN TO MP PUMPS PROMPTL'  |
| WHEN REQUESTED.                        |
|                                        |