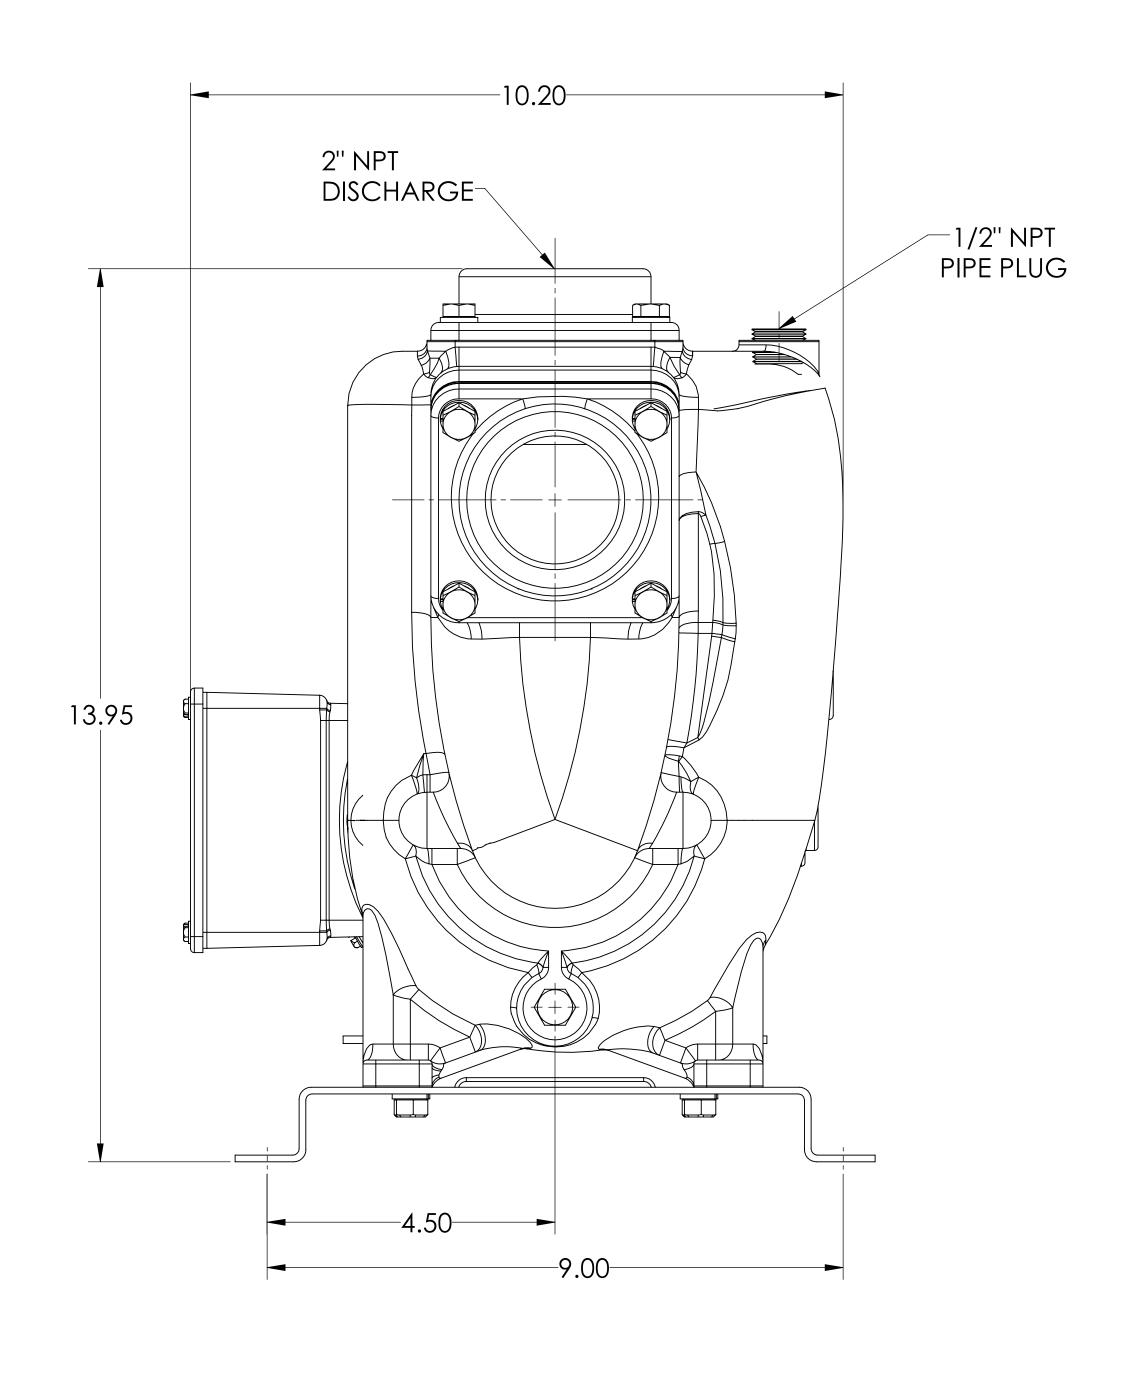

| G   |             |       |      |    | UNLESS OTHERWISE NOTED                     |                                                 | MT                 | ום נ    | TNAT  | 20       | TNIC      |  |
|-----|-------------|-------|------|----|--------------------------------------------|-------------------------------------------------|--------------------|---------|-------|----------|-----------|--|
| F   |             |       |      |    | THIRD ANGLE PROJECTION                     |                                                 |                    |         |       | ,        | INC.      |  |
| Е   |             |       |      |    | 2 PLACE DIM ± .020<br>3 PLACE DIM ± .010   | FRASER, MICHIGAN 48026, U.S.A.  MATERIAL SPEC'S |                    |         |       |          |           |  |
| D   |             |       |      |    | ANGULAR DIM ± 1°                           |                                                 |                    |         |       |          |           |  |
| С   |             |       |      |    | DO NOT SCALE                               | DRAWN BY                                        | DATE COMP. 4/14/16 | APPROV. | SCALE | MADE FOR | MADE FROM |  |
| В   |             |       |      |    |                                            | JI                                              | 4/14/10            | טט      |       |          |           |  |
| Α   |             |       |      |    | PO8PMP C:2-1 56C FA 5.0 T-21 NRS WBA 36765 |                                                 |                    |         |       |          |           |  |
| REV | DESCRIPTION | DRAWN | DATE | EN |                                            |                                                 |                    |         |       |          |           |  |

NOTE: THIS DRAWING OR PRINT, PROPERTY OF MP PUMPS, INC., CONTAINS PROPRIETARY AND CONFIDENTIAL INFORMATION. IT SHALL BE USED ONLY AS APPROVED BY MP PUMPS AND SHALL NOT BE GIVEN TO OTHERS OR COPIED WITHOUT THE WRITTEN CONSENT OF MP PUMPS. RETURN TO MP PUMPS PROMPTLY WHEN REQUESTED.