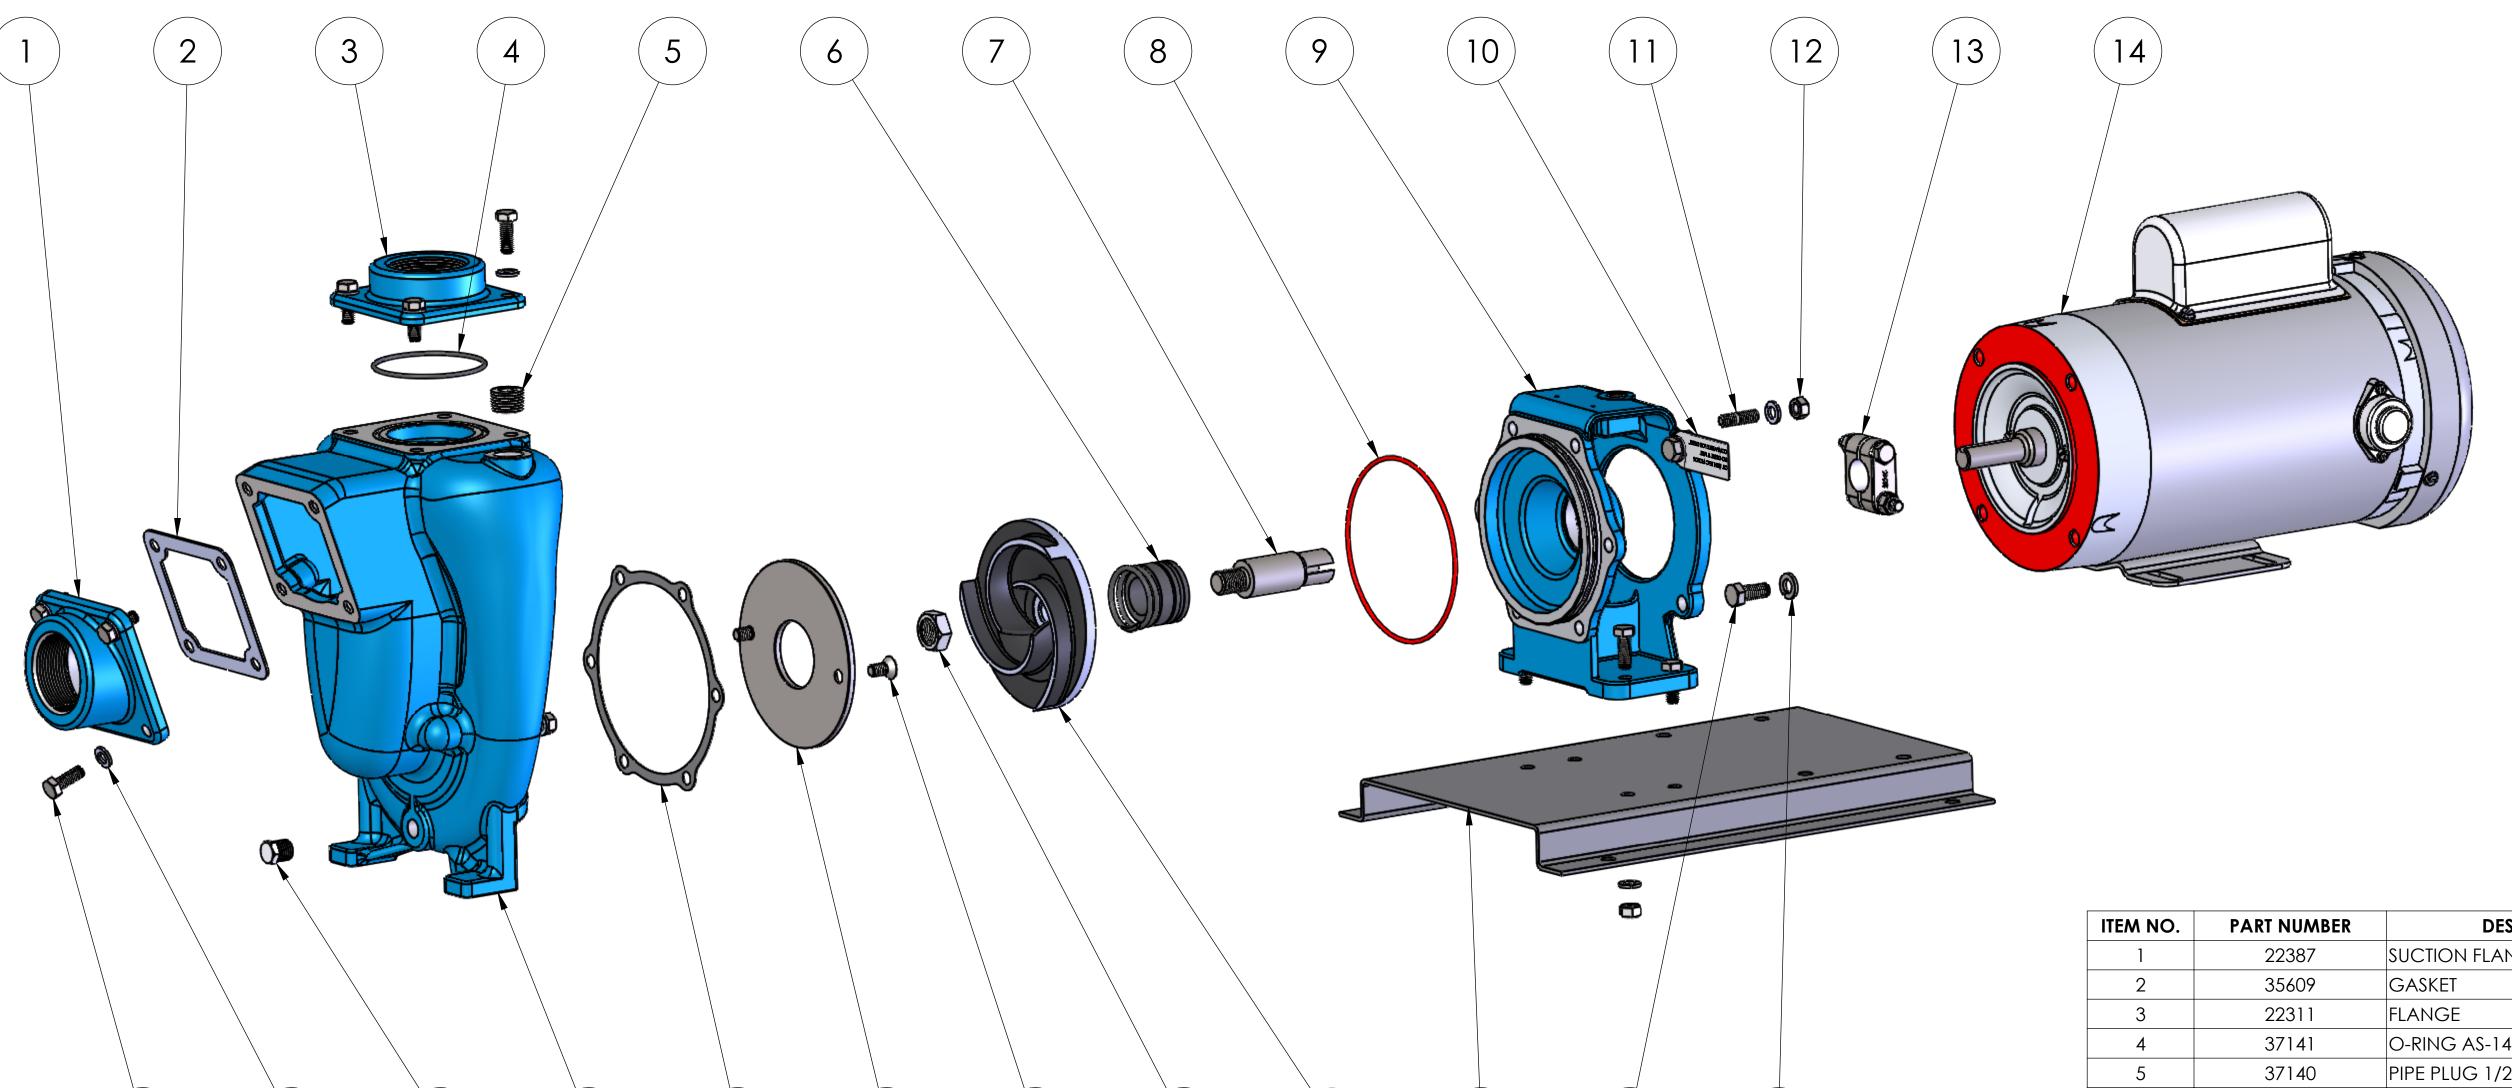

(24)

( 23 )

(25)

(26)

(21)

(20)

( 18 )

| ITEM NO. | PART NUMBER | DESCRIPTION                | MATERIAL            | QTY. |
|----------|-------------|----------------------------|---------------------|------|
| 1 22387  |             | SUCTION FLANGE             | CAST IRON           | 1    |
| 2        | 35609       | GASKET CORK/BUNA           |                     | 1    |
| 3        | 22311       | FLANGE CAST IRON           |                     | 1    |
| 4        | 37141       | O-RING AS-149              | VITON               | 1    |
| 5        | 37140       | PIPE PLUG 1/2"NPT          | STEEL ZINC PLATED   | 1    |
| 6        | 25460       | SEAL ASSEMBLY              | VITON               | 1    |
| 7        | 22253       | DRIVE SLEEVE               | 303 STAINLESS STEEL | 1    |
| 8        | 34555       | O-RING AS-568-158          | VITON               | 1    |
| 9        | 25904       | ADAPTOR                    | CAST IRON           | 1    |
| 10       | 35682       | NAME PLATE                 | STAINLESS STEEL     | 1    |
| 11       | 30321       | STUD                       | 304 STAINLESS STEEL | 6    |
| 12       | 21284       | HEXNUT: 5/16-18X1/2        | 304 STAINLESS STEEL | 12   |
| 13       | 23002       | CLAMP ASSEMBLY             | 303 STAINLESS STEEL | 2    |
| 14       | 24730       | ELECTRIC MOTOR             | TEFC                | 1    |
| 15       | 21242       | CAP SCREW HH 5/16-18 X 7/8 | 304 STAINLESS STEEL | 12   |
| 16       | 21238       | LOCKWASHER 5/16 X 1/8      | 304 STAINLESS STEEL | 16   |
| 17       | 21267       | PIPE PLUG HH 1/4 NPT       | 316 STAINLESS STEEL | 1    |
| 18       | 22251       | HOUSING                    | CAST IRON           | 1    |
| 19       | 35722       | GASKET                     | KINGERSIL           | 1    |
| 20       | 22260       | WEAR PLATE                 | STEEL               | 1    |
| 21       | 37137       | SCREW FHS 5/16-18 X 5/8    | 304 STAINLESS STEEL | 2    |
| 22       | 22655       | HEX JAM NUT 5/8-18         | 304 STAINLESS STEEL | 1    |
| 23       | 22293       | IMPELLER                   | CAST IRON           | 1    |
| 24       | 21955       | BASE                       | STEEL               | 1    |
| 25       | 21251       | CAPSCREW: 3/8-16X7/8       | 304 STAINLESS STEEL | 4    |
| 26       | 21266       | LOCKWASHER 3/8 X 1/8       | 304 STAINLESS STEEL | 4    |

(16)