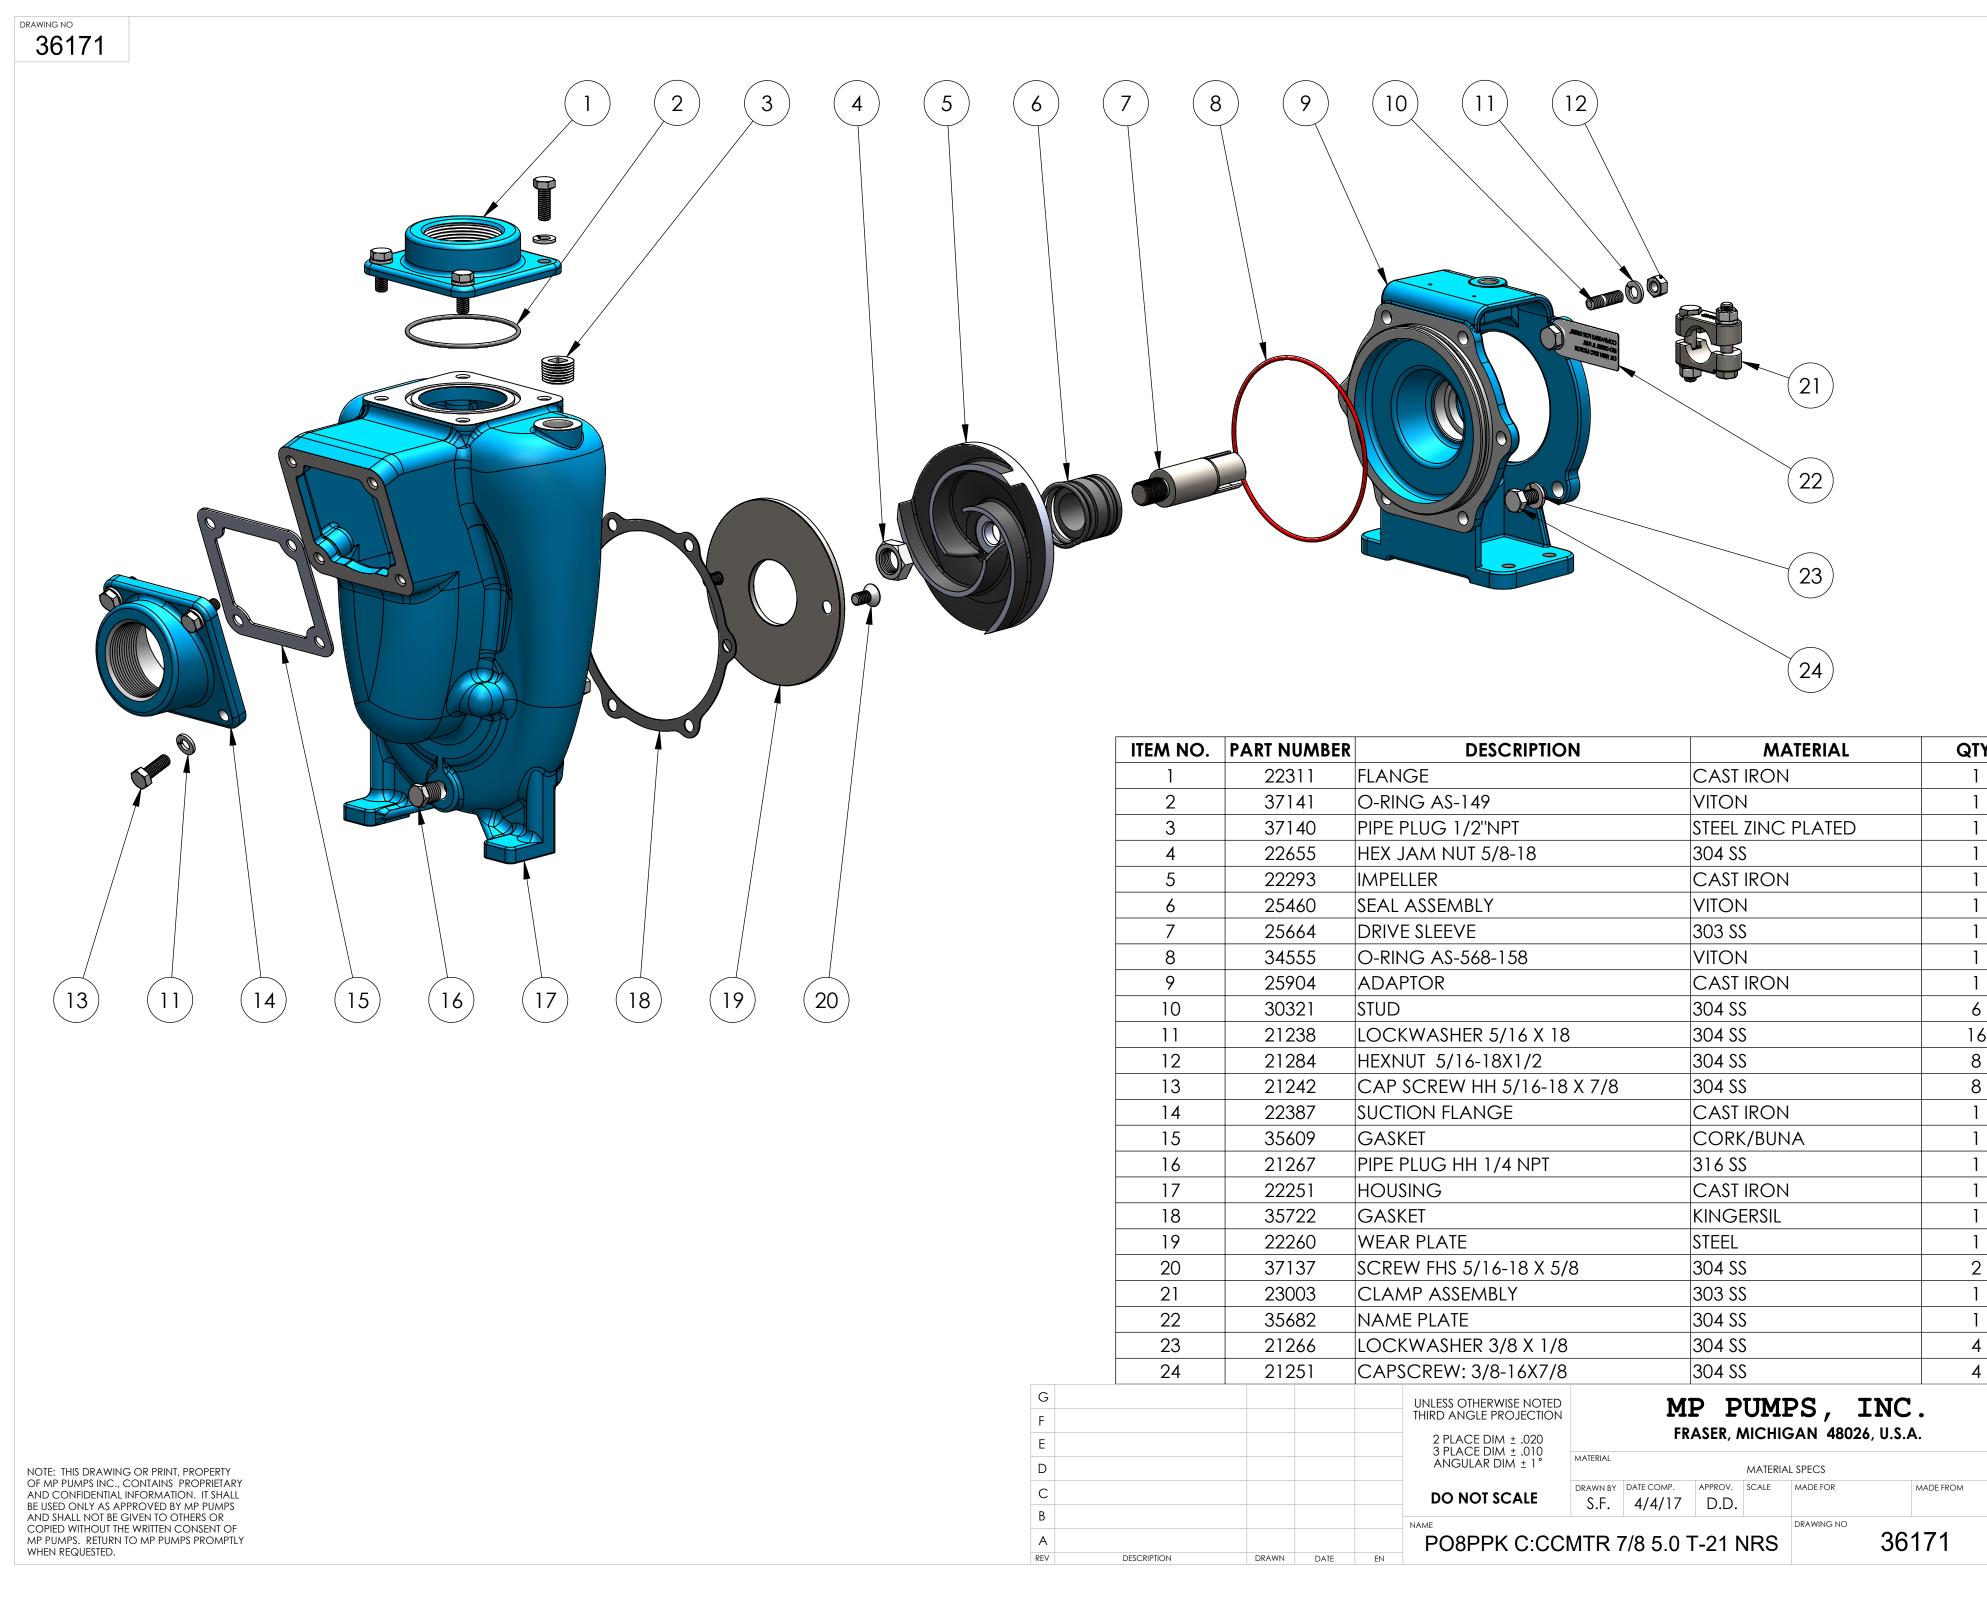

| M NO. | PART NUMBER | DESCRIPTION                                                                                  |                                                  | MATERIAL                    | QTY.      |
|-------|-------------|----------------------------------------------------------------------------------------------|--------------------------------------------------|-----------------------------|-----------|
| 1     | 22311       | FLANGE                                                                                       |                                                  | CAST IRON                   | 1         |
| 2     | 37141       | O-RING AS-149                                                                                |                                                  | VITON                       | 1         |
| 3     | 37140       | PIPE PLUG 1/2"NPT                                                                            |                                                  | STEEL ZINC PLATED           | ) 1       |
| 4     | 22655       | HEX JAM NUT 5/8-18                                                                           |                                                  | 304 SS                      | 1         |
| 5     | 22293       | IMPELLER                                                                                     |                                                  | CAST IRON                   | 1         |
| 6     | 25460       | SEAL ASSEMBLY                                                                                |                                                  | VITON                       | 1         |
| 7     | 25664       | DRIVE SLEEVE                                                                                 |                                                  | 303 SS                      | 1         |
| 8     | 34555       | O-RING AS-568-158                                                                            |                                                  | VITON                       | 1         |
| 9     | 25904       | ADAPTOR                                                                                      |                                                  | CAST IRON                   | 1         |
| 10    | 30321       | STUD                                                                                         |                                                  | 304 SS                      | 6         |
| 11    | 21238       | LOCKWASHER 5/16 X 18                                                                         |                                                  | 304 SS                      | 16        |
| 12    | 21284       | HEXNUT 5/16-18X1/2                                                                           |                                                  | 304 SS                      | 8         |
| 13    | 21242       | CAP SCREW HH 5/16-18 X 7/8                                                                   |                                                  | 304 SS                      | 8         |
| 14    | 22387       | SUCTION FLANGE                                                                               |                                                  | CAST IRON                   | 1         |
| 15    | 35609       | GASKET                                                                                       |                                                  | CORK/BUNA                   | 1         |
| 16    | 21267       | PIPE PLUG HH 1/4 NPT                                                                         |                                                  | 316 SS                      | 1         |
| 17    | 22251       | HOUSING                                                                                      |                                                  | CAST IRON                   | 1         |
| 18    | 35722       | GASKET                                                                                       |                                                  | KINGERSIL                   | 1         |
| 19    | 22260       | WEAR PLATE                                                                                   |                                                  | STEEL                       | 1         |
| 20    | 37137       | SCREW FHS 5/16-18 X 5/8                                                                      |                                                  | 304 SS                      | 2         |
| 21    | 23003       | CLAMP ASSEMBLY                                                                               |                                                  | 303 SS                      | 1         |
| 22    | 35682       | NAME PLATE                                                                                   |                                                  | 304 SS                      | 1         |
| 23    | 21266       | LOCKWASHER 3/8 X 1/8                                                                         |                                                  | 304 SS                      | 4         |
| 24    | 21251       | CAPSCREW: 3/8-16X7/8                                                                         | 3                                                | 304 SS                      | 4         |
| ON    |             | UNLESS OTHERWISE NOTED<br>THIRD ANGLE PROJECTION<br>2 PLACE DIM ± .020<br>3 PLACE DIM ± .010 | MP PUMPS, INC.<br>FRASER, MICHIGAN 48026, U.S.A. |                             |           |
|       |             | ANGULAR DIM ± 1°                                                                             | DRAWN BY DATE COMP.<br>S.F. 4/4/17               | APPROV. SCALE MADE FOR D.D. | MADE FROM |
|       | DRAWN DATE  | PO8PPK C:CC                                                                                  | PO8PPK C:CCMTR 7/8 5.0 T-21 NRS 36171            |                             |           |