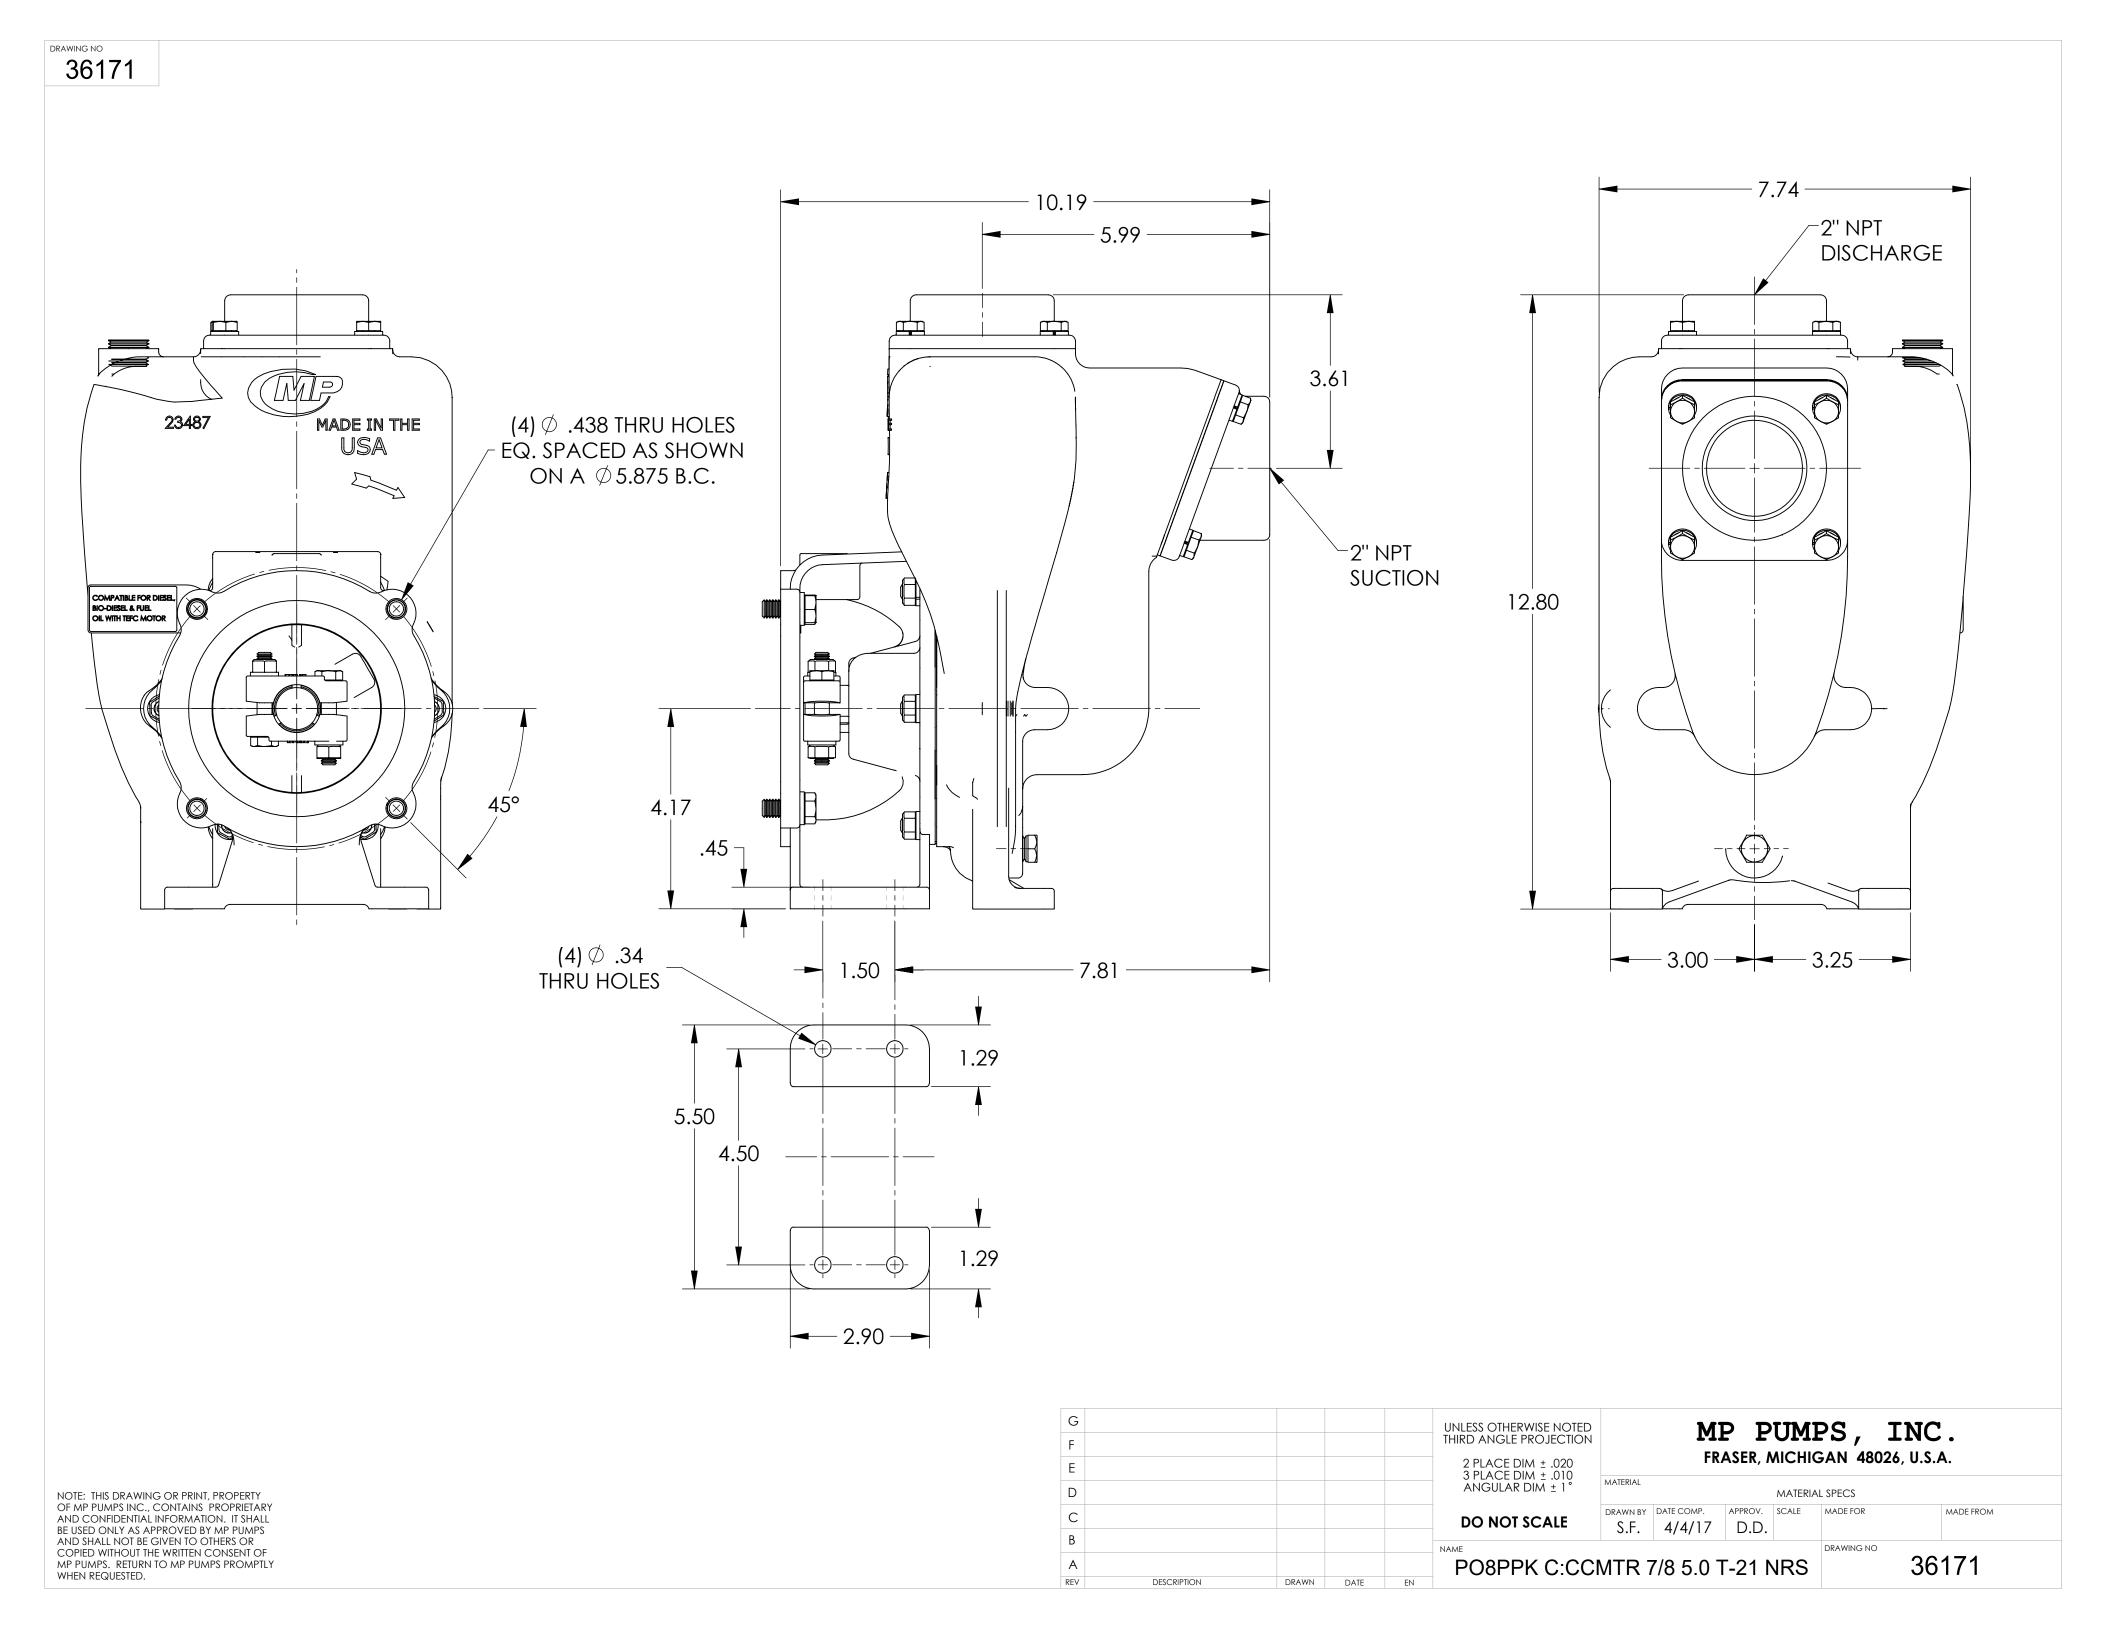

| M NO. | PART NUMBER | DESCRIPTION                                                                                  |                                                  | MATERIAL                    | QTY.      |
|-------|-------------|----------------------------------------------------------------------------------------------|--------------------------------------------------|-----------------------------|-----------|
| 1     | 22311       | FLANGE                                                                                       |                                                  | CAST IRON                   | 1         |
| 2     | 37141       | O-RING AS-149                                                                                |