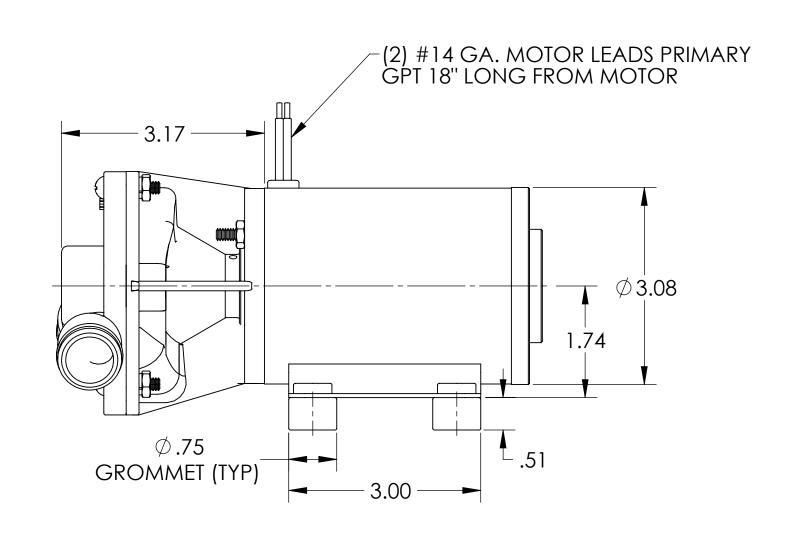

|   | ITEM NO. | PART NUMBER | DESCRIPTION         | MATERIAL          | QTY. |
|---|----------|-------------|---------------------|-------------------|------|
|   | 1        | MP34300     | CAPSCREW #10-24     | ZINC PLATED STEEL | 4    |
|   | 2        | MP34305     | VOLUTE COVER        | ALUMINUM 360      | 1    |
|   | 3        | MP21587     | IMPELLER R.R. Ø2.50 | NICKEL STEEL      | 1    |
|   | 4        | MP28984     | SEAL ASSEMBLY       | VITON             | 1    |
|   | 5        | MP34301     | QUAD RING           | BUNA              | 1    |
|   | 6        | MP34307     | ELECTRIC MOTOR      | 12VDC             | 1    |
|   | 7        | MP21621     | LOCKWASHER          | 316 SS            | 4    |
|   | 8        | MP31767     | HEX NUT             | 304 SS            | 4    |
| _ |          |             |                     | <u> </u>          |      |