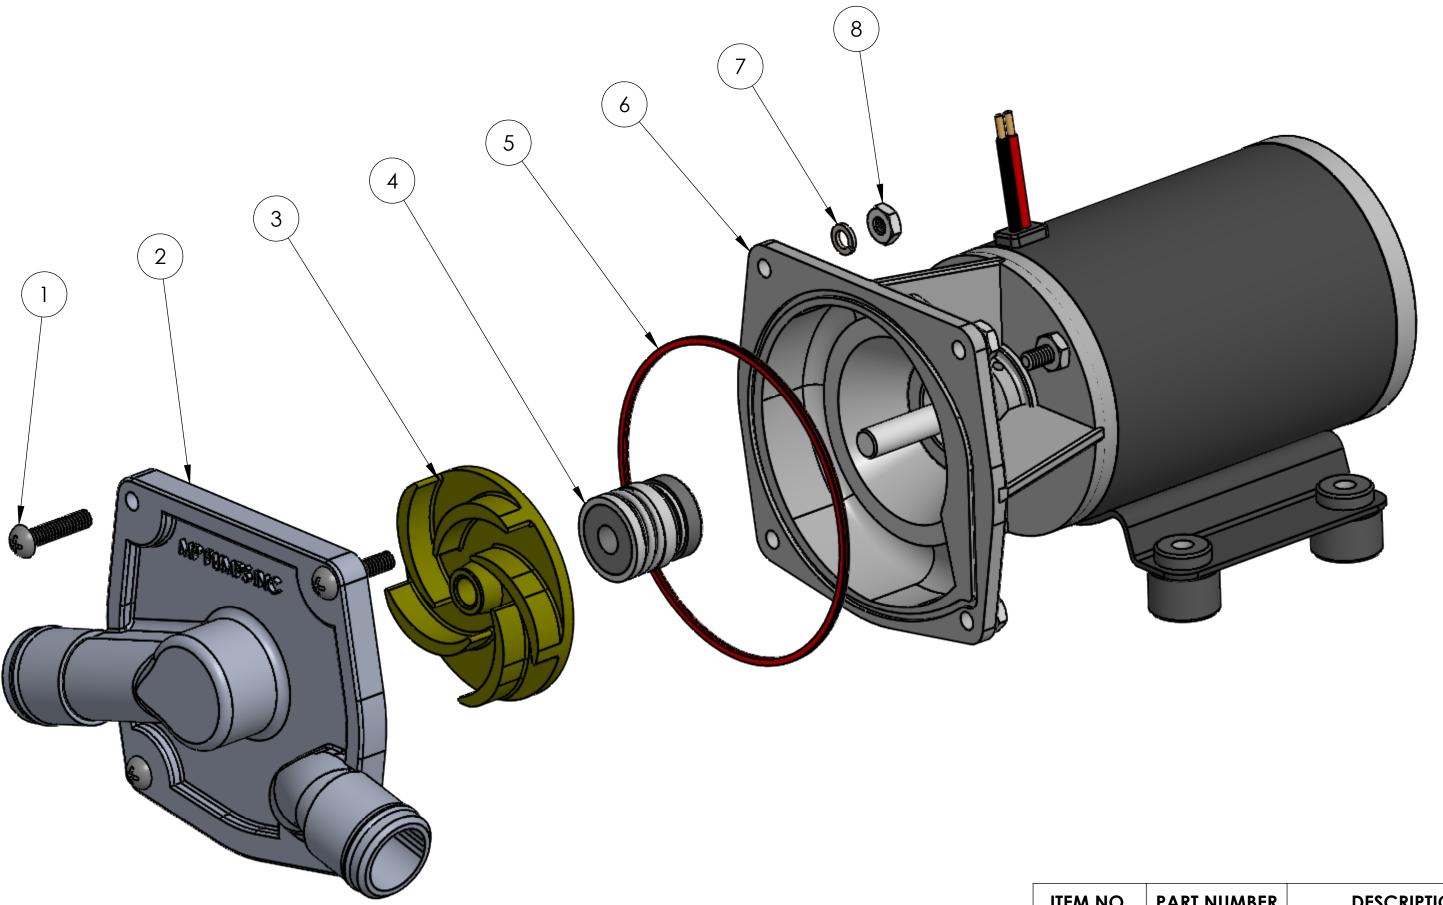

|   | ITEM NO. | PART NUMBER | DESCRIPTION         | MATERIAL          | QTY. |
|---|----------|-------------|---------------------|-------------------|------|
|   | 1        | MP34300     | CAPSCREW #10-24     | ZINC PLATED STEEL | 4    |
|   | 2        | MP34305     | VOLUTE COVER        | ALUMINUM 360      | 1    |
|   | 3        | MP21587     | IMPELLER R.R. Ø2.50 | NICKEL STEEL      | 1    |
|   | 4        | MP28984     | SEAL ASSEMBLY       | VITON             | 1    |
|   | 5        | MP34301     | QUAD RING           | BUNA              | 1    |
|   | 6        | MP34307     | ELECTRIC MOTOR      | 12VDC             | 1    |
|   | 7        | MP21621     | LOCKWASHER          | 316 SS            | 4    |
|   | 8        | MP31767     | HEX NUT             | 304 SS            | 4    |
| _ |          |             |                     | <u> </u>          |      |