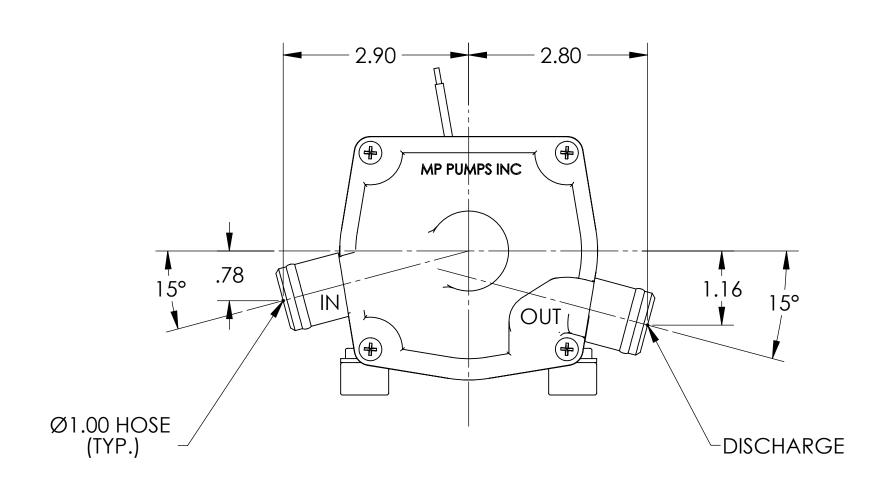

|   | ITEM NO. | PART NUMBER | DESCRIPTION         | MATERIAL          | QTY. |
|---|----------|-------------|---------------------|-------------------|------|
|   | 1        | MP34300     | CAPSCREW #10-24     | ZINC PLATED STEEL | 4    |
|   | 2        | MP34305     | VOLUTE COVER        | ALUMINUM 360      | 1    |
|   | 3        | MP21587     | IMPELLER R.R. Ø2.50 | NICKEL STEEL      | 1    |
|   | 4        | MP28984     | SEAL ASSEMBLY       | VITON             | 1    |
|   | 5        | MP34301     | QUAD RING           | BUNA              | 1    |
|   | 6        | MP34307     | ELECTRIC MOTOR      | 12VDC             | 1    |
|   | 7        | MP21621     | LOCKWASHER          | 316 SS            | 4    |
|   | 8        | MP31767     | HEX NUT             | 304 SS            | 4    |
| _ |          |             |                     | <u> </u>          |      |