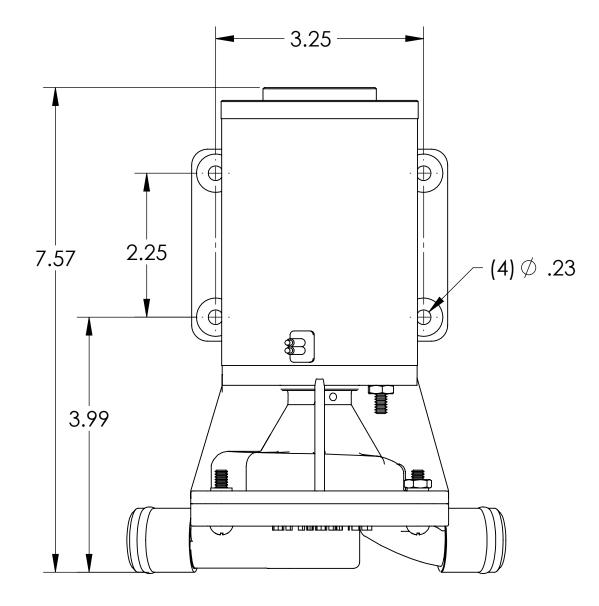

|   | ITEM NO. | PART NUMBER | DESCRIPTION         | MATERIAL          | QTY. |
|---|----------|-------------|---------------------|-------------------|------|
|   | 1        | MP34300     | CAPSCREW #10-24     | ZINC PLATED STEEL | 4    |
|   | 2        | MP34305     | VOLUTE COVER        | ALUMINUM 360      | 1    |
|   | 3        | MP21587     | IMPELLER R.R. Ø2.50 | NICKEL STEEL      | 1    |
|   | 4        | MP28984     | SEAL ASSEMBLY       | VITON             | 1    |
|   | 5        | MP34301     | QUAD RING           | BUNA              | 1    |
|   | 6        | MP34307     | ELECTRIC MOTOR      | 12VDC             | 1    |
|   | 7        | MP21621     | LOCKWASHER          | 316 SS            | 4    |
|   | 8        | MP31767     | HEX NUT             | 304 SS            | 4    |
| _ |          |             |                     | <u> </u>          |      |