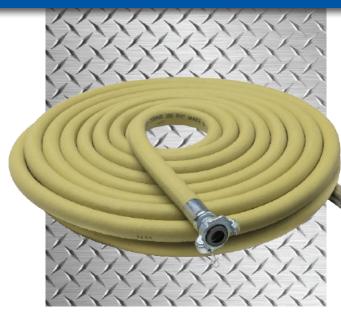

# **Dura-Jack**™Yellow

50 ft. assembled lengths.

# 300 PSI Yellow Cover Jackhammer Hose Assemblies

### **General Applications:**

 A durable quality hose to tackle the rugged application of jackhammer service