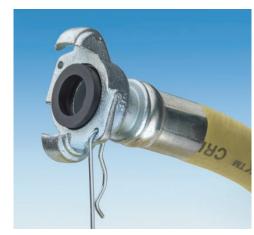

#### **Branding:**

DURA-JACK™ CRIMPED 300 3/4" MADE IN USA

### Packaging:

50 ft. boxed length cartons.

Please Note: Coupled assemblies are rated at 150 PSI.

Shipped in 50 ft. length cartons.

Assembled using crimped steel fittings.

| Nominal Specifications |       |            |            |                              |                |                    |
|------------------------|-------|------------|------------|------------------------------|----------------|--------------------|
| Part<br>Number         | Color | ID<br>(in) | OD<br>(in) | Working<br>Pressure<br>(psi) | Length<br>(ft) | Weight<br>(lbs/pc) |
| YLDJCR075X50ABX Yellow |       | 3/4        | 1.15       | 300                          | 50             | 41                 |