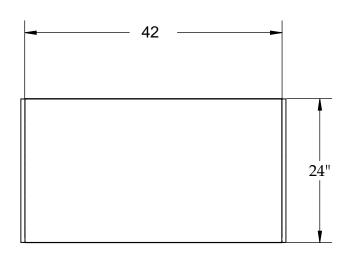

TITLE: Hanging Pallet Rack Wire Decking Drip Pan KM-04545

SIZE DWG. NO. **REV** 3 KM-04545

SCALE: 1:12 WEIGHT:

3 2