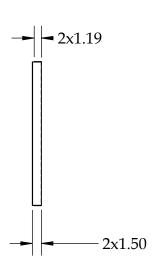

TITLE: Hanging Pallet Rack Wire Decking Drip Pan KM-04545

SIZE DWG. NO. **REV** 3 KM-04545

SCALE: 1:12 WEIGHT:

3 2