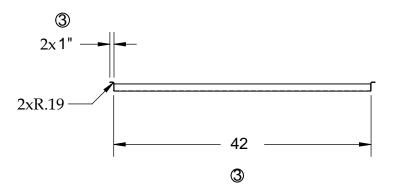

## Note:

- Weld Corners Water Tight
  All edges hemmed at .5"
  No burrs or weld splatter
  Minimize burn marks

- 5. Radius Corners Slightly 0.05"

SHEET 1 OF 1

|                                         | UNLESS OTHERWISE SPECIFIED:DIMENSIONS ARE IN INCHES |                              |                                                              |             |             | NAME       | DATE       |  |
|-----------------------------------------|-----------------------------------------------------|------------------------------|--------------------------------------------------------------|-------------|-------------|------------|------------|--|
|                                         | ENGLISH<br>FRACTION                                 | FABRICATION<br>±1/16         | METRIC                                                       |             | DRAWN       |            | 09/11/2020 |  |
|                                         | X.X<br>X.XX                                         | ±.06<br>±.03                 | X<br>X.X                                                     | ±1<br>±.4   | CHECKED     |            |            |  |
|                                         | X.XXX<br>ALL ANGLES                                 | ±.015<br>±1 DEG<br>MACHINING |                                                              |             | ENG APPR.   |            |            |  |
|                                         | X.XX                                                | ±.01                         | X                                                            | ±.8<br>±.2  | MFG APPR.   |            |            |  |
|                                         | X.XXX<br>X.XXXX                                     | ±.003<br>±.0007              | X.X<br>X.XX                                                  | ±.2<br>±.07 | THIRD ANGLE | <b>—</b> — |            |  |
| INTERPRET GEOMETRIC<br>TOLERANCING PER: |                                                     |                              | NOTE:ALL BENDS WILL HAVE RADIUS<br>OF THE MATERIAL THICKNESS |             |             |            | S          |  |

TITLE: Hanging Pallet Rack Wire Decking Drip Pan KM-04545

SIZE DWG. NO. **REV** 3 KM-04545

SCALE: 1:12 WEIGHT:

3 2