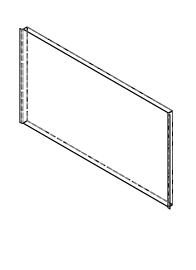

TITLE: Hanging Pallet Rack Wire Decking Drip Pan KM-04545

SIZE DWG. NO. **REV** 3 KM-04545

SCALE: 1:12 WEIGHT:

3 2