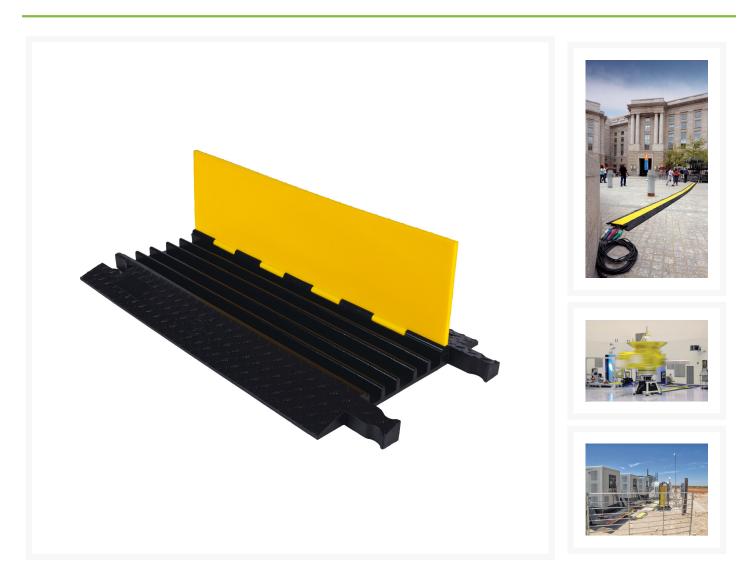

### Short Description

- The "Original" cable protector
- Protects cables and hoses up to 1.0" outside dia.
- Dog Bone Connectors to extend to any desired length
- Thick lid and base allow for high volume of traffic
- Hinged lid for easy cable placement
- Modular interlocking design
- Ideal for use in industrial, commercial, and public applications

#### Description

Yellow Jacket<sup>®</sup> 5-channel cable protector with hinged lid provides a safe crossing in high volume traffic areas while protecting valuable electrical cables and hose lines from damage. The heavy-duty modular interlocking

design is ideal for use in industrial, commercial, and public applications.

## Specifications

| Model No                            | YJ5-125-Y/B             |
|-------------------------------------|-------------------------|
| UPC                                 | 812958009031            |
| Color                               | Yellow Lid / Black Base |
| Quantity Included                   | 1                       |
| Pallet Quantity                     | 36                      |
| Load Capacity Per Axle              | 32600 lbs               |
| Length (Inches)                     | 36                      |
| Width (Inches)                      | 20                      |
| Height (Inches)                     | 2                       |
| Max Cable Outside Diameter (Inches) | 1                       |
| Number of Channels                  | 5-Channels              |
| Connector Type                      | Dog Bone Connector      |
| Channel Width                       | 1.375                   |