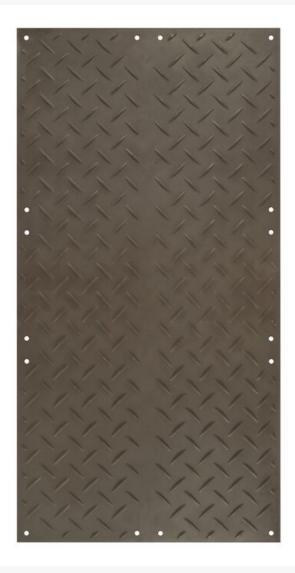

#### Description

AlturnaMAT® is a high load capacity mat boasting an aggressive diamond plate tread design and a high load capacity ideal for use over soft or sensitive ground conditions in the construction, civil engineering,

groundwork, and events industries. These rugged mats are made of 0.5in. (12.7 mm) thick polyethylene making them virtually indestructible. AlturnaMAT®S® can withstand loads of up to 120 tons\*, and its flexible construction means that these mats will follow the contours of the ground to deliver a highly effective access solution over undulating or sloping ground conditions. Weighing just 86 lbs (39 kg) at its maximum size and just 21.4 lbs (9.7 kg) at its smallest, AlturnaMAT®S® can be easily deployed and maneuvered without any special equipment with the added optional convenience of strategically positioned hand holes. AlturnaMAT®S® can be connected together using our Turn-A-Links connectors to create a secure trackway or work pad.