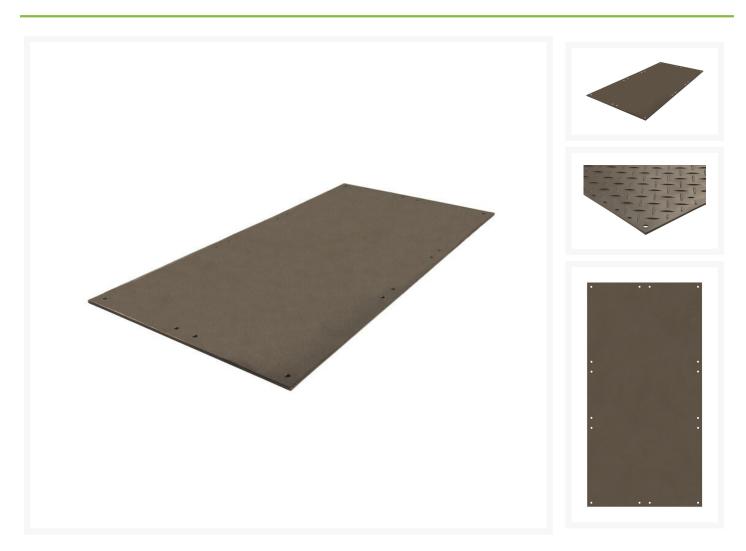

#### Description

AlturnaMAT® is a high load capacity mat boasting an aggressive diamond plate tread design and a high load capacity ideal for use over soft or sensitive ground conditions in the construction, civil engineering,

groundwork, and events industries. These rugged mats are made of 0.5in. (12.7 mm) thick polyethylene making them virtually indestructible. AlturnaMAT®S® can withstand loads of up to 120 tons\*, and its flexible construction means that these mats will follow the contours of the ground to deliver a highly effective access solution over undulating or sloping ground conditions. Weighing just 86 lbs (39 kg) at its maximum size and just 21.4 lbs (9.7 kg) at its smallest, AlturnaMAT®S® can be easily deployed and maneuvered without any special equipment with the added optional convenience of strategically positioned hand holes. AlturnaMAT®S® can be connected together using our Turn-A-Links connectors to create a secure trackway or work pad.